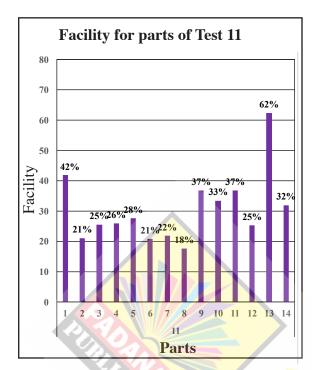

and women for posts vacant in my department.

One of my (1) favourite techniques in interviewing prospective (2) salesmen...

was to hand them (3) my expensive fountain pen and (4) say

"Try to sell this (5) to me."

I was so impressed I appointed him as an assistant manager within weeks.

## Overall observations, conclusions and suggestions regarding the answer to Question 11:



Almost all the candidates have attempted Test 11.07 marks have been allocated for this test The candidates have scored as follows.

00 - 25 range - 46%

26 - 50 range - 33%

51 - 75 range - 13%

76 - 100 range - 8%

Only 8% of the candidates have scored more than 76 marks and 46% of the candidates have scored below 25 marks. 79% of candidates have scored below 50.

#### **Observations and Comments on Test 11:**



#### **Observations:**

Test 12 is based on Language proficiency. Facility for parts of test 12 is as follows.

| Part (1) - 42% | Part (8) - 18%  |
|----------------|-----------------|
| Part (2) - 21% | Part (9) - 37%  |
| Part (3) - 25% | Part (10) - 33% |
| Part (4) - 26% | Part (11) - 37% |
| Part (5) - 28% | Part (12) - 25% |
| Part (6) - 21% | Part (13) - 62% |
| Part (7) - 22% | Part (14) - 32% |

The highest facility of 62% is recorded for part (13) and the lowest facility of 18% is for the part (8), part (1), (9), (11) and part (13) are above 35%. Part (2), (6), (7) and part (8) are below 25%.

## **COMMENTS:**

This test seems to be a difficult test item for the candidates because the performance for the test 11 was poor. The facility varies from 18% to 62%. Part 1, 9, 11 and