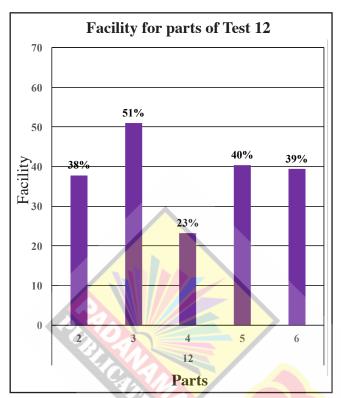

said that \_\_\_\_\_it was a fantastic show
- 3. The Island said that it would be a great success.
- 4. An actor said that it was the funniest play he had ever seen.
- 5. A film producer said that the production was perfect
- 6. A singer said that he could not remember better show.

## Overall observations, conclusions and suggestions regarding the answer to Question 12:



Almost all the candidates have attempted Test 12.05 marks have been allocated for this test. The candidates have scored as follows.

00 - 25 range - 44%

26 - 50 range - 24%

51 - 75 range - 18%

76 - 100 range - 14%

Only 14% of candidates have scored more than 76 marks. 44% of the candidates have scored below 25 marks. And 68% of candidates have scored below 50 marks.

#### **Observations and Comments on Test 12:**



#### **Observations:**

Test 12 is based on grammar. The facility for parts of Test 12 is as follows.

Part (2) - 38%

Part (3) - 51%

Part (4) - 23%

Part (5) - 40%

Part (6) - 39%

As a whole, the facility for this question is very low. It lies between 23%-51%. The highest facility is 51% and it is for part (3). The lowest facility of 23% is for part (4).

## **COMMENTS:**

The technique used in this question is completion. This test seems rather difficult for the students. It assesses the ability of the students to use the reported speech appropriately.

The facility for Test 12 is comparatively low as the students find it difficult to understand the reported speech.

Though they have understood the basic rules in reported speech they have not been able to understand the complex situa