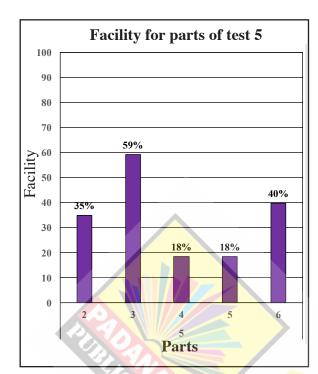

e.

Srinath: No, not as cold as in (4) Nuwara Eliya, he says.

Arjuna: What is he doing there?

Srinath: Something he never does here; (5) walking/walk/hiking

By the way, he is sending you his (6) regards

Arjuna: I must thank him when I see him.

# Overall observations, conclusions and suggestions regarding the answer to Question 5:



Almost all the candidates have attempted Test 5. 05 marks have been allocated for this test. The candidates have scored as follows.

00 - 25 range - 35%

26 - 50 range - 41%

51 - 75 range - 18%

76 - 100 range - 6%

6% of candidates have scored above 76 marks and 35% of candidates have scored below 25 marks. 76% of candidates have scored less than 50 marks while 24% of candidates have scored above 50 marks.

#### **Observations and Comments on Test 5:**



#### **Observations:**

Test 5 is based on reading. Here the students are asked to read and extract information from a letter to complete a dialogue. The candidates have scored as follows.

Part (2) - 35%

Part (3) - 59%

Part (4) - 18%

Part (5) - 18%

Part (6) - 40%

The highest facility of 59% is recorded for part 3. The facility index of part 4 and 5 is 18%. The second highest facility of 40% is for part 6.

# **COMMENTS:**

Test 5 is based on reading and it tests the ability of transferring information.

Though this is an easy question to score marks most of the candidates have shown poor performance as they have not followed the instructions properly.

Eg: part 5 - instead of using the word "walking", (one word answer) they have written the whole sentence.

The words 'so' and 'move