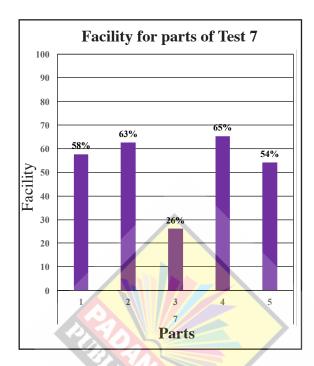

| OL/ | 20 | 17/ | 31 | -E-I/ | (N | EW) |
|-----|----|-----|----|-------|----|-----|
| _   |    |     |    |       |    |     |

| கின் இ கிக்கி அதிற்கி (முழுப் பதிப்புரிமையுடையது / All Rights Reserved)                                                                                                                                                                                                                                                                                                                                                                                                                                                                                                                                                                                                                                                                                                                                                                                                                                                                                                                                                                                                                                                                                                                                                                                                                                                                                                                                                                                                                                                                                                                                                                                                                                                                                                                                                                                                                                                                                                                                                                                                                                                        | 3-44-7-4-7-4-7-4-7-4-7-4-7-4-7-4-7-4-7-4                                                                                                                                                                                                                                                                                                                                                                                                                                                                                                                                                                                                                                                                                                                                                                                                                                                                                                                                                                                                                                                                                                                                                                                                                                                                                                                                                                                                                                                                                                                                                                                                                                                                                                                                                                                                                                                                                                                                                                                                                                                                                       | *************************************** |
|--------------------------------------------------------------------------------------------------------------------------------------------------------------------------------------------------------------------------------------------------------------------------------------------------------------------------------------------------------------------------------------------------------------------------------------------------------------------------------------------------------------------------------------------------------------------------------------------------------------------------------------------------------------------------------------------------------------------------------------------------------------------------------------------------------------------------------------------------------------------------------------------------------------------------------------------------------------------------------------------------------------------------------------------------------------------------------------------------------------------------------------------------------------------------------------------------------------------------------------------------------------------------------------------------------------------------------------------------------------------------------------------------------------------------------------------------------------------------------------------------------------------------------------------------------------------------------------------------------------------------------------------------------------------------------------------------------------------------------------------------------------------------------------------------------------------------------------------------------------------------------------------------------------------------------------------------------------------------------------------------------------------------------------------------------------------------------------------------------------------------------|--------------------------------------------------------------------------------------------------------------------------------------------------------------------------------------------------------------------------------------------------------------------------------------------------------------------------------------------------------------------------------------------------------------------------------------------------------------------------------------------------------------------------------------------------------------------------------------------------------------------------------------------------------------------------------------------------------------------------------------------------------------------------------------------------------------------------------------------------------------------------------------------------------------------------------------------------------------------------------------------------------------------------------------------------------------------------------------------------------------------------------------------------------------------------------------------------------------------------------------------------------------------------------------------------------------------------------------------------------------------------------------------------------------------------------------------------------------------------------------------------------------------------------------------------------------------------------------------------------------------------------------------------------------------------------------------------------------------------------------------------------------------------------------------------------------------------------------------------------------------------------------------------------------------------------------------------------------------------------------------------------------------------------------------------------------------------------------------------------------------------------|-----------------------------------------|
| றை விட்டம்/New Syllabus                                                                                                                                                                                                                                                                                                                                                                                                                                                                                                                                                                                                                                                                                                                                                                                                                                                                                                                                                                                                                                                                                                                                                                                                                                                                                                                                                                                                                                                                                                                                                                                                                                                                                                                                                                                                                                                                                                                                                                                                                                                                                                        | Q. No.                                                                                                                                                                                                                                                                                                                                                                                                                                                                                                                                                                                                                                                                                                                                                                                                                                                                                                                                                                                                                                                                                                                                                                                                                                                                                                                                                                                                                                                                                                                                                                                                                                                                                                                                                                                                                                                                                                                                                                                                                                                                                                                         | Marks                                   |
| (I com from estations of all geom date of cold a state of the state of |                                                                                                                                                                                                                                                                                                                                                                                                                                                                                                                                                                                                                                                                                                                                                                                                                                                                                                                                                                                                                                                                                                                                                                                                                                                                                                                                                                                                                                                                                                                                                                                                                                                                                                                                                                                                                                                                                                                                                                                                                                                                                                                                |                                         |
| අධ්‍යයන පොදු සහතික පතු (සාමානා පෙළ) විභාගය, 2017<br>கல்விப் பொதுத் தராதரப் பத்திர (சாதாரண தர)ப் பரீட்சை, 20<br>General Certificate of Education (Ord. Level) Examination, Dec                                                                                                                                                                                                                                                                                                                                                                                                                                                                                                                                                                                                                                                                                                                                                                                                                                                                                                                                                                                                                                                                                                                                                                                                                                                                                                                                                                                                                                                                                                                                                                                                                                                                                                                                                                                                                                                                                                                                                  | 017 ம்செம்பர்                                                                                                                                                                                                                                                                                                                                                                                                                                                                                                                                                                                                                                                                                                                                                                                                                                                                                                                                                                                                                                                                                                                                                                                                                                                                                                                                                                                                                                                                                                                                                                                                                                                                                                                                                                                                                                                                                                                                                                                                                                                                                                                  |                                         |
| ඉංගීසි භාෂාව I<br>ஆங்கில மொழி I<br>ENGLISH LANGUAGE I One how                                                                                                                                                                                                                                                                                                                                                                                                                                                                                                                                                                                                                                                                                                                                                                                                                                                                                                                                                                                                                                                                                                                                                                                                                                                                                                                                                                                                                                                                                                                                                                                                                                                                                                                                                                                                                                                                                                                                                                                                                                                                  | ரித்தியாலம் 📗 🖳                                                                                                                                                                                                                                                                                                                                                                                                                                                                                                                                                                                                                                                                                                                                                                                                                                                                                                                                                                                                                                                                                                                                                                                                                                                                                                                                                                                                                                                                                                                                                                                                                                                                                                                                                                                                                                                                                                                                                                                                                                                                                                                |                                         |
| Checked by Entered by                                                                                                                                                                                                                                                                                                                                                                                                                                                                                                                                                                                                                                                                                                                                                                                                                                                                                                                                                                                                                                                                                                                                                                                                                                                                                                                                                                                                                                                                                                                                                                                                                                                                                                                                                                                                                                                                                                                                                                                                                                                                                                          | <i>EMF</i> 7 8                                                                                                                                                                                                                                                                                                                                                                                                                                                                                                                                                                                                                                                                                                                                                                                                                                                                                                                                                                                                                                                                                                                                                                                                                                                                                                                                                                                                                                                                                                                                                                                                                                                                                                                                                                                                                                                                                                                                                                                                                                                                                                                 |                                         |
| විභාග අංකය<br>சுட்டெண்<br>Index Number                                                                                                                                                                                                                                                                                                                                                                                                                                                                                                                                                                                                                                                                                                                                                                                                                                                                                                                                                                                                                                                                                                                                                                                                                                                                                                                                                                                                                                                                                                                                                                                                                                                                                                                                                                                                                                                                                                                                                                                                                                                                                         | Total Paper I Paper II                                                                                                                                                                                                                                                                                                                                                                                                                                                                                                                                                                                                                                                                                                                                                                                                                                                                                                                                                                                                                                                                                                                                                                                                                                                                                                                                                                                                                                                                                                                                                                                                                                                                                                                                                                                                                                                                                                                                                                                                                                                                                                         |                                         |
| පුශ්ත සියල්ලට ම <mark>පිළිතුරු මෙම පතුයේ ම</mark> ලියන්න.<br>எல்லா வினாக்க <mark>ளுக்கு</mark> ம் <mark>இவ்வினாத்தாளிலேயே</mark> விடை எழுதுக.<br>ANSWER ALL QUES <mark>TION</mark> S ON THIS PAPER ITSELF.                                                                                                                                                                                                                                                                                                                                                                                                                                                                                                                                                                                                                                                                                                                                                                                                                                                                                                                                                                                                                                                                                                                                                                                                                                                                                                                                                                                                                                                                                                                                                                                                                                                                                                                                                                                                                                                                                                                     | FINAL MARKS                                                                                                                                                                                                                                                                                                                                                                                                                                                                                                                                                                                                                                                                                                                                                                                                                                                                                                                                                                                                                                                                                                                                                                                                                                                                                                                                                                                                                                                                                                                                                                                                                                                                                                                                                                                                                                                                                                                                                                                                                                                                                                                    |                                         |
| O Test 1 Fill in the blanks in the following dialogue. Use the words given extra word. The first one is done for you.                                                                                                                                                                                                                                                                                                                                                                                                                                                                                                                                                                                                                                                                                                                                                                                                                                                                                                                                                                                                                                                                                                                                                                                                                                                                                                                                                                                                                                                                                                                                                                                                                                                                                                                                                                                                                                                                                                                                                                                                          | in the box. There is one                                                                                                                                                                                                                                                                                                                                                                                                                                                                                                                                                                                                                                                                                                                                                                                                                                                                                                                                                                                                                                                                                                                                                                                                                                                                                                                                                                                                                                                                                                                                                                                                                                                                                                                                                                                                                                                                                                                                                                                                                                                                                                       | For examiners' use only                 |
| Kishan: Uncle Nimal, when will the train (1)?                                                                                                                                                                                                                                                                                                                                                                                                                                                                                                                                                                                                                                                                                                                                                                                                                                                                                                                                                                                                                                                                                                                                                                                                                                                                                                                                                                                                                                                                                                                                                                                                                                                                                                                                                                                                                                                                                                                                                                                                                                                                                  |                                                                                                                                                                                                                                                                                                                                                                                                                                                                                                                                                                                                                                                                                                                                                                                                                                                                                                                                                                                                                                                                                                                                                                                                                                                                                                                                                                                                                                                                                                                                                                                                                                                                                                                                                                                                                                                                                                                                                                                                                                                                                                                                |                                         |
| Nimal: In about fifteen (2)                                                                                                                                                                                                                                                                                                                                                                                                                                                                                                                                                                                                                                                                                                                                                                                                                                                                                                                                                                                                                                                                                                                                                                                                                                                                                                                                                                                                                                                                                                                                                                                                                                                                                                                                                                                                                                                                                                                                                                                                                                                                                                    | (a) buy                                                                                                                                                                                                                                                                                                                                                                                                                                                                                                                                                                                                                                                                                                                                                                                                                                                                                                                                                                                                                                                                                                                                                                                                                                                                                                                                                                                                                                                                                                                                                                                                                                                                                                                                                                                                                                                                                                                                                                                                                                                                                                                        |                                         |
| Kishan: What's the (3) now, uncle?                                                                                                                                                                                                                                                                                                                                                                                                                                                                                                                                                                                                                                                                                                                                                                                                                                                                                                                                                                                                                                                                                                                                                                                                                                                                                                                                                                                                                                                                                                                                                                                                                                                                                                                                                                                                                                                                                                                                                                                                                                                                                             | (b) come                                                                                                                                                                                                                                                                                                                                                                                                                                                                                                                                                                                                                                                                                                                                                                                                                                                                                                                                                                                                                                                                                                                                                                                                                                                                                                                                                                                                                                                                                                                                                                                                                                                                                                                                                                                                                                                                                                                                                                                                                                                                                                                       | -                                       |
| Nimal: It's only 7.30.                                                                                                                                                                                                                                                                                                                                                                                                                                                                                                                                                                                                                                                                                                                                                                                                                                                                                                                                                                                                                                                                                                                                                                                                                                                                                                                                                                                                                                                                                                                                                                                                                                                                                                                                                                                                                                                                                                                                                                                                                                                                                                         | (c) close                                                                                                                                                                                                                                                                                                                                                                                                                                                                                                                                                                                                                                                                                                                                                                                                                                                                                                                                                                                                                                                                                                                                                                                                                                                                                                                                                                                                                                                                                                                                                                                                                                                                                                                                                                                                                                                                                                                                                                                                                                                                                                                      |                                         |
| Kishan: How long will the train (4) here?                                                                                                                                                                                                                                                                                                                                                                                                                                                                                                                                                                                                                                                                                                                                                                                                                                                                                                                                                                                                                                                                                                                                                                                                                                                                                                                                                                                                                                                                                                                                                                                                                                                                                                                                                                                                                                                                                                                                                                                                                                                                                      | (d) stop (e) time                                                                                                                                                                                                                                                                                                                                                                                                                                                                                                                                                                                                                                                                                                                                                                                                                                                                                                                                                                                                                                                                                                                                                                                                                                                                                                                                                                                                                                                                                                                                                                                                                                                                                                                                                                                                                                                                                                                                                                                                                                                                                                              | 0.1                                     |
| Nimal: For about ten minutes.                                                                                                                                                                                                                                                                                                                                                                                                                                                                                                                                                                                                                                                                                                                                                                                                                                                                                                                                                                                                                                                                                                                                                                                                                                                                                                                                                                                                                                                                                                                                                                                                                                                                                                                                                                                                                                                                                                                                                                                                                                                                                                  | (f) soon                                                                                                                                                                                                                                                                                                                                                                                                                                                                                                                                                                                                                                                                                                                                                                                                                                                                                                                                                                                                                                                                                                                                                                                                                                                                                                                                                                                                                                                                                                                                                                                                                                                                                                                                                                                                                                                                                                                                                                                                                                                                                                                       | Q. 1                                    |
| Kishan: Oh! Can I (5) a book at the bookstore?                                                                                                                                                                                                                                                                                                                                                                                                                                                                                                                                                                                                                                                                                                                                                                                                                                                                                                                                                                                                                                                                                                                                                                                                                                                                                                                                                                                                                                                                                                                                                                                                                                                                                                                                                                                                                                                                                                                                                                                                                                                                                 | (g) minutes                                                                                                                                                                                                                                                                                                                                                                                                                                                                                                                                                                                                                                                                                                                                                                                                                                                                                                                                                                                                                                                                                                                                                                                                                                                                                                                                                                                                                                                                                                                                                                                                                                                                                                                                                                                                                                                                                                                                                                                                                                                                                                                    |                                         |
| Nimal: Yes of course, but be quick.                                                                                                                                                                                                                                                                                                                                                                                                                                                                                                                                                                                                                                                                                                                                                                                                                                                                                                                                                                                                                                                                                                                                                                                                                                                                                                                                                                                                                                                                                                                                                                                                                                                                                                                                                                                                                                                                                                                                                                                                                                                                                            | And the second s | Total                                   |
| Kishan: Sure. I'll be back (6)                                                                                                                                                                                                                                                                                                                                                                                                                                                                                                                                                                                                                                                                                                                                                                                                                                                                                                                                                                                                                                                                                                                                                                                                                                                                                                                                                                                                                                                                                                                                                                                                                                                                                                                                                                                                                                                                                                                                                                                                                                                                                                 |                                                                                                                                                                                                                                                                                                                                                                                                                                                                                                                                                                                                                                                                                                                                                                                                                                                                                                                                                                                                                                                                                                                                                                                                                                                                                                                                                                                                                                                                                                                                                                                                                                                                                                                                                                                                                                                                                                                                                                                                                                                                                                                                | 5                                       |
| O Test 2 Underline the correct answer. The first one is done for you.                                                                                                                                                                                                                                                                                                                                                                                                                                                                                                                                                                                                                                                                                                                                                                                                                                                                                                                                                                                                                                                                                                                                                                                                                                                                                                                                                                                                                                                                                                                                                                                                                                                                                                                                                                                                                                                                                                                                                                                                                                                          |                                                                                                                                                                                                                                                                                                                                                                                                                                                                                                                                                                                                                                                                                                                                                                                                                                                                                                                                                                                                                                                                                                                                                                                                                                                                                                                                                                                                                                                                                                                                                                                                                                                                                                                                                                                                                                                                                                                                                                                                                                                                                                                                |                                         |
| Kaveesh: Tell me what you did after I (1) yesterday?                                                                                                                                                                                                                                                                                                                                                                                                                                                                                                                                                                                                                                                                                                                                                                                                                                                                                                                                                                                                                                                                                                                                                                                                                                                                                                                                                                                                                                                                                                                                                                                                                                                                                                                                                                                                                                                                                                                                                                                                                                                                           | (leave, <u>left</u> )                                                                                                                                                                                                                                                                                                                                                                                                                                                                                                                                                                                                                                                                                                                                                                                                                                                                                                                                                                                                                                                                                                                                                                                                                                                                                                                                                                                                                                                                                                                                                                                                                                                                                                                                                                                                                                                                                                                                                                                                                                                                                                          |                                         |
| Nirmala: Well, we (2) to the town.                                                                                                                                                                                                                                                                                                                                                                                                                                                                                                                                                                                                                                                                                                                                                                                                                                                                                                                                                                                                                                                                                                                                                                                                                                                                                                                                                                                                                                                                                                                                                                                                                                                                                                                                                                                                                                                                                                                                                                                                                                                                                             | (walked, walk)                                                                                                                                                                                                                                                                                                                                                                                                                                                                                                                                                                                                                                                                                                                                                                                                                                                                                                                                                                                                                                                                                                                                                                                                                                                                                                                                                                                                                                                                                                                                                                                                                                                                                                                                                                                                                                                                                                                                                                                                                                                                                                                 |                                         |
| Gimhani: There was a small shop (3) masks.                                                                                                                                                                                                                                                                                                                                                                                                                                                                                                                                                                                                                                                                                                                                                                                                                                                                                                                                                                                                                                                                                                                                                                                                                                                                                                                                                                                                                                                                                                                                                                                                                                                                                                                                                                                                                                                                                                                                                                                                                                                                                     | (sold, selling)                                                                                                                                                                                                                                                                                                                                                                                                                                                                                                                                                                                                                                                                                                                                                                                                                                                                                                                                                                                                                                                                                                                                                                                                                                                                                                                                                                                                                                                                                                                                                                                                                                                                                                                                                                                                                                                                                                                                                                                                                                                                                                                |                                         |
| Kaveesh: So you (4) a mask. Let me see it.                                                                                                                                                                                                                                                                                                                                                                                                                                                                                                                                                                                                                                                                                                                                                                                                                                                                                                                                                                                                                                                                                                                                                                                                                                                                                                                                                                                                                                                                                                                                                                                                                                                                                                                                                                                                                                                                                                                                                                                                                                                                                     | (will buy, bought)                                                                                                                                                                                                                                                                                                                                                                                                                                                                                                                                                                                                                                                                                                                                                                                                                                                                                                                                                                                                                                                                                                                                                                                                                                                                                                                                                                                                                                                                                                                                                                                                                                                                                                                                                                                                                                                                                                                                                                                                                                                                                                             |                                         |
| Nirmala: No, the shop was closed. Ha! ha! ha!                                                                                                                                                                                                                                                                                                                                                                                                                                                                                                                                                                                                                                                                                                                                                                                                                                                                                                                                                                                                                                                                                                                                                                                                                                                                                                                                                                                                                                                                                                                                                                                                                                                                                                                                                                                                                                                                                                                                                                                                                                                                                  |                                                                                                                                                                                                                                                                                                                                                                                                                                                                                                                                                                                                                                                                                                                                                                                                                                                                                                                                                                                                                                                                                                                                                                                                                                                                                                                                                                                                                                                                                                                                                                                                                                                                                                                                                                                                                                                                                                                                                                                                                                                                                                                                |                                         |
| Gimhani: Tomorrow we (5) there again.                                                                                                                                                                                                                                                                                                                                                                                                                                                                                                                                                                                                                                                                                                                                                                                                                                                                                                                                                                                                                                                                                                                                                                                                                                                                                                                                                                                                                                                                                                                                                                                                                                                                                                                                                                                                                                                                                                                                                                                                                                                                                          | (are going, going)                                                                                                                                                                                                                                                                                                                                                                                                                                                                                                                                                                                                                                                                                                                                                                                                                                                                                                                                                                                                                                                                                                                                                                                                                                                                                                                                                                                                                                                                                                                                                                                                                                                                                                                                                                                                                                                                                                                                                                                                                                                                                                             |                                         |
| Kaveesh: I wish I (6) join you.                                                                                                                                                                                                                                                                                                                                                                                                                                                                                                                                                                                                                                                                                                                                                                                                                                                                                                                                                                                                                                                                                                                                                                                                                                                                                                                                                                                                                                                                                                                                                                                                                                                                                                                                                                                                                                                                                                                                                                                                                                                                                                | (could, can)                                                                                                                                                                                                                                                                                                                                                                                                                                                                                                                                                                                                                                                                                                                                                                                                                                                                                                                                                                                                                                                                                                                                                                                                                                                                                                                                                                                                                                                                                                                                                                                                                                                                                                                                                                                                                                                                                                                                                                                                                                                                                                                   | Q. 2                                    |
| Nirmala: You can't. You have to study.                                                                                                                                                                                                                                                                                                                                                                                                                                                                                                                                                                                                                                                                                                                                                                                                                                                                                                                                                                                                                                                                                                                                                                                                                                                                                                                                                                                                                                                                                                                                                                                                                                                                                                                                                                                                                                                                                                                                                                                                                                                                                         |                                                                                                                                                                                                                                                                                                                                                                                                                                                                                                                                                                                                                                                                                                                                                                                                                                                                                                                                                                                                                                                                                                                                                                                                                                                                                                                                                                                                                                                                                                                                                                                                                                                                                                                                                                                                                                                                                                                                                                                                                                                                                                                                | 1 ×                                     |
|                                                                                                                                                                                                                                                                                                                                                                                                                                                                                                                                                                                                                                                                                                                                                                                                                                                                                                                                                                                                                                                                                                                                                                                                                                                                                                                                                                                                                                                                                                                                                                                                                                                                                                                                                                                                                                                                                                                                                                                                                                                                                                                                |                                                                                                                                                                                                                                                                                                                                                                                                                                                                                                                                                                                                                                                                                                                                                                                                                                                                                                                                                                                                                                                                                                                                                                                                                                                                                                                                                                                                                                                                                                                                                                                                                                                                                                                                                                                                                                                                                                                                                                                                                                                                                                                                | Total                                   |
|                                                                                                                                                                                                                                                                                                                                                                                                                                                                                                                                                                                                                                                                                                                                                                                                                                                                                                                                                                                                                                                                                                                                                                                                                                                                                                                                                                                                                                                                                                                                                                                                                                                                                                                                                                                                                                                                                                                                                                                                                                                                                                                                |                                                                                                                                                                                                                                                                                                                                                                                                                                                                                                                                                                                                                                                                                                                                                                                                                                                                                                                                                                                                                                                                                                                                                                                                                                                                                                                                                                                                                                                                                                                                                                                                                                                                                                                                                                                                                                                                                                                                                                                                                                                                                                                                | $\begin{bmatrix} 5 \end{bmatrix}$       |
|                                                                                                                                                                                                                                                                                                                                                                                                                                                                                                                                                                                                                                                                                                                                                                                                                                                                                                                                                                                                                                                                                                                                                                                                                                                                                                                                                                                                                                                                                                                                                                                                                                                                                                                                                                                                                                                                                                                                                                                                                                                                                                                                |                                                                                                                                                                                                                                                                                                                                                                                                                                                                                                                                                                                                                                                                                                                                                                                                                                                                                                                                                                                                                                                                                                                                                                                                                                                                                                                                                                                                                                                                                                                                                                                                                                                                                                                                                                                                                                                                                                                                                                                                                                                                                                                                | . — — )                                 |