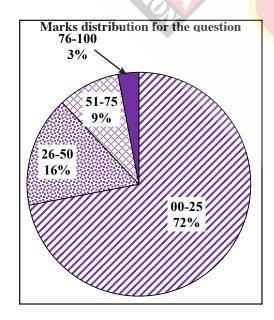

kina (Kiloman Andriki) markina (Kiloman Andriki) markina (Kiloman Andriki) markina (Kiloman Andriki) markina (Kiloman A |

| As a precautionary action the            |
|------------------------------------------|
| government has introduced the 3 Rs;      |
| Reduce , Reuse and Recycle. The Ministry |
| of Health conducts programmes to         |
| make the people aware of reducing        |
| the breeding of dengue.                  |
| Therefore it's our duty to               |
| prevent dengue and help each other       |
| to lead a healthy life.                  |
|                                          |
|                                          |
|                                          |

## Overall observations, conclusions and suggestions regarding the answer to Question 16:



Majority of the students have attempted Test 16. 15 marks have been allocated for it. The candidates have scored as follows.

00 - 25 range - 72% 26 - 50 range - 16% 51 - 75 range - 9% 76 - 100 range - 3%

#### **Observations and Comments on Test 16:**



## **Observations:**

Test 16 is based on guided writing and free writing. It has 4 options and the overall facility of each option is as follow,

Option (1) - 14%

Option (2) - 20%

Option (3) - 25%

Option (4) - 27%

## COMMENTS FOR 16 (a):

Option 1 was a guided writing item where the candidates had to write an article. However, they have not been able to produce good results.

It is suggested that the teachers should practice more writing activities and allow the students to organize and express their ideas. Basic grammar structures