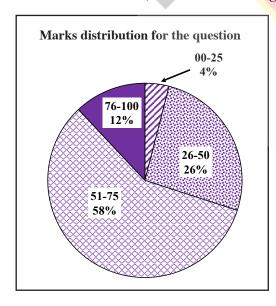

| OL/ | 20 | 17/ | 31 | -E-I/ | (N | EW) |
|-----|----|-----|----|-------|----|-----|
| _   |    |     |    |       |    |     |

| கின் இ கிக்கி அதிற்கி (முழுப் பதிப்புரிமையுடையது / All Rights Reserved)                                                                                                                                                                                                                                                                                                                                                                                                                                                                                                                                                                                                                                                                                                                                                                                                                                                                                                                                                                                                                                                                                                                                                                                                                                                                                                                                                                                                                                                                                                                                                                                                                                                                                                                                                                                                                                                                                                                                                                                                                                                        | 3-44-7-4-7-4-7-4-7-4-7-4-7-4-7-4-7-4-7-4                                                                                                                                                                                                                                                                                                                                                                                                                                                                                                                                                                                                                                                                                                                                                                                                                                                                                                                                                                                                                                                                                                                                                                                                                                                                                                                                                                                                                                                                                                                                                                                                                                                                                                                                                                                                                                                                                                                                                                                                                                                                                       | *************************************** |
|--------------------------------------------------------------------------------------------------------------------------------------------------------------------------------------------------------------------------------------------------------------------------------------------------------------------------------------------------------------------------------------------------------------------------------------------------------------------------------------------------------------------------------------------------------------------------------------------------------------------------------------------------------------------------------------------------------------------------------------------------------------------------------------------------------------------------------------------------------------------------------------------------------------------------------------------------------------------------------------------------------------------------------------------------------------------------------------------------------------------------------------------------------------------------------------------------------------------------------------------------------------------------------------------------------------------------------------------------------------------------------------------------------------------------------------------------------------------------------------------------------------------------------------------------------------------------------------------------------------------------------------------------------------------------------------------------------------------------------------------------------------------------------------------------------------------------------------------------------------------------------------------------------------------------------------------------------------------------------------------------------------------------------------------------------------------------------------------------------------------------------|--------------------------------------------------------------------------------------------------------------------------------------------------------------------------------------------------------------------------------------------------------------------------------------------------------------------------------------------------------------------------------------------------------------------------------------------------------------------------------------------------------------------------------------------------------------------------------------------------------------------------------------------------------------------------------------------------------------------------------------------------------------------------------------------------------------------------------------------------------------------------------------------------------------------------------------------------------------------------------------------------------------------------------------------------------------------------------------------------------------------------------------------------------------------------------------------------------------------------------------------------------------------------------------------------------------------------------------------------------------------------------------------------------------------------------------------------------------------------------------------------------------------------------------------------------------------------------------------------------------------------------------------------------------------------------------------------------------------------------------------------------------------------------------------------------------------------------------------------------------------------------------------------------------------------------------------------------------------------------------------------------------------------------------------------------------------------------------------------------------------------------|-----------------------------------------|
| றை விட்டம்/New Syllabus                                                                                                                                                                                                                                                                                                                                                                                                                                                                                                                                                                                                                                                                                                                                                                                                                                                                                                                                                                                                                                                                                                                                                                                                                                                                                                                                                                                                                                                                                                                                                                                                                                                                                                                                                                                                                                                                                                                                                                                                                                                                                                        | Q. No.                                                                                                                                                                                                                                                                                                                                                                                                                                                                                                                                                                                                                                                                                                                                                                                                                                                                                                                                                                                                                                                                                                                                                                                                                                                                                                                                                                                                                                                                                                                                                                                                                                                                                                                                                                                                                                                                                                                                                                                                                                                                                                                         | Marks                                   |
| (I com from estations of all geom date of cold a state of the state of |                                                                                                                                                                                                                                                                                                                                                                                                                                                                                                                                                                                                                                                                                                                                                                                                                                                                                                                                                                                                                                                                                                                                                                                                                                                                                                                                                                                                                                                                                                                                                                                                                                                                                                                                                                                                                                                                                                                                                                                                                                                                                                                                |                                         |
| අධ්‍යයන පොදු සහතික පතු (සාමානා පෙළ) විභාගය, 2017<br>கல்விப் பொதுத் தராதரப் பத்திர (சாதாரண தர)ப் பரீட்சை, 20<br>General Certificate of Education (Ord. Level) Examination, Dec                                                                                                                                                                                                                                                                                                                                                                                                                                                                                                                                                                                                                                                                                                                                                                                                                                                                                                                                                                                                                                                                                                                                                                                                                                                                                                                                                                                                                                                                                                                                                                                                                                                                                                                                                                                                                                                                                                                                                  | 017 ம்செம்பர்                                                                                                                                                                                                                                                                                                                                                                                                                                                                                                                                                                                                                                                                                                                                                                                                                                                                                                                                                                                                                                                                                                                                                                                                                                                                                                                                                                                                                                                                                                                                                                                                                                                                                                                                                                                                                                                                                                                                                                                                                                                                                                                  |                                         |
| ඉංගීසි භාෂාව I<br>ஆங்கில மொழி I<br>ENGLISH LANGUAGE I One how                                                                                                                                                                                                                                                                                                                                                                                                                                                                                                                                                                                                                                                                                                                                                                                                                                                                                                                                                                                                                                                                                                                                                                                                                                                                                                                                                                                                                                                                                                                                                                                                                                                                                                                                                                                                                                                                                                                                                                                                                                                                  | ரித்தியாலம் 📗 🖳                                                                                                                                                                                                                                                                                                                                                                                                                                                                                                                                                                                                                                                                                                                                                                                                                                                                                                                                                                                                                                                                                                                                                                                                                                                                                                                                                                                                                                                                                                                                                                                                                                                                                                                                                                                                                                                                                                                                                                                                                                                                                                                |                                         |
| Checked by Entered by                                                                                                                                                                                                                                                                                                                                                                                                                                                                                                                                                                                                                                                                                                                                                                                                                                                                                                                                                                                                                                                                                                                                                                                                                                                                                                                                                                                                                                                                                                                                                                                                                                                                                                                                                                                                                                                                                                                                                                                                                                                                                                          | <i>EMF</i> 7 8                                                                                                                                                                                                                                                                                                                                                                                                                                                                                                                                                                                                                                                                                                                                                                                                                                                                                                                                                                                                                                                                                                                                                                                                                                                                                                                                                                                                                                                                                                                                                                                                                                                                                                                                                                                                                                                                                                                                                                                                                                                                                                                 |                                         |
| විභාග අංකය<br>சுட்டெண்<br>Index Number                                                                                                                                                                                                                                                                                                                                                                                                                                                                                                                                                                                                                                                                                                                                                                                                                                                                                                                                                                                                                                                                                                                                                                                                                                                                                                                                                                                                                                                                                                                                                                                                                                                                                                                                                                                                                                                                                                                                                                                                                                                                                         | Total Paper I Paper II                                                                                                                                                                                                                                                                                                                                                                                                                                                                                                                                                                                                                                                                                                                                                                                                                                                                                                                                                                                                                                                                                                                                                                                                                                                                                                                                                                                                                                                                                                                                                                                                                                                                                                                                                                                                                                                                                                                                                                                                                                                                                                         |                                         |
| පුශ්ත සියල්ලට ම <mark>පිළිතුරු මෙම පතුයේ ම</mark> ලියන්න.<br>எல்லா வினாக்க <mark>ளுக்கு</mark> ம் <mark>இவ்வினாத்தாளிலேயே</mark> விடை எழுதுக.<br>ANSWER ALL QUES <mark>TION</mark> S ON THIS PAPER ITSELF.                                                                                                                                                                                                                                                                                                                                                                                                                                                                                                                                                                                                                                                                                                                                                                                                                                                                                                                                                                                                                                                                                                                                                                                                                                                                                                                                                                                                                                                                                                                                                                                                                                                                                                                                                                                                                                                                                                                     | FINAL MARKS                                                                                                                                                                                                                                                                                                                                                                                                                                                                                                                                                                                                                                                                                                                                                                                                                                                                                                                                                                                                                                                                                                                                                                                                                                                                                                                                                                                                                                                                                                                                                                                                                                                                                                                                                                                                                                                                                                                                                                                                                                                                                                                    |                                         |
| O Test 1 Fill in the blanks in the following dialogue. Use the words given extra word. The first one is done for you.                                                                                                                                                                                                                                                                                                                                                                                                                                                                                                                                                                                                                                                                                                                                                                                                                                                                                                                                                                                                                                                                                                                                                                                                                                                                                                                                                                                                                                                                                                                                                                                                                                                                                                                                                                                                                                                                                                                                                                                                          | in the box. There is one                                                                                                                                                                                                                                                                                                                                                                                                                                                                                                                                                                                                                                                                                                                                                                                                                                                                                                                                                                                                                                                                                                                                                                                                                                                                                                                                                                                                                                                                                                                                                                                                                                                                                                                                                                                                                                                                                                                                                                                                                                                                                                       | For examiners' use only                 |
| Kishan: Uncle Nimal, when will the train (1)?                                                                                                                                                                                                                                                                                                                                                                                                                                                                                                                                                                                                                                                                                                                                                                                                                                                                                                                                                                                                                                                                                                                                                                                                                                                                                                                                                                                                                                                                                                                                                                                                                                                                                                                                                                                                                                                                                                                                                                                                                                                                                  |                                                                                                                                                                                                                                                                                                                                                                                                                                                                                                                                                                                                                                                                                                                                                                                                                                                                                                                                                                                                                                                                                                                                                                                                                                                                                                                                                                                                                                                                                                                                                                                                                                                                                                                                                                                                                                                                                                                                                                                                                                                                                                                                |                                         |
| Nimal: In about fifteen (2)                                                                                                                                                                                                                                                                                                                                                                                                                                                                                                                                                                                                                                                                                                                                                                                                                                                                                                                                                                                                                                                                                                                                                                                                                                                                                                                                                                                                                                                                                                                                                                                                                                                                                                                                                                                                                                                                                                                                                                                                                                                                                                    | (a) buy                                                                                                                                                                                                                                                                                                                                                                                                                                                                                                                                                                                                                                                                                                                                                                                                                                                                                                                                                                                                                                                                                                                                                                                                                                                                                                                                                                                                                                                                                                                                                                                                                                                                                                                                                                                                                                                                                                                                                                                                                                                                                                                        |                                         |
| Kishan: What's the (3) now, uncle?                                                                                                                                                                                                                                                                                                                                                                                                                                                                                                                                                                                                                                                                                                                                                                                                                                                                                                                                                                                                                                                                                                                                                                                                                                                                                                                                                                                                                                                                                                                                                                                                                                                                                                                                                                                                                                                                                                                                                                                                                                                                                             | (b) come                                                                                                                                                                                                                                                                                                                                                                                                                                                                                                                                                                                                                                                                                                                                                                                                                                                                                                                                                                                                                                                                                                                                                                                                                                                                                                                                                                                                                                                                                                                                                                                                                                                                                                                                                                                                                                                                                                                                                                                                                                                                                                                       | -                                       |
| Nimal: It's only 7.30.                                                                                                                                                                                                                                                                                                                                                                                                                                                                                                                                                                                                                                                                                                                                                                                                                                                                                                                                                                                                                                                                                                                                                                                                                                                                                                                                                                                                                                                                                                                                                                                                                                                                                                                                                                                                                                                                                                                                                                                                                                                                                                         | (c) close                                                                                                                                                                                                                                                                                                                                                                                                                                                                                                                                                                                                                                                                                                                                                                                                                                                                                                                                                                                                                                                                                                                                                                                                                                                                                                                                                                                                                                                                                                                                                                                                                                                                                                                                                                                                                                                                                                                                                                                                                                                                                                                      |                                         |
| Kishan: How long will the train (4) here?                                                                                                                                                                                                                                                                                                                                                                                                                                                                                                                                                                                                                                                                                                                                                                                                                                                                                                                                                                                                                                                                                                                                                                                                                                                                                                                                                                                                                                                                                                                                                                                                                                                                                                                                                                                                                                                                                                                                                                                                                                                                                      | (d) stop (e) time                                                                                                                                                                                                                                                                                                                                                                                                                                                                                                                                                                                                                                                                                                                                                                                                                                                                                                                                                                                                                                                                                                                                                                                                                                                                                                                                                                                                                                                                                                                                                                                                                                                                                                                                                                                                                                                                                                                                                                                                                                                                                                              | 0.1                                     |
| Nimal: For about ten minutes.                                                                                                                                                                                                                                                                                                                                                                                                                                                                                                                                                                                                                                                                                                                                                                                                                                                                                                                                                                                                                                                                                                                                                                                                                                                                                                                                                                                                                                                                                                                                                                                                                                                                                                                                                                                                                                                                                                                                                                                                                                                                                                  | (f) soon                                                                                                                                                                                                                                                                                                                                                                                                                                                                                                                                                                                                                                                                                                                                                                                                                                                                                                                                                                                                                                                                                                                                                                                                                                                                                                                                                                                                                                                                                                                                                                                                                                                                                                                                                                                                                                                                                                                                                                                                                                                                                                                       | Q. 1                                    |
| Kishan: Oh! Can I (5) a book at the bookstore?                                                                                                                                                                                                                                                                                                                                                                                                                                                                                                                                                                                                                                                                                                                                                                                                                                                                                                                                                                                                                                                                                                                                                                                                                                                                                                                                                                                                                                                                                                                                                                                                                                                                                                                                                                                                                                                                                                                                                                                                                                                                                 | (g) minutes                                                                                                                                                                                                                                                                                                                                                                                                                                                                                                                                                                                                                                                                                                                                                                                                                                                                                                                                                                                                                                                                                                                                                                                                                                                                                                                                                                                                                                                                                                                                                                                                                                                                                                                                                                                                                                                                                                                                                                                                                                                                                                                    |                                         |
| Nimal: Yes of course, but be quick.                                                                                                                                                                                                                                                                                                                                                                                                                                                                                                                                                                                                                                                                                                                                                                                                                                                                                                                                                                                                                                                                                                                                                                                                                                                                                                                                                                                                                                                                                                                                                                                                                                                                                                                                                                                                                                                                                                                                                                                                                                                                                            | And the second s | Total                                   |
| Kishan: Sure. I'll be back (6)                                                                                                                                                                                                                                                                                                                                                                                                                                                                                                                                                                                                                                                                                                                                                                                                                                                                                                                                                                                                                                                                                                                                                                                                                                                                                                                                                                                                                                                                                                                                                                                                                                                                                                                                                                                                                                                                                                                                                                                                                                                                                                 |                                                                                                                                                                                                                                                                                                                                                                                                                                                                                                                                                                                                                                                                                                                                                                                                                                                                                                                                                                                                                                                                                                                                                                                                                                                                                                                                                                                                                                                                                                                                                                                                                                                                                                                                                                                                                                                                                                                                                                                                                                                                                                                                | 5                                       |
| O Test 2 Underline the correct answer. The first one is done for you.                                                                                                                                                                                                                                                                                                                                                                                                                                                                                                                                                                                                                                                                                                                                                                                                                                                                                                                                                                                                                                                                                                                                                                                                                                                                                                                                                                                                                                                                                                                                                                                                                                                                                                                                                                                                                                                                                                                                                                                                                                                          |                                                                                                                                                                                                                                                                                                                                                                                                                                                                                                                                                                                                                                                                                                                                                                                                                                                                                                                                                                                                                                                                                                                                                                                                                                                                                                                                                                                                                                                                                                                                                                                                                                                                                                                                                                                                                                                                                                                                                                                                                                                                                                                                |                                         |
| Kaveesh: Tell me what you did after I (1) yesterday?                                                                                                                                                                                                                                                                                                                                                                                                                                                                                                                                                                                                                                                                                                                                                                                                                                                                                                                                                                                                                                                                                                                                                                                                                                                                                                                                                                                                                                                                                                                                                                                                                                                                                                                                                                                                                                                                                                                                                                                                                                                                           | (leave, <u>left</u> )                                                                                                                                                                                                                                                                                                                                                                                                                                                                                                                                                                                                                                                                                                                                                                                                                                                                                                                                                                                                                                                                                                                                                                                                                                                                                                                                                                                                                                                                                                                                                                                                                                                                                                                                                                                                                                                                                                                                                                                                                                                                                                          |                                         |
| Nirmala: Well, we (2) to the town.                                                                                                                                                                                                                                                                                                                                                                                                                                                                                                                                                                                                                                                                                                                                                                                                                                                                                                                                                                                                                                                                                                                                                                                                                                                                                                                                                                                                                                                                                                                                                                                                                                                                                                                                                                                                                                                                                                                                                                                                                                                                                             | (walked, walk)                                                                                                                                                                                                                                                                                                                                                                                                                                                                                                                                                                                                                                                                                                                                                                                                                                                                                                                                                                                                                                                                                                                                                                                                                                                                                                                                                                                                                                                                                                                                                                                                                                                                                                                                                                                                                                                                                                                                                                                                                                                                                                                 |                                         |
| Gimhani: There was a small shop (3) masks.                                                                                                                                                                                                                                                                                                                                                                                                                                                                                                                                                                                                                                                                                                                                                                                                                                                                                                                                                                                                                                                                                                                                                                                                                                                                                                                                                                                                                                                                                                                                                                                                                                                                                                                                                                                                                                                                                                                                                                                                                                                                                     | (sold, selling)                                                                                                                                                                                                                                                                                                                                                                                                                                                                                                                                                                                                                                                                                                                                                                                                                                                                                                                                                                                                                                                                                                                                                                                                                                                                                                                                                                                                                                                                                                                                                                                                                                                                                                                                                                                                                                                                                                                                                                                                                                                                                                                |                                         |
| Kaveesh: So you (4) a mask. Let me see it.                                                                                                                                                                                                                                                                                                                                                                                                                                                                                                                                                                                                                                                                                                                                                                                                                                                                                                                                                                                                                                                                                                                                                                                                                                                                                                                                                                                                                                                                                                                                                                                                                                                                                                                                                                                                                                                                                                                                                                                                                                                                                     | (will buy, bought)                                                                                                                                                                                                                                                                                                                                                                                                                                                                                                                                                                                                                                                                                                                                                                                                                                                                                                                                                                                                                                                                                                                                                                                                                                                                                                                                                                                                                                                                                                                                                                                                                                                                                                                                                                                                                                                                                                                                                                                                                                                                                                             |                                         |
| Nirmala: No, the shop was closed. Ha! ha! ha!                                                                                                                                                                                                                                                                                                                                                                                                                                                                                                                                                                                                                                                                                                                                                                                                                                                                                                                                                                                                                                                                                                                                                                                                                                                                                                                                                                                                                                                                                                                                                                                                                                                                                                                                                                                                                                                                                                                                                                                                                                                                                  |                                                                                                                                                                                                                                                                                                                                                                                                                                                                                                                                                                                                                                                                                                                                                                                                                                                                                                                                                                                                                                                                                                                                                                                                                                                                                                                                                                                                                                                                                                                                                                                                                                                                                                                                                                                                                                                                                                                                                                                                                                                                                                                                |                                         |
| Gimhani: Tomorrow we (5) there again.                                                                                                                                                                                                                                                                                                                                                                                                                                                                                                                                                                                                                                                                                                                                                                                                                                                                                                                                                                                                                                                                                                                                                                                                                                                                                                                                                                                                                                                                                                                                                                                                                                                                                                                                                                                                                                                                                                                                                                                                                                                                                          | (are going, going)                                                                                                                                                                                                                                                                                                                                                                                                                                                                                                                                                                                                                                                                                                                                                                                                                                                                                                                                                                                                                                                                                                                                                                                                                                                                                                                                                                                                                                                                                                                                                                                                                                                                                                                                                                                                                                                                                                                                                                                                                                                                                                             |                                         |
| Kaveesh: I wish I (6) join you.                                                                                                                                                                                                                                                                                                                                                                                                                                                                                                                                                                                                                                                                                                                                                                                                                                                                                                                                                                                                                                                                                                                                                                                                                                                                                                                                                                                                                                                                                                                                                                                                                                                                                                                                                                                                                                                                                                                                                                                                                                                                                                | (could, can)                                                                                                                                                                                                                                                                                                                                                                                                                                                                                                                                                                                                                                                                                                                                                                                                                                                                                                                                                                                                                                                                                                                                                                                                                                                                                                                                                                                                                                                                                                                                                                                                                                                                                                                                                                                                                                                                                                                                                                                                                                                                                                                   | Q. 2                                    |
| Nirmala: You can't. You have to study.                                                                                                                                                                                                                                                                                                                                                                                                                                                                                                                                                                                                                                                                                                                                                                                                                                                                                                                                                                                                                                                                                                                                                                                                                                                                                                                                                                                                                                                                                                                                                                                                                                                                                                                                                                                                                                                                                                                                                                                                                                                                                         |                                                                                                                                                                                                                                                                                                                                                                                                                                                                                                                                                                                                                                                                                                                                                                                                                                                                                                                                                                                                                                                                                                                                                                                                                                                                                                                                                                                                                                                                                                                                                                                                                                                                                                                                                                                                                                                                                                                                                                                                                                                                                                                                | 1 ×                                     |
|                                                                                                                                                                                                                                                                                                                                                                                                                                                                                                                                                                                                                                                                                                                                                                                                                                                                                                                                                                                                                                                                                                                                                                                                                                                                                                                                                                                                                                                                                                                                                                                                                                                                                                                                                                                                                                                                                                                                                                                                                                                                                                                                |                                                                                                                                                                                                                                                                                                                                                                                                                                                                                                                                                                                                                                                                                                                                                                                                                                                                                                                                                                                                                                                                                                                                                                                                                                                                                                                                                                                                                                                                                                                                                                                                                                                                                                                                                                                                                                                                                                                                                                                                                                                                                                                                | Total                                   |
|                                                                                                                                                                                                                                                                                                                                                                                                                                                                                                                                                                                                                                                                                                                                                                                                                                                                                                                                                                                                                                                                                                                                                                                                                                                                                                                                                                                                                                                                                                                                                                                                                                                                                                                                                                                                                                                                                                                                                                                                                                                                                                                                |                                                                                                                                                                                                                                                                                                                                                                                                                                                                                                                                                                                                                                                                                                                                                                                                                                                                                                                                                                                                                                                                                                                                                                                                                                                                                                                                                                                                                                                                                                                                                                                                                                                                                                                                                                                                                                                                                                                                                                                                                                                                                                                                | $\begin{bmatrix} 5 \end{bmatrix}$       |
|                                                                                                                                                                                                                                                                                                                                                                                                                                                                                                                                                                                                                                                                                                                                                                                                                                                                                                                                                                                                                                                                                                                                                                                                                                                                                                                                                                                                                                                                                                                                                                                                                                                                                                                                                                                                                                                                                                                                                                                                                                                                                                                                |                                                                                                                                                                                                                                                                                                                                                                                                                                                                                                                                                                                                                                                                                                                                                                                                                                                                                                                                                                                                                                                                                                                                                                                                                                                                                                                                                                                                                                                                                                                                                                                                                                                                                                                                                                                                                                                                                                                                                                                                                                                                                                                                | . — — )                                 |