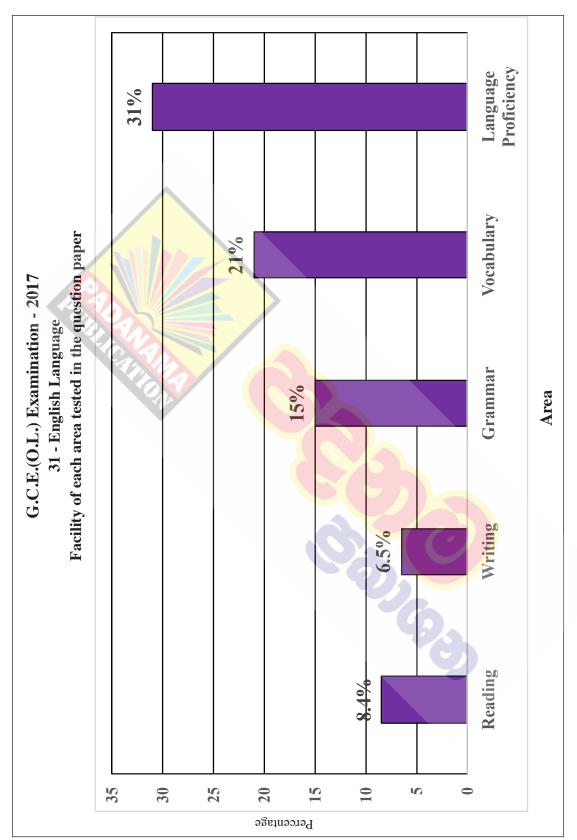

If the class interval 31 - 40 is considered, the number of candidates who obtained marks within the interval of 31 - 40 is 257422 and its percentage is 15.11%. The number of candidates who have obtained marks below 40 is 85409 and its percentage is 60.60%.

# 1.3.1. Achievement in Paper I



G.C.E. (O.L) English Language Evaluation Report 2017

e.g. According to the above graph, facility of test 1(3) is 90% while the facility of test 3 (7) is 18%. The facility of test 4 (4) is only 6%.



e.g. According to the above graph, facility of test 9 (1) (c) is 80%. The facility of test 5 (b) is only 12%. Graph 2(a) - Based on the information gathered from RD/16/04/OL form.



G.C.E. (O.L) English Language Evaluation Report 2017
- 10 -

# 1.3.3. Facility of each area tested in the question paper



Graph 3 - Based on the information gathered from RD/16/04/OL form.

# Part II

# 2.0 Information regarding questions and answers

# 2.1 Question paper I

# 2.1.1 Structure of the question paper I

- \* Time allocated for paper I is **one** hour.
- \* Paper I includes eight tests and all tests are compulsory.
- \* Total mark for paper I is 40.

| Question (Test) No. | Area of testing | Marks Distribution      | Total |
|---------------------|-----------------|-------------------------|-------|
| 1                   | Vocabulary      | 1 × 5                   | 05    |
| 2                   | Grammar         | 1 × 5                   | 05    |
| 3                   | Vocabulary      | $\frac{1}{2} \times 10$ | 05    |
| 4                   | Reading         | 1 × 5                   | 05