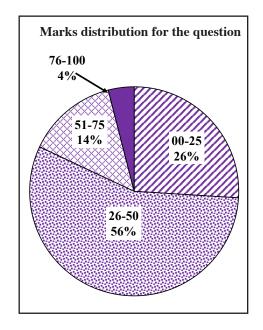

op. When he was about ten yards away the bus (2) ... took off ... He began to walk, disappointed. Half way through, he (3) ... ran into ... an old friend and (4) .... fell into ... a deep conversation. All of a sudden it started to rain. Mr Jayanath wanted to (5) ... turn back ... , but he (6) ... made up ... his mind to go because he thought it was important to (7) ... make for ... the meeting. When he reached the main hall there was no one. The lights were on. He (8) ... turned off ... the lights and left the place.

It was only then that he saw the notice on the wall, "Due to bad weather the meeting is (9) called off..." Back at home he drank a hot cup of tea and (10) setted down to read a book.

## Overall observations, conclusions and suggestions regarding the answer to Question 10:



Almost all the students have attempted for Test 10. Five marks have been allocated for this question. The candidates have scored as follows.

00 - 25 range - 26%

26 - 50 range - 56%

51 - 75 range - 14%

76 - 100 range - 4%

Only 4% of the students have obtained more than 76 marks and 26% of the candidates have scored less than 25 marks. 82% of the candidates have scored below 50 marks.

#### **Observations and Comments on Test 10:**



#### **Observations:**

Test 10 is based on grammar. The facility recorded for parts in test 10 is as follows.

| Part (1) - 74% | Part (6) - 23%  |
|----------------|-----------------|
| Part (2) - 25% | Part (7) - 29%  |
| Part (3) - 18% | Part (8) - 43%  |
| Part (4) - 28% | Part (9) - 23%  |
| Part (5) - 29% | Part (10) - 23% |

The maximum facility