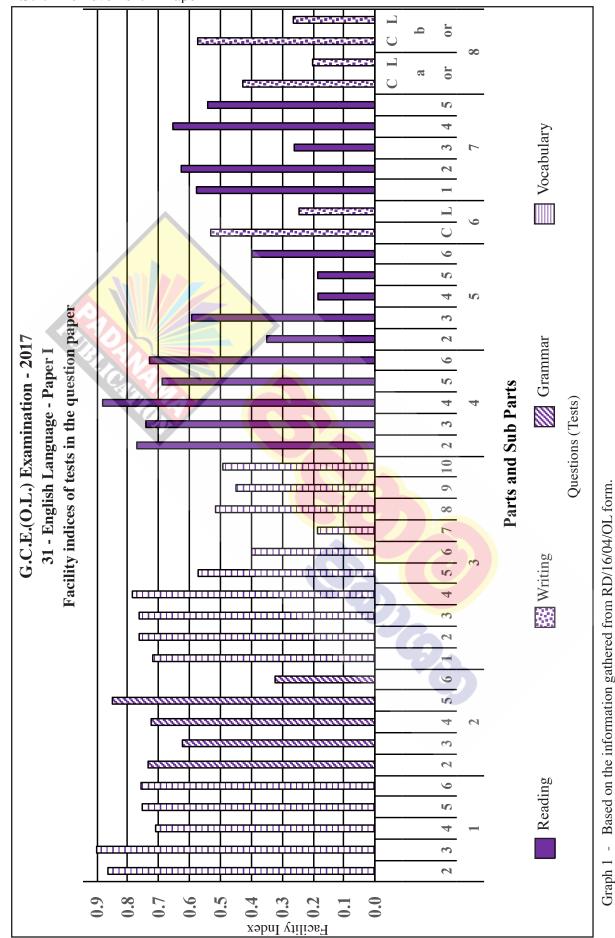

| 51.49                                 |
| 11 - 20        | 89416     | 23.13                   | 123864                  | 32.05                                 |
| 01 - 10        | 34351     | 8.89                    | 34448                   | 8.91                                  |
| 00 - 00        | 97        | 0.03                    | 97                      | 0.03                                  |

Table 5

Example given below is a guide to interpret the table given above.

eg: If the class interval 31 - 40 is considered, the number of candidates who obtained marks within the interval of 31 - 40 is 257422 and its percentage is 15.11%. The number of candidates who have obtained marks below 40 is 85409 and its percentage is 60.60%.

# 1.3.1. Achievement in Paper I



G.C.E. (O.L) English Language Evaluation Report 2017

e.g. According to the above graph, facility of test 1(3) is 90% while the facility of test 3 (7) is 18%. The facility of test 4 (4) is only 6%.



e.g. According to the above graph, facility of test 9 (1) (c) is 80%. The facility of test 5 (b) is only 12%. Graph 2(a) - Based on the information gathered from RD/16/04/OL form.



G.C.E. (O.L) English Language Evaluation Report 2017
- 10 -

# 1.3.3. Facility of each area tested in the question paper



Graph 3 - Based on the information gathered from RD/16/04/OL form.

# Part II

# 2.0 Information regarding questions and answers

# 2.1 Question paper I

# 2.1.1 Structure of the question paper I

- \* Time allocated for paper I is **one** hour.
- \* Paper I includes eight tests and all te