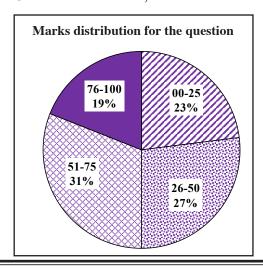

| OL/ | 20 | 17/ | 31 | -E-I/ | (N | EW) |
|-----|----|-----|----|-------|----|-----|
| _   |    |     |    |       |    |     |

| கின் இ கிக்கி அதிற்கி (முழுப் பதிப்புரிமையுடையது / All Rights Reserved)                                                                                                                                                                                                                                                                                                                                                                                                                                                                                                                                                                                                                                                                                                                                                                                                                                                                                                                                                                                                                                                                                                                                                                                                                                                                                                                                                                                                                                                                                                                                                                                                                                                                                                                                                                                                                                                                                                                                                                                                                                                        | 3-44-7-4-7-4-7-4-7-4-7-4-7-4-7-4-7-4-7-4                                                                                                                                                                                                                                                                                                                                                                                                                                                                                                                                                                                                                                                                                                                                                                                                                                                                                                                                                                                                                                                                                                                                                                                                                                                                                                                                                                                                                                                                                                                                                                                                                                                                                                                                                                                                                                                                                                                                                                                                                                                                                       | *************************************** |
|--------------------------------------------------------------------------------------------------------------------------------------------------------------------------------------------------------------------------------------------------------------------------------------------------------------------------------------------------------------------------------------------------------------------------------------------------------------------------------------------------------------------------------------------------------------------------------------------------------------------------------------------------------------------------------------------------------------------------------------------------------------------------------------------------------------------------------------------------------------------------------------------------------------------------------------------------------------------------------------------------------------------------------------------------------------------------------------------------------------------------------------------------------------------------------------------------------------------------------------------------------------------------------------------------------------------------------------------------------------------------------------------------------------------------------------------------------------------------------------------------------------------------------------------------------------------------------------------------------------------------------------------------------------------------------------------------------------------------------------------------------------------------------------------------------------------------------------------------------------------------------------------------------------------------------------------------------------------------------------------------------------------------------------------------------------------------------------------------------------------------------|--------------------------------------------------------------------------------------------------------------------------------------------------------------------------------------------------------------------------------------------------------------------------------------------------------------------------------------------------------------------------------------------------------------------------------------------------------------------------------------------------------------------------------------------------------------------------------------------------------------------------------------------------------------------------------------------------------------------------------------------------------------------------------------------------------------------------------------------------------------------------------------------------------------------------------------------------------------------------------------------------------------------------------------------------------------------------------------------------------------------------------------------------------------------------------------------------------------------------------------------------------------------------------------------------------------------------------------------------------------------------------------------------------------------------------------------------------------------------------------------------------------------------------------------------------------------------------------------------------------------------------------------------------------------------------------------------------------------------------------------------------------------------------------------------------------------------------------------------------------------------------------------------------------------------------------------------------------------------------------------------------------------------------------------------------------------------------------------------------------------------------|-----------------------------------------|
| றை விட்டம்/New Syllabus                                                                                                                                                                                                                                                                                                                                                                                                                                                                                                                                                                                                                                                                                                                                                                                                                                                                                                                                                                                                                                                                                                                                                                                                                                                                                                                                                                                                                                                                                                                                                                                                                                                                                                                                                                                                                                                                                                                                                                                                                                                                                                        | Q. No.                                                                                                                                                                                                                                                                                                                                                                                                                                                                                                                                                                                                                                                                                                                                                                                                                                                                                                                                                                                                                                                                                                                                                                                                                                                                                                                                                                                                                                                                                                                                                                                                                                                                                                                                                                                                                                                                                                                                                                                                                                                                                                                         | Marks                                   |
| (I com from estations of all geom date of cold a state of the state of |                                                                                                                                                                                                                                                                                                                                                                                                                                                                                                                                                                                                                                                                                                                                                                                                                                                                                                                                                                                                                                                                                                                                                                                                                                                                                                                                                                                                                                                                                                                                                                                                                                                                                                                                                                                                                                                                                                                                                                                                                                                                                                                                |                                         |
| අධ්‍යයන පොදු සහතික පතු (සාමානා පෙළ) විභාගය, 2017<br>கல்விப் பொதுத் தராதரப் பத்திர (சாதாரண தர)ப் பரீட்சை, 20<br>General Certificate of Education (Ord. Level) Examination, Dec                                                                                                                                                                                                                                                                                                                                                                                                                                                                                                                                                                                                                                                                                                                                                                                                                                                                                                                                                                                                                                                                                                                                                                                                                                                                                                                                                                                                                                                                                                                                                                                                                                                                                                                                                                                                                                                                                                                                                  | 017 ம்செம்பர்                                                                                                                                                                                                                                                                                                                                                                                                                                                                                                                                                                                                                                                                                                                                                                                                                                                                                                                                                                                                                                                                                                                                                                                                                                                                                                                                                                                                                                                                                                                                                                                                                                                                                                                                                                                                                                                                                                                                                                                                                                                                                                                  |                                         |
| ඉංගීසි භාෂාව I<br>ஆங்கில மொழி I<br>ENGLISH LANGUAGE I One how                                                                                                                                                                                                                                                                                                                                                                                                                                                                                                                                                                                                                                                                                                                                                                                                                                                                                                                                                                                                                                                                                                                                                                                                                                                                                                                                                                                                                                                                                                                                                                                                                                                                                                                                                                                                                                                                                                                                                                                                                                                                  | ரித்தியாலம் 📗 🖳                                                                                                                                                                                                                                                                                                                                                                                                                                                                                                                                                                                                                                                                                                                                                                                                                                                                                                                                                                                                                                                                                                                                                                                                                                                                                                                                                                                                                                                                                                                                                                                                                                                                                                                                                                                                                                                                                                                                                                                                                                                                                                                |                                         |
| Checked by Entered by                                                                                                                                                                                                                                                                                                                                                                                                                                                                                                                                                                                                                                                                                                                                                                                                                                                                                                                                                                                                                                                                                                                                                                                                                                                                                                                                                                                                                                                                                                                                                                                                                                                                                                                                                                                                                                                                                                                                                                                                                                                                                                          | <i>EMF</i> 7 8                                                                                                                                                                                                                                                                                                                                                                                                                                                                                                                                                                                                                                                                                                                                                                                                                                                                                                                                                                                                                                                                                                                                                                                                                                                                                                                                                                                                                                                                                                                                                                                                                                                                                                                                                                                                                                                                                                                                                                                                                                                                                                                 |                                         |
| විභාග අංකය<br>சுட்டெண்<br>Index Number                                                                                                                                                                                                                                                                                                                                                                                                                                                                                                                                                                                                                                                                                                                                                                                                                                                                                                                                                                                                                                                                                                                                                                                                                                                                                                                                                                                                                                                                                                                                                                                                                                                                                                                                                                                                                                                                                                                                                                                                                                                                                         | Total Paper I Paper II                                                                                                                                                                                                                                                                                                                                                                                                                                                                                                                                                                                                                                                                                                                                                                                                                                                                                                                                                                                                                                                                                                                                                                                                                                                                                                                                                                                                                                                                                                                                                                                                                                                                                                                                                                                                                                                                                                                                                                                                                                                                                                         |                                         |
| පුශ්ත සියල්ලට ම <mark>පිළිතුරු මෙම පතුයේ ම</mark> ලියන්න.<br>எல்லா வினாக்க <mark>ளுக்கு</mark> ம் <mark>இவ்வினாத்தாளிலேயே</mark> விடை எழுதுக.<br>ANSWER ALL QUES <mark>TION</mark> S ON THIS PAPER ITSELF.                                                                                                                                                                                                                                                                                                                                                                                                                                                                                                                                                                                                                                                                                                                                                                                                                                                                                                                                                                                                                                                                                                                                                                                                                                                                                                                                                                                                                                                                                                                                                                                                                                                                                                                                                                                                                                                                                                                     | FINAL MARKS                                                                                                                                                                                                                                                                                                                                                                                                                                                                                                                                                                                                                                                                                                                                                                                                                                                                                                                                                                                                                                                                                                                                                                                                                                                                                                                                                                                                                                                                                                                                                                                                                                                                                                                                                                                                                                                                                                                                                                                                                                                                                                                    |                                         |
| O Test 1 Fill in the blanks in the following dialogue. Use the words given extra word. The first one is done for you.                                                                                                                                                                                                                                                                                                                                                                                                                                                                                                                                                                                                                                                                                                                                                                                                                                                                                                                                                                                                                                                                                                                                                                                                                                                                                                                                                                                                                                                                                                                                                                                                                                                                                                                                                                                                                                                                                                                                                                                                          | in the box. There is one                                                                                                                                                                                                                                                                                                                                                                                                                                                                                                                                                                                                                                                                                                                                                                                                                                                                                                                                                                                                                                                                                                                                                                                                                                                                                                                                                                                                                                                                                                                                                                                                                                                                                                                                                                                                                                                                                                                                                                                                                                                                                                       | For examiners' use only                 |
| Kishan: Uncle Nimal, when will the train (1)?                                                                                                                                                                                                                                                                                                                                                                                                                                                                                                                                                                                                                                                                                                                                                                                                                                                                                                                                                                                                                                                                                                                                                                                                                                                                                                                                                                                                                                                                                                                                                                                                                                                                                                                                                                                                                                                                                                                                                                                                                                                                                  |                                                                                                                                                                                                                                                                                                                                                                                                                                                                                                                                                                                                                                                                                                                                                                                                                                                                                                                                                                                                                                                                                                                                                                                                                                                                                                                                                                                                                                                                                                                                                                                                                                                                                                                                                                                                                                                                                                                                                                                                                                                                                                                                |                                         |
| Nimal: In about fifteen (2)                                                                                                                                                                                                                                                                                                                                                                                                                                                                                                                                                                                                                                                                                                                                                                                                                                                                                                                                                                                                                                                                                                                                                                                                                                                                                                                                                                                                                                                                                                                                                                                                                                                                                                                                                                                                                                                                                                                                                                                                                                                                                                    | (a) buy                                                                                                                                                                                                                                                                                                                                                                                                                                                                                                                                                                                                                                                                                                                                                                                                                                                                                                                                                                                                                                                                                                                                                                                                                                                                                                                                                                                                                                                                                                                                                                                                                                                                                                                                                                                                                                                                                                                                                                                                                                                                                                                        |                                         |
| Kishan: What's the (3) now, uncle?                                                                                                                                                                                                                                                                                                                                                                                                                                                                                                                                                                                                                                                                                                                                                                                                                                                                                                                                                                                                                                                                                                                                                                                                                                                                                                                                                                                                                                                                                                                                                                                                                                                                                                                                                                                                                                                                                                                                                                                                                                                                                             | (b) come                                                                                                                                                                                                                                                                                                                                                                                                                                                                                                                                                                                                                                                                                                                                                                                                                                                                                                                                                                                                                                                                                                                                                                                                                                                                                                                                                                                                                                                                                                                                                                                                                                                                                                                                                                                                                                                                                                                                                                                                                                                                                                                       | -                                       |
| Nimal: It's only 7.30.                                                                                                                                                                                                                                                                                                                                                                                                                                                                                                                                                                                                                                                                                                                                                                                                                                                                                                                                                                                                                                                                                                                                                                                                                                                                                                                                                                                                                                                                                                                                                                                                                                                                                                                                                                                                                                                                                                                                                                                                                                                                                                         | (c) close                                                                                                                                                                                                                                                                                                                                                                                                                                                                                                                                                                                                                                                                                                                                                                                                                                                                                                                                                                                                                                                                                                                                                                                                                                                                                                                                                                                                                                                                                                                                                                                                                                                                                                                                                                                                                                                                                                                                                                                                                                                                                                                      |                                         |
| Kishan: How long will the train (4) here?                                                                                                                                                                                                                                                                                                                                                                                                                                                                                                                                                                                                                                                                                                                                                                                                                                                                                                                                                                                                                                                                                                                                                                                                                                                                                                                                                                                                                                                                                                                                                                                                                                                                                                                                                                                                                                                                                                                                                                                                                                                                                      | (d) stop (e) time                                                                                                                                                                                                                                                                                                                                                                                                                                                                                                                                                                                                                                                                                                                                                                                                                                                                                                                                                                                                                                                                                                                                                                                                                                                                                                                                                                                                                                                                                                                                                                                                                                                                                                                                                                                                                                                                                                                                                                                                                                                                                                              | 0.1                                     |
| Nimal: For about ten minutes.                                                                                                                                                                                                                                                                                                                                                                                                                                                                                                                                                                                                                                                                                                                                                                                                                                                                                                                                                                                                                                                                                                                                                                                                                                                                                                                                                                                                                                                                                                                                                                                                                                                                                                                                                                                                                                                                                                                                                                                                                                                                                                  | (f) soon                                                                                                                                                                                                                                                                                                                                                                                                                                                                                                                                                                                                                                                                                                                                                                                                                                                                                                                                                                                                                                                                                                                                                                                                                                                                                                                                                                                                                                                                                                                                                                                                                                                                                                                                                                                                                                                                                                                                                                                                                                                                                                                       | Q. 1                                    |
| Kishan: Oh! Can I (5) a book at the bookstore?                                                                                                                                                                                                                                                                                                                                                                                                                                                                                                                                                                                                                                                                                                                                                                                                                                                                                                                                                                                                                                                                                                                                                                                                                                                                                                                                                                                                                                                                                                                                                                                                                                                                                                                                                                                                                                                                                                                                                                                                                                                                                 | (g) minutes                                                                                                                                                                                                                                                                                                                                                                                                                                                                                                                                                                                                                                                                                                                                                                                                                                                                                                                                                                                                                                                                                                                                                                                                                                                                                                                                                                                                                                                                                                                                                                                                                                                                                                                                                                                                                                                                                                                                                                                                                                                                                                                    |                                         |
| Nimal: Yes of course, but be quick.                                                                                                                                                                                                                                                                                                                                                                                                                                                                                                                                                                                                                                                                                                                                                                                                                                                                                                                                                                                                                                                                                                                                                                                                                                                                                                                                                                                                                                                                                                                                                                                                                                                                                                                                                                                                                                                                                                                                                                                                                                                                                            | And the second s | Total                                   |
| Kishan: Sure. I'll be back (6)                                                                                                                                                                                                                                                                                                                                                                                                                                                                                                                                                                                                                                                                                                                                                                                                                                                                                                                                                                                                                                                                                                                                                                                                                                                                                                                                                                                                                                                                                                                                                                                                                                                                                                                                                                                                                                                                                                                                                                                                                                                                                                 |                                                                                                                                                                                                                                                                                                                                                                                                                                                                                                                                                                                                                                                                                                                                                                                                                                                                                                                                                                                                                                                                                                                                                                                                                                                                                                                                                                                                                                                                                                                                                                                                                                                                                                                                                                                                                                                                                                                                                                                                                                                                                                                                | 5                                       |
| O Test 2 Underline the correct answer. The first one is done for you.                                                                                                                                                                                                                                                                                                                                                                                                                                                                                                                                                                                                                                                                                                                                                                                                                                                                                                                                                                                                                                                                                                                                                                                                                                                                                                                                                                                                                                                                                                                                                                                                                                                                                                                                                                                                                                                                                                                                                                                                                                                          |                                                                                                                                                                                                                                                                                                                                                                                                                                                                                                                                                                                                                                                                                                                                                                                                                                                                                                                                                                                                                                                                                                                                                                                                                                                                                                                                                                                                                                                                                                                                                                                                                                                                                                                                                                                                                                                                                                                                                                                                                                                                                                                                |                                         |
| Kaveesh: Tell me what you did after I (1) yesterday?                                                                                                                                                                                                                                                                                                                                                                                                                                                                                                                                                                                                                                                                                                                                                                                                                                                                                                                                                                                                                                                                                                                                                                                                                                                                                                                                                                                                                                                                                                                                                                                                                                                                                                                                                                                                                                                                                                                                                                                                                                                                           | (leave, <u>left</u> )                                                                                                                                                                                                                                                                                                                                                                                                                                                                                                                                                                                                                                                                                                                                                                                                                                                                                                                                                                                                                                                                                                                                                                                                                                                                                                                                                                                                                                                                                                                                                                                                                                                                                                                                                                                                                                                                                                                                                                                                                                                                                                          |                                         |
| Nirmala: Well, we (2) to the town.                                                                                                                                                                                                                                                                                                                                                                                                                                                                                                                                                                                                                                                                                                                                                                                                                                                                                                                                                                                                                                                                                                                                                                                                                                                                                                                                                                                                                                                                                                                                                                                                                                                                                                                                                                                                                                                                                                                                                                                                                                                                                             | (walked, walk)                                                                                                                                                                                                                                                                                                                                                                                                                                                                                                                                                                                                                                                                                                                                                                                                                                                                                                                                                                                                                                                                                                                                                                                                                                                                                                                                                                                                                                                                                                                                                                                                                                                                                                                                                                                                                                                                                                                                                                                                                                                                                                                 |                                         |
| Gimhani: There was a small shop (3) masks.                                                                                                                                                                                                                                                                                                                                                                                                                                                                                                                                                                                                                                                                                                                                                                                                                                                                                                                                                                                                                                                                                                                                                                                                                                                                                                                                                                                                                                                                                                                                                                                                                                                                                                                                                                                                                                                                                                                                                                                                                                                                                     | (sold, selling)                                                                                                                                                                                                                                                                                                                                                                                                                                                                                                                                                                                                                                                                                                                                                                                                                                                                                                                                                                                                                                                                                                                                                                                                                                                                                                                                                                                                                                                                                                                                                                                                                                                                                                                                                                                                                                                                                                                                                                                                                                                                                                                |                                         |
| Kaveesh: So you (4) a mask. Let me see it.                                                                                                                                                                                                                                                                                                                                                                                                                                                                                                                                                                                                                                                                                                                                                                                                                                                                                                                                                                                                                                                                                                                                                                                                                                                                                                                                                                                                                                                                                                                                                                                                                                                                                                                                                                                                                                                                                                                                                                                                                                                                                     | (will buy, bought)                                                                                                                                                                                                                                                                                                                                                                                                                                                                                                                                                                                                                                                                                                                                                                                                                                                                                                                                                                                                                                                                                                                                                                                                                                                                                                                                                                                                                                                                                                                                                                                                                                                                                                                                                                                                                                                                                                                                                                                                                                                                                                             |                                         |
| Nirmala: No, the shop was closed. Ha! ha! ha!                                                                                                                                                                                                                                                                                                                                                                                                                                                                                                                                                                                                                                                                                                                                                                                                                                                                                                                                                                                                                                                                                                                                                                                                                                                                                                                                                                                                                                                                                                                                                                                                                                                                                                                                                                                                                                                                                                                                                                                                                                                                                  |                                                                                                                                                                                                                                                                                                                                                                                                                                                                                                                                                                                                                                                                                                                                                                                                                                                                                                                                                                                                                                                                                                                                                                                                                                                                                                                                                                                                                                                                                                                                                                                                                                                                                                                                                                                                                                                                                                                                                                                                                                                                                                                                |                                         |
| Gimhani: Tomorrow we (5) there again.                                                                                                                                                                                                                                                                                                                                                                                                                                                                                                                                                                                                                                                                                                                                                                                                                                                                                                                                                                                                                                                                                                                                                                                                                                                                                                                                                                                                                                                                                                                                                                                                                                                                                                                                                                                                                                                                                                                                                                                                                                                                                          | (are going, going)                                                                                                                                                                                                                                                                                                                                                                                                                                                                                                                                                                                                                                                                                                                                                                                                                                                                                                                                                                                                                                                                                                                                                                                                                                                                                                                                                                                                                                                                                                                                                                                                                                                                                                                                                                                                                                                                                                                                                                                                                                                                                                             |                                         |
| Kaveesh: I wish I (6) join you.                                                                                                                                                                                                                                                                                                                                                                                                                                                                                                                                                                                                                                                                                                                                                                                                                                                                                                                                                                                                                                                                                                                                                                                                                                                                                                                                                                                                                                                                                                                                                                                                                                                                                                                                                                                                                                                                                                                                                                                                                                                                                                | (could, can)                                                                                                                                                                                                                                                                                                                                                                                                                                                                                                                                                                                                                                                                                                                                                                                                                                                                                                                                                                                                                                                                                                                                                                                                                                                                                                                                                                                                                                                                                                                                                                                                                                                                                                                                                                                                                                                                                                                                                                                                                                                                                                                   | Q. 2                                    |
| Nirmala: You can't. You have to study.                                                                                                                                                                                                                                                                                                                                                                                                                                                                                                                                                                                                                                                                                                                                                                                                                                                                                                                                                                                                                                                                                                                                                                                                                                                                                                                                                                                                                                                                                                                                                                                                                                                                                                                                                                                                                                                                                                                                                                                                                                                                                         |                                                                                                                                                                                                                                                                                                                                                                                                                                                                                                                                                                                                                                                                                                                                                                                                                                                                                                                                                                                                                                                                                                                                                                                                                                                                                                                                                                                                                                                                                                                                                                                                                                                                                                                                                                                                                                                                                                                                                                                                                                                                                                                                | 1 ×                                     |
|                                                                                                                                                                                                                                                                                                                                                                                                                                                                                                                                                                                                                                                                                                                                                                                                                                                                                                                                                                                                                                                                                                                                                                                                                                                                                                                                                                                                                                                                                                                                                                                                                                                                                                                                                                                                                                                                                                                                                                                                                                                                                                                                |                                                                                                                                                                                                                                                                                                                                                                                                                                                                                                                                                                                                                                                                                                                                                                                                                                                                                                                                                                                                                                                                                                                                                                                                                                                                                                                                                                                                                                                                                                                                                                                                                                                                                                                                                                                                                                                                                                                                                                                                                                                                                                                                | Total                                   |
|                                                                                                                                                                                                                                                                                                                                                                                                                                                                                                                                                                                                                                                                                                                                                                                                                                                                                                                                                                                                                                                                                                                                                                                                                                                                                                                                                                                                                                                                                                                                                                                                                                                                                                                                                                                                                                                                                                                                                                                                                                                                                                                                |                                                                                                                                                                                                                                                                                                                                                                                                                                                                                                                                                                                                                                                                                                                                                                                                                                                                                                                                                                                                                                                                                                                                                                                                                                                                                                                                                                                                                                                                                                                                                                                                                                                                                                                                                                                                                                                                                                                                                                                                                                                                                                                                | $\begin{bmatrix} 5 \end{bmatrix}$       |
|                                                                                                                                                                                                                                                                                                                                                                                                                                                                                                                                                                                                                                                                                                                                                                                                                                                                                                                                                                                                                                                                                                                                                                                                                                                                                                                                                                                                                                                                                                                                                                                                                                                                                                                                                                                                                                                                                                                                                                                                                                                                                                                                |                                                                                                                                                                                                                                                                                                                                                                                                                                                                                                                                                                                                                                                                                                                                                                                                                                                                                                                                                                                                                                                                                                                                                                                                                                                                                                                                                                                                                                                                                                                                                                                                                                                                                                                                                                                                                                                                                                                                                                                                                                                                                                                                | . — — )                                 |