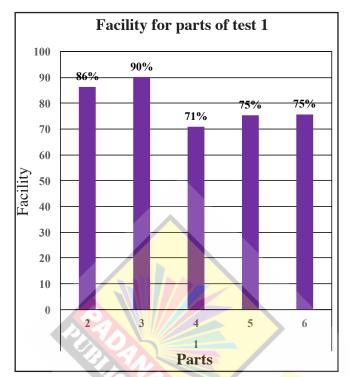

.. here?

Nimal: For about ten minutes.

Kishan: Oh! Can I (5) ...(a) a book at the bookstore?

Nimal: Yes of course, but be quick.

Kishan: Sure. I'll be back (6) (f)

(a) buy

(b) come

(c) close

(d) stop

(e) time

(f) soon

(g) minutes

# Overall observations, conclusions and suggestions regarding the answer to Question 1:



Almost all the candidates have attempted test 1. Marks allocated for test 1 is 05. The candidates have scored as follows.

00 - 25 range - 5%

26 - 50 range - 17%

51 - 75 range - 27%

76 - 100 range - 51%

51% of candidates have obtained more than 76 marks and 5% of candidates have obtained less than 25 marks. 27% of candidates have obtained between 51 - 75 marks. Only 22% of candidates have scored below 50 marks.

#### **Observations and Comments on Test 1:**



#### **Observations:**

Test 1 is based on vocabulary. Facility recorded for parts of Test 1 is as follows.

Part (2) - 86%

Part (3) - 90%

Part (4) - 71%

Part (5) - 75%

Part (6) - 75%

The highest facility of 90% is recorded for part 3, while the lowest facility of 71%, is for part 4. Facility of all parts is over 70%

# **COMMENTS:**

Question 1 gives a motivational start for the candidates to proceed with the rest of the question paper. Most of the candidates have responded successfully to this question.

More than 65% of the candidates have been able to answer all the parts fairly well. The lowest facility is in part 4, which is 71%. The reasons for the comparatively low performance for part 4 (71%) can be due to the following reasons. Candidates should be instructed to read the w