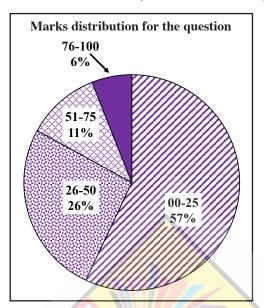

to study in America while the least       |
| number of students likes to study in the other |
| countries which are not mentioned in the       |
| table. An equal number of students likes       |
| to study in India and Russia. That is 8/.      |
| Twenty eight students like to study in         |
| England while 25 students like to study        |
| in Japan Their percentages are 22.4° and 20    |
| respectively. Twelve percent of students       |
| like to study in Australia.                    |
| The information in the gives an                |
| indication that the majority of the students   |
| likes to study in the developed countries      |
| of the world.                                  |

## Overall observations, conclusions and suggestions regarding the answer to Question 14:



Almost all the candidates have attempted Test 14. 10 marks have been allocated to this test item. It consists of two options. 14 (a) writing an informal letter, 14 (b) writing a description about the given table.

00 - 25 range - 57%

26 - 50 range - 26%

51 - 75 range - 11%

76 - 100 range - 6%

17% of candidates have obtained more than 50 marks. 57% of candidates have scored below 25 marks and 83% of candidates have scored below 50.

## **Observations and Comments on Test 14:**



## **Observations:**

Test 14 is based on guided writing. Facility for parts (a) and (b) of Test 14 is equal. It is 28% each. According to the chart Test 14 seems to be difficult.

Test 14 (a) is based on guided writing. Facility for Test 14 (a) is 28%

5)60



#### **Observations:**

According to the graph,