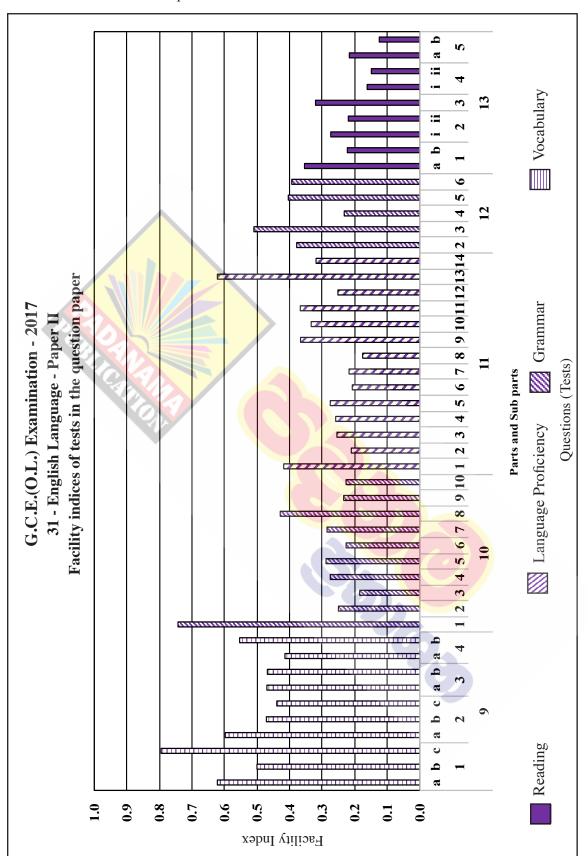

4351     | 8.89                    | 34448                   | 8.91                                  |
| 00 - 00        | 97        | 0.03                    | 97                      | 0.03                                  |

Table 5

Example given below is a guide to interpret the table given above.

eg: If the class interval 31 - 40 is considered, the number of candidates who obtained marks within the interval of 31 - 40 is 257422 and its percentage is 15.11%. The number of candidates who have obtained marks below 40 is 85409 and its percentage is 60.60%.

# 1.3.1. Achievement in Paper I



G.C.E. (O.L) English Language Evaluation Report 2017

e.g. According to the above graph, facility of test 1(3) is 90% while the facility of test 3 (7) is 18%. The facility of test 4 (4) is only 6%.



e.g. According to the above graph, facility of test 9 (1) (c) is 80%. The facility of test 5 (b) is only 12%. Graph 2(a) - Based on the information gathered from RD/16/04/OL form.



G.C.E. (O.L) English Language Evaluation Report 2017
- 10 -

# 1.3.3. Facility of each area tested in the question paper



Graph 3 - Based on the information gathered from RD/16/04/OL form.

# Part II

# 2.0 Information regarding questions and answers

# 2.1 Question paper I

# 2.1.1 Structure of the question paper I

- \* Time allocated for paper I is **one** hour.
- \* Paper I includes eight tests and all tests are compulsory.
- \* Total mark for paper I is 40.

| Question (Test) No. | Area of testing | Marks Distribution      | Total |
|---------------------|-----------------|-------------------------|--