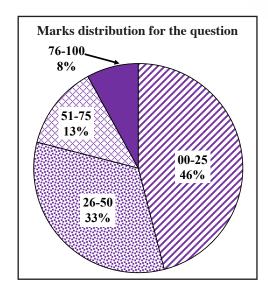

oing activities based on them.

• Test 11 – Language Proficiency

Objective - Assess the ability to identify the specific information.

Technique - Overall proficiency of the language modified close.

## O Test 11 with expected answers:

Fill in the blanks with the words given within the box. There are three extra words.

When I was the manager of a trading company in Colombo, it was my duty to interview young men and women for posts vacant in my department.

One of my (1) favourite techniques in interviewing prospective (2) salesmen...

was to hand them (3) my expensive fountain pen and (4) say

"Try to sell this (5) to me."

I was so impressed I appointed him as an assistant manager within weeks.

## Overall observations, conclusions and suggestions regarding the answer to Question 11:



Almost all the candidates have attempted Test 11.07 marks have been allocated for this test The candidates have scored as follows.

00 - 25 range - 46%

26 - 50 range - 33%

51 - 75 range - 13%

76 - 100 range - 8%

Only 8% of the candidates have scored more than 76 marks and 46% of the candidates have scored below 25 marks. 79% of candidates have scored below 50.

#### **Observations and Comments on Test 11:**



#### **Observations:**

Test 12 is based on Language proficiency. Facility for parts of test 12 is as follows.

| Part (1) - 42% | Part (8) - 18%  |
|----------------|-----------------|
| Part (2) - 21% | Part (9) - 37%  |
| Part (3) - 25% | Part (10) - 33% |
| Part (4) - 26% | Part (11) - 37% |
| Part (5) - 28% | Part (12) - 25% |
| Part (6) - 21% | Part (13) - 62% |
| Part (7