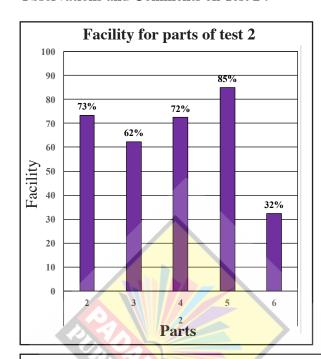

| OL/ | 20 | 17/ | 31 | -E-I/ | (N | EW) |
|-----|----|-----|----|-------|----|-----|
| _   |    |     |    |       |    |     |

| கின் இ கிக்கி அதிற்கி (முழுப் பதிப்புரிமையுடையது / All Rights Reserved)                                                                                                                                                                                                                                                                                                                                                                                                                                                                                                                                                                                                                                                                                                                                                                                                                                                                                                                                                                                                                                                                                                                                                                                                                                                                                                                                                                                                                                                                                                                                                                                                                                                                                                                                                                                                                                                                                                                                                                                                                                                        | 3-44-7-4-7-4-7-4-7-4-7-4-7-4-7-4-7-4-7-4                                                                                                                                                                                                                                                                                                                                                                                                                                                                                                                                                                                                                                                                                                                                                                                                                                                                                                                                                                                                                                                                                                                                                                                                                                                                                                                                                                                                                                                                                                                                                                                                                                                                                                                                                                                                                                                                                                                                                                                                                                                                                       | *************************************** |
|--------------------------------------------------------------------------------------------------------------------------------------------------------------------------------------------------------------------------------------------------------------------------------------------------------------------------------------------------------------------------------------------------------------------------------------------------------------------------------------------------------------------------------------------------------------------------------------------------------------------------------------------------------------------------------------------------------------------------------------------------------------------------------------------------------------------------------------------------------------------------------------------------------------------------------------------------------------------------------------------------------------------------------------------------------------------------------------------------------------------------------------------------------------------------------------------------------------------------------------------------------------------------------------------------------------------------------------------------------------------------------------------------------------------------------------------------------------------------------------------------------------------------------------------------------------------------------------------------------------------------------------------------------------------------------------------------------------------------------------------------------------------------------------------------------------------------------------------------------------------------------------------------------------------------------------------------------------------------------------------------------------------------------------------------------------------------------------------------------------------------------|--------------------------------------------------------------------------------------------------------------------------------------------------------------------------------------------------------------------------------------------------------------------------------------------------------------------------------------------------------------------------------------------------------------------------------------------------------------------------------------------------------------------------------------------------------------------------------------------------------------------------------------------------------------------------------------------------------------------------------------------------------------------------------------------------------------------------------------------------------------------------------------------------------------------------------------------------------------------------------------------------------------------------------------------------------------------------------------------------------------------------------------------------------------------------------------------------------------------------------------------------------------------------------------------------------------------------------------------------------------------------------------------------------------------------------------------------------------------------------------------------------------------------------------------------------------------------------------------------------------------------------------------------------------------------------------------------------------------------------------------------------------------------------------------------------------------------------------------------------------------------------------------------------------------------------------------------------------------------------------------------------------------------------------------------------------------------------------------------------------------------------|-----------------------------------------|
| றை விட்டம்/New Syllabus                                                                                                                                                                                                                                                                                                                                                                                                                                                                                                                                                                                                                                                                                                                                                                                                                                                                                                                                                                                                                                                                                                                                                                                                                                                                                                                                                                                                                                                                                                                                                                                                                                                                                                                                                                                                                                                                                                                                                                                                                                                                                                        | Q. No.                                                                                                                                                                                                                                                                                                                                                                                                                                                                                                                                                                                                                                                                                                                                                                                                                                                                                                                                                                                                                                                                                                                                                                                                                                                                                                                                                                                                                                                                                                                                                                                                                                                                                                                                                                                                                                                                                                                                                                                                                                                                                                                         | Marks                                   |
| (I com from estations of all geom date of cold a state of the state of |                                                                                                                                                                                                                                                                                                                                                                                                                                                                                                                                                                                                                                                                                                                                                                                                                                                                                                                                                                                                                                                                                                                                                                                                                                                                                                                                                                                                                                                                                                                                                                                                                                                                                                                                                                                                                                                                                                                                                                                                                                                                                                                                |                                         |
| අධ්‍යයන පොදු සහතික පතු (සාමානා පෙළ) විභාගය, 2017<br>கல்விப் பொதுத் தராதரப் பத்திர (சாதாரண தர)ப் பரீட்சை, 20<br>General Certificate of Education (Ord. Level) Examination, Dec                                                                                                                                                                                                                                                                                                                                                                                                                                                                                                                                                                                                                                                                                                                                                                                                                                                                                                                                                                                                                                                                                                                                                                                                                                                                                                                                                                                                                                                                                                                                                                                                                                                                                                                                                                                                                                                                                                                                                  | 017 ம்செம்பர்                                                                                                                                                                                                                                                                                                                                                                                                                                                                                                                                                                                                                                                                                                                                                                                                                                                                                                                                                                                                                                                                                                                                                                                                                                                                                                                                                                                                                                                                                                                                                                                                                                                                                                                                                                                                                                                                                                                                                                                                                                                                                                                  |                                         |
| ඉංගීසි භාෂාව I<br>ஆங்கில மொழி I<br>ENGLISH LANGUAGE I One how                                                                                                                                                                                                                                                                                                                                                                                                                                                                                                                                                                                                                                                                                                                                                                                                                                                                                                                                                                                                                                                                                                                                                                                                                                                                                                                                                                                                                                                                                                                                                                                                                                                                                                                                                                                                                                                                                                                                                                                                                                                                  | ரித்தியாலம் 📗 🖳                                                                                                                                                                                                                                                                                                                                                                                                                                                                                                                                                                                                                                                                                                                                                                                                                                                                                                                                                                                                                                                                                                                                                                                                                                                                                                                                                                                                                                                                                                                                                                                                                                                                                                                                                                                                                                                                                                                                                                                                                                                                                                                |                                         |
| Checked by Entered by                                                                                                                                                                                                                                                                                                                                                                                                                                                                                                                                                                                                                                                                                                                                                                                                                                                                                                                                                                                                                                                                                                                                                                                                                                                                                                                                                                                                                                                                                                                                                                                                                                                                                                                                                                                                                                                                                                                                                                                                                                                                                                          | <i>EMF</i> 7 8                                                                                                                                                                                                                                                                                                                                                                                                                                                                                                                                                                                                                                                                                                                                                                                                                                                                                                                                                                                                                                                                                                                                                                                                                                                                                                                                                                                                                                                                                                                                                                                                                                                                                                                                                                                                                                                                                                                                                                                                                                                                                                                 |                                         |
| විභාග අංකය<br>சுட்டெண்<br>Index Number                                                                                                                                                                                                                                                                                                                                                                                                                                                                                                                                                                                                                                                                                                                                                                                                                                                                                                                                                                                                                                                                                                                                                                                                                                                                                                                                                                                                                                                                                                                                                                                                                                                                                                                                                                                                                                                                                                                                                                                                                                                                                         | Total Paper I Paper II                                                                                                                                                                                                                                                                                                                                                                                                                                                                                                                                                                                                                                                                                                                                                                                                                                                                                                                                                                                                                                                                                                                                                                                                                                                                                                                                                                                                                                                                                                                                                                                                                                                                                                                                                                                                                                                                                                                                                                                                                                                                                                         |                                         |
| පුශ්ත සියල්ලට ම <mark>පිළිතුරු මෙම පතුයේ ම</mark> ලියන්න.<br>எல்லா வினாக்க <mark>ளுக்கு</mark> ம் <mark>இவ்வினாத்தாளிலேயே</mark> விடை எழுதுக.<br>ANSWER ALL QUES <mark>TION</mark> S ON THIS PAPER ITSELF.                                                                                                                                                                                                                                                                                                                                                                                                                                                                                                                                                                                                                                                                                                                                                                                                                                                                                                                                                                                                                                                                                                                                                                                                                                                                                                                                                                                                                                                                                                                                                                                                                                                                                                                                                                                                                                                                                                                     | FINAL MARKS                                                                                                                                                                                                                                                                                                                                                                                                                                                                                                                                                                                                                                                                                                                                                                                                                                                                                                                                                                                                                                                                                                                                                                                                                                                                                                                                                                                                                                                                                                                                                                                                                                                                                                                                                                                                                                                                                                                                                                                                                                                                                                                    |                                         |
| O Test 1 Fill in the blanks in the following dialogue. Use the words given extra word. The first one is done for you.                                                                                                                                                                                                                                                                                                                                                                                                                                                                                                                                                                                                                                                                                                                                                                                                                                                                                                                                                                                                                                                                                                                                                                                                                                                                                                                                                                                                                                                                                                                                                                                                                                                                                                                                                                                                                                                                                                                                                                                                          | in the box. There is one                                                                                                                                                                                                                                                                                                                                                                                                                                                                                                                                                                                                                                                                                                                                                                                                                                                                                                                                                                                                                                                                                                                                                                                                                                                                                                                                                                                                                                                                                                                                                                                                                                                                                                                                                                                                                                                                                                                                                                                                                                                                                                       | For examiners' use only                 |
| Kishan: Uncle Nimal, when will the train (1)?                                                                                                                                                                                                                                                                                                                                                                                                                                                                                                                                                                                                                                                                                                                                                                                                                                                                                                                                                                                                                                                                                                                                                                                                                                                                                                                                                                                                                                                                                                                                                                                                                                                                                                                                                                                                                                                                                                                                                                                                                                                                                  |                                                                                                                                                                                                                                                                                                                                                                                                                                                                                                                                                                                                                                                                                                                                                                                                                                                                                                                                                                                                                                                                                                                                                                                                                                                                                                                                                                                                                                                                                                                                                                                                                                                                                                                                                                                                                                                                                                                                                                                                                                                                                                                                |                                         |
| Nimal: In about fifteen (2)                                                                                                                                                                                                                                                                                                                                                                                                                                                                                                                                                                                                                                                                                                                                                                                                                                                                                                                                                                                                                                                                                                                                                                                                                                                                                                                                                                                                                                                                                                                                                                                                                                                                                                                                                                                                                                                                                                                                                                                                                                                                                                    | (a) buy                                                                                                                                                                                                                                                                                                                                                                                                                                                                                                                                                                                                                                                                                                                                                                                                                                                                                                                                                                                                                                                                                                                                                                                                                                                                                                                                                                                                                                                                                                                                                                                                                                                                                                                                                                                                                                                                                                                                                                                                                                                                                                                        |                                         |
| Kishan: What's the (3) now, uncle?                                                                                                                                                                                                                                                                                                                                                                                                                                                                                                                                                                                                                                                                                                                                                                                                                                                                                                                                                                                                                                                                                                                                                                                                                                                                                                                                                                                                                                                                                                                                                                                                                                                                                                                                                                                                                                                                                                                                                                                                                                                                                             | (b) come                                                                                                                                                                                                                                                                                                                                                                                                                                                                                                                                                                                                                                                                                                                                                                                                                                                                                                                                                                                                                                                                                                                                                                                                                                                                                                                                                                                                                                                                                                                                                                                                                                                                                                                                                                                                                                                                                                                                                                                                                                                                                                                       | -                                       |
| Nimal: It's only 7.30.                                                                                                                                                                                                                                                                                                                                                                                                                                                                                                                                                                                                                                                                                                                                                                                                                                                                                                                                                                                                                                                                                                                                                                                                                                                                                                                                                                                                                                                                                                                                                                                                                                                                                                                                                                                                                                                                                                                                                                                                                                                                                                         | (c) close                                                                                                                                                                                                                                                                                                                                                                                                                                                                                                                                                                                                                                                                                                                                                                                                                                                                                                                                                                                                                                                                                                                                                                                                                                                                                                                                                                                                                                                                                                                                                                                                                                                                                                                                                                                                                                                                                                                                                                                                                                                                                                                      |                                         |
| Kishan: How long will the train (4) here?                                                                                                                                                                                                                                                                                                                                                                                                                                                                                                                                                                                                                                                                                                                                                                                                                                                                                                                                                                                                                                                                                                                                                                                                                                                                                                                                                                                                                                                                                                                                                                                                                                                                                                                                                                                                                                                                                                                                                                                                                                                                                      | (d) stop (e) time                                                                                                                                                                                                                                                                                                                                                                                                                                                                                                                                                                                                                                                                                                                                                                                                                                                                                                                                                                                                                                                                                                                                                                                                                                                                                                                                                                                                                                                                                                                                                                                                                                                                                                                                                                                                                                                                                                                                                                                                                                                                                                              | 0.1                                     |
| Nimal: For about ten minutes.                                                                                                                                                                                                                                                                                                                                                                                                                                                                                                                                                                                                                                                                                                                                                                                                                                                                                                                                                                                                                                                                                                                                                                                                                                                                                                                                                                                                                                                                                                                                                                                                                                                                                                                                                                                                                                                                                                                                                                                                                                                                                                  | (f) soon                                                                                                                                                                                                                                                                                                                                                                                                                                                                                                                                                                                                                                                                                                                                                                                                                                                                                                                                                                                                                                                                                                                                                                                                                                                                                                                                                                                                                                                                                                                                                                                                                                                                                                                                                                                                                                                                                                                                                                                                                                                                                                                       | Q. 1                                    |
| Kishan: Oh! Can I (5) a book at the bookstore?                                                                                                                                                                                                                                                                                                                                                                                                                                                                                                                                                                                                                                                                                                                                                                                                                                                                                                                                                                                                                                                                                                                                                                                                                                                                                                                                                                                                                                                                                                                                                                                                                                                                                                                                                                                                                                                                                                                                                                                                                                                                                 | (g) minutes                                                                                                                                                                                                                                                                                                                                                                                                                                                                                                                                                                                                                                                                                                                                                                                                                                                                                                                                                                                                                                                                                                                                                                                                                                                                                                                                                                                                                                                                                                                                                                                                                                                                                                                                                                                                                                                                                                                                                                                                                                                                                                                    |                                         |
| Nimal: Yes of course, but be quick.                                                                                                                                                                                                                                                                                                                                                                                                                                                                                                                                                                                                                                                                                                                                                                                                                                                                                                                                                                                                                                                                                                                                                                                                                                                                                                                                                                                                                                                                                                                                                                                                                                                                                                                                                                                                                                                                                                                                                                                                                                                                                            | And the second s | Total                                   |
| Kishan: Sure. I'll be back (6)                                                                                                                                                                                                                                                                                                                                                                                                                                                                                                                                                                                                                                                                                                                                                                                                                                                                                                                                                                                                                                                                                                                                                                                                                                                                                                                                                                                                                                                                                                                                                                                                                                                                                                                                                                                                                                                                                                                                                                                                                                                                                                 |                                                                                                                                                                                                                                                                                                                                                                                                                                                                                                                                                                                                                                                                                                                                                                                                                                                                                                                                                                                                                                                                                                                                                                                                                                                                                                                                                                                                                                                                                                                                                                                                                                                                                                                                                                                                                                                                                                                                                                                                                                                                                                                                | 5                                       |
| O Test 2 Underline the correct answer. The first one is done for you.                                                                                                                                                                                                                                                                                                                                                                                                                                                                                                                                                                                                                                                                                                                                                                                                                                                                                                                                                                                                                                                                                                                                                                                                                                                                                                                                                                                                                                                                                                                                                                                                                                                                                                                                                                                                                                                                                                                                                                                                                                                          |                                                                                                                                                                                                                                                                                                                                                                                                                                                                                                                                                                                                                                                                                                                                                                                                                                                                                                                                                                                                                                                                                                                                                                                                                                                                                                                                                                                                                                                                                                                                                                                                                                                                                                                                                                                                                                                                                                                                                                                                                                                                                                                                |                                         |
| Kaveesh: Tell me what you did after I (1) yesterday?                                                                                                                                                                                                                                                                                                                                                                                                                                                                                                                                                                                                                                                                                                                                                                                                                                                                                                                                                                                                                                                                                                                                                                                                                                                                                                                                                                                                                                                                                                                                                                                                                                                                                                                                                                                                                                                                                                                                                                                                                                                                           | (leave, <u>left</u> )                                                                                                                                                                                                                                                                                                                                                                                                                                                                                                                                                                                                                                                                                                                                                                                                                                                                                                                                                                                                                                                                                                                                                                                                                                                                                                                                                                                                                                                                                                                                                                                                                                                                                                                                                                                                                                                                                                                                                                                                                                                                                                          |                                         |
| Nirmala: Well, we (2) to the town.                                                                                                                                                                                                                                                                                                                                                                                                                                                                                                                                                                                                                                                                                                                                                                                                                                                                                                                                                                                                                                                                                                                                                                                                                                                                                                                                                                                                                                                                                                                                                                                                                                                                                                                                                                                                                                                                                                                                                                                                                                                                                             | (walked, walk)                                                                                                                                                                                                                                                                                                                                                                                                                                                                                                                                                                                                                                                                                                                                                                                                                                                                                                                                                                                                                                                                                                                                                                                                                                                                                                                                                                                                                                                                                                                                                                                                                                                                                                                                                                                                                                                                                                                                                                                                                                                                                                                 |                                         |
| Gimhani: There was a small shop (3) masks.                                                                                                                                                                                                                                                                                                                                                                                                                                                                                                                                                                                                                                                                                                                                                                                                                                                                                                                                                                                                                                                                                                                                                                                                                                                                                                                                                                                                                                                                                                                                                                                                                                                                                                                                                                                                                                                                                                                                                                                                                                                                                     | (sold, selling)                                                                                                                                                                                                                                                                                                                                                                                                                                                                                                                                                                                                                                                                                                                                                                                                                                                                                                                                                                                                                                                                                                                                                                                                                                                                                                                                                                                                                                                                                                                                                                                                                                                                                                                                                                                                                                                                                                                                                                                                                                                                                                                |                                         |
| Kaveesh: So you (4) a mask. Let me see it.                                                                                                                                                                                                                                                                                                                                                                                                                                                                                                                                                                                                                                                                                                                                                                                                                                                                                                                                                                                                                                                                                                                                                                                                                                                                                                                                                                                                                                                                                                                                                                                                                                                                                                                                                                                                                                                                                                                                                                                                                                                                                     | (will buy, bought)                                                                                                                                                                                                                                                                                                                                                                                                                                                                                                                                                                                                                                                                                                                                                                                                                                                                                                                                                                                                                                                                                                                                                                                                                                                                                                                                                                                                                                                                                                                                                                                                                                                                                                                                                                                                                                                                                                                                                                                                                                                                                                             |                                         |
| Nirmala: No, the shop was closed. Ha! ha! ha!                                                                                                                                                                                                                                                                                                                                                                                                                                                                                                                                                                                                                                                                                                                                                                                                                                                                                                                                                                                                                                                                                                                                                                                                                                                                                                                                                                                                                                                                                                                                                                                                                                                                                                                                                                                                                                                                                                                                                                                                                                                                                  |                                                                                                                                                                                                                                                                                                                                                                                                                                                                                                                                                                                                                                                                                                                                                                                                                                                                                                                                                                                                                                                                                                                                                                                                                                                                                                                                                                                                                                                                                                                                                                                                                                                                                                                                                                                                                                                                                                                                                                                                                                                                                                                                |                                         |
| Gimhani: Tomorrow we (5) there again.                                                                                                                                                                                                                                                                                                                                                                                                                                                                                                                                                                                                                                                                                                                                                                                                                                                                                                                                                                                                                                                                                                                                                                                                                                                                                                                                                                                                                                                                                                                                                                                                                                                                                                                                                                                                                                                                                                                                                                                                                                                                                          | (are going, going)                                                                                                                                                                                                                                                                                                                                                                                                                                                                                                                                                                                                                                                                                                                                                                                                                                                                                                                                                                                                                                                                                                                                                                                                                                                                                                                                                                                                                                                                                                                                                                                                                                                                                                                                                                                                                                                                                                                                                                                                                                                                                                             |                                         |
| Kaveesh: I wish I (6) join you.                                                                                                                                                                                                                                                                                                                                                                                                                                                                                                                                                                                                                                                                                                                                                                                                                                                                                                                                                                                                                                                                                                                                                                                                                                                                                                                                                                                                                                                                                                                                                                                                                                                                                                                                                                                                                                                                                                                                                                                                                                                                                                | (could, can)                                                                                                                                                                                                                                                                                                                                                                                                                                                                                                                                                                                                                                                                                                                                                                                                                                                                                                                                                                                                                                                                                                                                                                                                                                                                                                                                                                                                                                                                                                                                                                                                                                                                                                                                                                                                                                                                                                                                                                                                                                                                                                                   | Q. 2                                    |
| Nirmala: You can't. You have to study.                                                                                                                                                                                                                                                                                                                                                                                                                                                                                                                                                                                                                                                                                                                                                                                                                                                                                                                                                                                                                                                                                                                                                                                                                                                                                                                                                                                                                                                                                                                                                                                                                                                                                                                                                                                                                                                                                                                                                                                                                                                                                         |                                                                                                                                                                                                                                                                                                                                                                                                                                                                                                                                                                                                                                                                                                                                                                                                                                                                                                                                                                                                                                                                                                                                                                                                                                                                                                                                                                                                                                                                                                                                                                                                                                                                                                                                                                                                                                                                                                                                                                                                                                                                                                                                | 1 ×                                     |
|                                                                                                                                                                                                                                                                                                                                                                                                                                                                                                                                                                                                                                                                                                                                                                                                                                                                                                                                                                                                                                                                                                                                                                                                                                                                                                                                                                                                                                                                                                                                                                                                                                                                                                                                                                                                                                                                                                                                                                                                                                                                                                                                |                                                                                                                                                                                                                                                                                                                                                                                                                                                                                                                                                                                                                                                                                                                                                                                                                                                                                                                                                                                                                                                                                                                                                                                                                                                                                                                                                                                                                                                                                                                                                                                                                                                                                                                                                                                                                                                                                                                                                                                                                                                                                                                                | Total                                   |
|                                                                                                                                                                                                                                                                                                                                                                                                                                                                                                                                                                                                                                                                                                                                                                                                                                                                                                                                                                                                                                                                                                                                                                                                                                                                                                                                                                                                                                                                                                                                                                                                                                                                                                                                                                                                                                                                                                                                                                                                                                                                                                                                |                                                                                                                                                                                                                                                                                                                                                                                                                                                                                                                                                                                                                                                                                                                                                                                                                                                                                                                                                                                                                                                                                                                                                                                                                                                                                                                                                                                                                                                                                                                                                                                                                                                                                                                                                                                                                                                                                                                                                                                                                                                                                                                                | $\begin{bmatrix} 5 \end{bmatrix}$       |
|                                                                                                                                                                                                                                                                                                                                                                                                                                                                                                                                                                                                                                                                                                                                                                                                                                                                                                                                                                                                                                                                                                                                                                                                                                                                                                                                                                                                                                                                                                                                                                                                                                                                                                                                                                                                                                                                                                                                                                                                                                                                                                                                |                                                                                                                                                                                                                                                                                                                                                                                                                                                                                                                                                                                                                                                                                                                                                                                                                                                                                                                                                                                                                                                                                                                                                                                                                                                                                                                                                                                                                                                                                                                                                                                                                                                                                                                                                                                                                                                                                                                                                                                                                                                                                                                                | . — — )                                 |