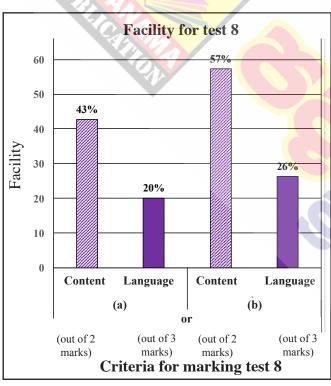

he candidates have scored as follows.

00 - 25 range - 44%

26 - 50 range - 30%

51 - 75 range - 23%

76 - 100 range - 3%

Only 03% of the candidates have scored more than 76 marks while 44% of candidates have scored less than 25 marks. 26% of candidates have scored over 50 marks while 74% of candidates have scored below 50 marks.

## **Observations and Comments on Test 8:**



#### **Observations:**

Test 8 is a free writing activity. The facility of test 8(a) is 31% and the facility of (b) is 42%. According to the second graph the facility for the content for both topics is higher than the facility for Language. For topic (a) the facility for content is 43% and the facility for content in topic (b) is 57%. But the facility for Language is 20% and 26% for parts (a) and (b) respectively.



## **COMMENTS:**

The common practice in teaching writing is product writing where students do not engage in the process of writing, Instead process writing approach should be introduced to teaching writing. This approach gives pupils more practice in writing techniques such as paragraph building. Writing should be marked by the teacher and feedback activities should be organized based on learner errors.

Furthermore, the candidates do not possess a good range of vocabulary.

- \* In order to overcome these problems to some extent, more simple free writing activities should be practised from the early stages.
- \* Students should be taught to use simple language and use appropriate vocabulary to improve their performance in writing tasks.
- \* Students should be guided to pay special att