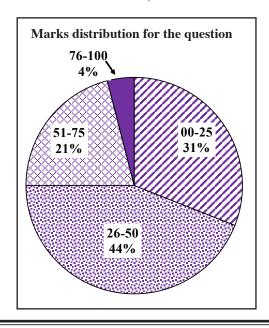

|
| the importance of Er |                                         |
| on the 15th of Jane  |                                         |
| 2.30 p.w. in the sc  |                                         |
| Students from grade  |                                         |
| to be present.       |                                         |
|                      | whe                                     |
| Date: 19, 12, 2017   | Secretary                               |
|                      | The English club                        |
|                      | Gamini M.V                              |
|                      | *********************************       |

Overall observations, conclusions and suggestions regarding the answer to Question 6:



Almost all the candidates have attempted Test 6.05 marks have been allocated for this test. Out of the total of 05 marks, 02 marks are allocated for Content and 03 marks are allocated for Language. The candidates have scored as follows.

00 - 25 range - 31%

26 - 50 range - 44%

51 - 75 range - 21%

76 - 100 range - 4%

Only 4% of candidates have scored more than 76 marks. 31% of candidates have scored less than 25 marks. 75% of candidates have scored below 50 marks.

#### **Observations and Comments on Test 6:**



## **Observations:**

Test 6 is a guided writing activity. The facility of test 6 is as low as 39%. According to the second graph the candidates have scored more marks for Content than Language. Although more marks are allocated for language, the facility for content is 53% a