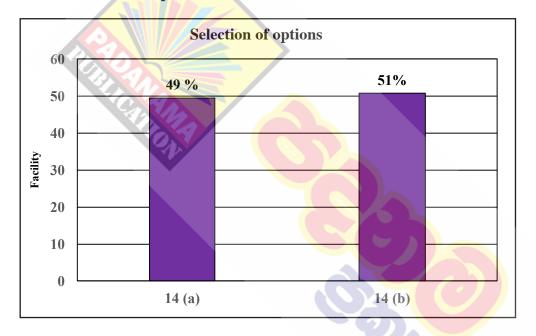

mark. Teachers must pay students' attention to these matters.

The teachers are advised to help the students by giving various interesting poems to motivate their comprehensive power.

Students should be made aware that wrong spelled words would result in losing marks.



- Test 14 Writing
- Objectives (a) Assess the ability to write an informal letter
  - (b) Assess the ability a description interpreting the information given in the table

Technique - Guided writing

## O Test 14:

- (a) You plan to visit your uncle after the examination. Write him a letter informing him about it. Include the following. Use about 100 words.
  - how you feel about the exam
  - when you expect to visit him, for how long
  - things you like to do
  - places you like to visit

Test 14: Selection of options



## **Expected Answer:**

No: 325, Grand Street, Mawanella. 09.12.2017

Dear Uncle,

Are you doing well nowadays? I'm so sorry for not been able to write to you for a long time as I was busy with my O/L exam. Now I feel so relaxed because I faced that exam well.

Uncle, we hope to visit you next Sunday. I wish to stay for a few days with your family. I'm eagerly waiting to see you all.

I'm sure my cousins Mahesh and Maheshi are also waiting to spend the time with me, I still can remember how we spent our last vacation with them. I'm willing to taste aunty's famous "Ambulthiyal" and "Polos" curry. I love to meet village friends and play cricket with them in the paddy field behind your house.

I like to visit the village temple to see the ancient paintings and watch the movie "The lost wor