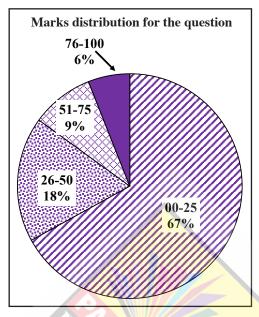

| OL/ | 20 | 17/ | 31 | -E-I/ | (N | EW) |
|-----|----|-----|----|-------|----|-----|
| _   |    |     |    |       |    |     |

| கின் இ கிக்கி அதிற்கி (முழுப் பதிப்புரிமையுடையது / All Rights Reserved)                                                                                                                                                                                                                                                                                                                                                                                                                                                                                                                                                                                                                                                                                                                                                                                                                                                                                                                                                                                                                                                                                                                                                                                                                                                                                                                                                                                                                                                                                                                                                                                                                                                                                                                                                                                                                                                                                                                                                                                                                                                        | 3-44-7-4-7-4-7-4-7-4-7-4-7-4-7-4-7-4-7-4                                                                                                                                                                                                                                                                                                                                                                                                                                                                                                                                                                                                                                                                                                                                                                                                                                                                                                                                                                                                                                                                                                                                                                                                                                                                                                                                                                                                                                                                                                                                                                                                                                                                                                                                                                                                                                                                                                                                                                                                                                                                                       | *************************************** |
|--------------------------------------------------------------------------------------------------------------------------------------------------------------------------------------------------------------------------------------------------------------------------------------------------------------------------------------------------------------------------------------------------------------------------------------------------------------------------------------------------------------------------------------------------------------------------------------------------------------------------------------------------------------------------------------------------------------------------------------------------------------------------------------------------------------------------------------------------------------------------------------------------------------------------------------------------------------------------------------------------------------------------------------------------------------------------------------------------------------------------------------------------------------------------------------------------------------------------------------------------------------------------------------------------------------------------------------------------------------------------------------------------------------------------------------------------------------------------------------------------------------------------------------------------------------------------------------------------------------------------------------------------------------------------------------------------------------------------------------------------------------------------------------------------------------------------------------------------------------------------------------------------------------------------------------------------------------------------------------------------------------------------------------------------------------------------------------------------------------------------------|--------------------------------------------------------------------------------------------------------------------------------------------------------------------------------------------------------------------------------------------------------------------------------------------------------------------------------------------------------------------------------------------------------------------------------------------------------------------------------------------------------------------------------------------------------------------------------------------------------------------------------------------------------------------------------------------------------------------------------------------------------------------------------------------------------------------------------------------------------------------------------------------------------------------------------------------------------------------------------------------------------------------------------------------------------------------------------------------------------------------------------------------------------------------------------------------------------------------------------------------------------------------------------------------------------------------------------------------------------------------------------------------------------------------------------------------------------------------------------------------------------------------------------------------------------------------------------------------------------------------------------------------------------------------------------------------------------------------------------------------------------------------------------------------------------------------------------------------------------------------------------------------------------------------------------------------------------------------------------------------------------------------------------------------------------------------------------------------------------------------------------|-----------------------------------------|
| றை விட்டம்/New Syllabus                                                                                                                                                                                                                                                                                                                                                                                                                                                                                                                                                                                                                                                                                                                                                                                                                                                                                                                                                                                                                                                                                                                                                                                                                                                                                                                                                                                                                                                                                                                                                                                                                                                                                                                                                                                                                                                                                                                                                                                                                                                                                                        | Q. No.                                                                                                                                                                                                                                                                                                                                                                                                                                                                                                                                                                                                                                                                                                                                                                                                                                                                                                                                                                                                                                                                                                                                                                                                                                                                                                                                                                                                                                                                                                                                                                                                                                                                                                                                                                                                                                                                                                                                                                                                                                                                                                                         | Marks                                   |
| (I com from estations of all geom date of cold a state of the state of |                                                                                                                                                                                                                                                                                                                                                                                                                                                                                                                                                                                                                                                                                                                                                                                                                                                                                                                                                                                                                                                                                                                                                                                                                                                                                                                                                                                                                                                                                                                                                                                                                                                                                                                                                                                                                                                                                                                                                                                                                                                                                                                                |                                         |
| අධ්‍යයන පොදු සහතික පතු (සාමානා පෙළ) විභාගය, 2017<br>கல்விப் பொதுத் தராதரப் பத்திர (சாதாரண தர)ப் பரீட்சை, 20<br>General Certificate of Education (Ord. Level) Examination, Dec                                                                                                                                                                                                                                                                                                                                                                                                                                                                                                                                                                                                                                                                                                                                                                                                                                                                                                                                                                                                                                                                                                                                                                                                                                                                                                                                                                                                                                                                                                                                                                                                                                                                                                                                                                                                                                                                                                                                                  | 017 ம்செம்பர்                                                                                                                                                                                                                                                                                                                                                                                                                                                                                                                                                                                                                                                                                                                                                                                                                                                                                                                                                                                                                                                                                                                                                                                                                                                                                                                                                                                                                                                                                                                                                                                                                                                                                                                                                                                                                                                                                                                                                                                                                                                                                                                  |                                         |
| ඉංගීසි භාෂාව I<br>ஆங்கில மொழி I<br>ENGLISH LANGUAGE I One how                                                                                                                                                                                                                                                                                                                                                                                                                                                                                                                                                                                                                                                                                                                                                                                                                                                                                                                                                                                                                                                                                                                                                                                                                                                                                                                                                                                                                                                                                                                                                                                                                                                                                                                                                                                                                                                                                                                                                                                                                                                                  | ரித்தியாலம் 📗 🖳                                                                                                                                                                                                                                                                                                                                                                                                                                                                                                                                                                                                                                                                                                                                                                                                                                                                                                                                                                                                                                                                                                                                                                                                                                                                                                                                                                                                                                                                                                                                                                                                                                                                                                                                                                                                                                                                                                                                                                                                                                                                                                                |                                         |
| Checked by Entered by                                                                                                                                                                                                                                                                                                                                                                                                                                                                                                                                                                                                                                                                                                                                                                                                                                                                                                                                                                                                                                                                                                                                                                                                                                                                                                                                                                                                                                                                                                                                                                                                                                                                                                                                                                                                                                                                                                                                                                                                                                                                                                          | <i>EMF</i> 7 8                                                                                                                                                                                                                                                                                                                                                                                                                                                                                                                                                                                                                                                                                                                                                                                                                                                                                                                                                                                                                                                                                                                                                                                                                                                                                                                                                                                                                                                                                                                                                                                                                                                                                                                                                                                                                                                                                                                                                                                                                                                                                                                 |                                         |
| විභාග අංකය<br>சுட்டெண்<br>Index Number                                                                                                                                                                                                                                                                                                                                                                                                                                                                                                                                                                                                                                                                                                                                                                                                                                                                                                                                                                                                                                                                                                                                                                                                                                                                                                                                                                                                                                                                                                                                                                                                                                                                                                                                                                                                                                                                                                                                                                                                                                                                                         | Total Paper I Paper II                                                                                                                                                                                                                                                                                                                                                                                                                                                                                                                                                                                                                                                                                                                                                                                                                                                                                                                                                                                                                                                                                                                                                                                                                                                                                                                                                                                                                                                                                                                                                                                                                                                                                                                                                                                                                                                                                                                                                                                                                                                                                                         |                                         |
| පුශ්ත සියල්ලට ම <mark>පිළිතුරු මෙම පතුයේ ම</mark> ලියන්න.<br>எல்லா வினாக்க <mark>ளுக்கு</mark> ம் <mark>இவ்வினாத்தாளிலேயே</mark> விடை எழுதுக.<br>ANSWER ALL QUES <mark>TION</mark> S ON THIS PAPER ITSELF.                                                                                                                                                                                                                                                                                                                                                                                                                                                                                                                                                                                                                                                                                                                                                                                                                                                                                                                                                                                                                                                                                                                                                                                                                                                                                                                                                                                                                                                                                                                                                                                                                                                                                                                                                                                                                                                                                                                     | FINAL MARKS                                                                                                                                                                                                                                                                                                                                                                                                                                                                                                                                                                                                                                                                                                                                                                                                                                                                                                                                                                                                                                                                                                                                                                                                                                                                                                                                                                                                                                                                                                                                                                                                                                                                                                                                                                                                                                                                                                                                                                                                                                                                                                                    |                                         |
| O Test 1 Fill in the blanks in the following dialogue. Use the words given extra word. The first one is done for you.                                                                                                                                                                                                                                                                                                                                                                                                                                                                                                                                                                                                                                                                                                                                                                                                                                                                                                                                                                                                                                                                                                                                                                                                                                                                                                                                                                                                                                                                                                                                                                                                                                                                                                                                                                                                                                                                                                                                                                                                          | in the box. There is one                                                                                                                                                                                                                                                                                                                                                                                                                                                                                                                                                                                                                                                                                                                                                                                                                                                                                                                                                                                                                                                                                                                                                                                                                                                                                                                                                                                                                                                                                                                                                                                                                                                                                                                                                                                                                                                                                                                                                                                                                                                                                                       | For examiners' use only                 |
| Kishan: Uncle Nimal, when will the train (1)?                                                                                                                                                                                                                                                                                                                                                                                                                                                                                                                                                                                                                                                                                                                                                                                                                                                                                                                                                                                                                                                                                                                                                                                                                                                                                                                                                                                                                                                                                                                                                                                                                                                                                                                                                                                                                                                                                                                                                                                                                                                                                  |                                                                                                                                                                                                                                                                                                                                                                                                                                                                                                                                                                                                                                                                                                                                                                                                                                                                                                                                                                                                                                                                                                                                                                                                                                                                                                                                                                                                                                                                                                                                                                                                                                                                                                                                                                                                                                                                                                                                                                                                                                                                                                                                |                                         |
| Nimal: In about fifteen (2)                                                                                                                                                                                                                                                                                                                                                                                                                                                                                                                                                                                                                                                                                                                                                                                                                                                                                                                                                                                                                                                                                                                                                                                                                                                                                                                                                                                                                                                                                                                                                                                                                                                                                                                                                                                                                                                                                                                                                                                                                                                                                                    | (a) buy                                                                                                                                                                                                                                                                                                                                                                                                                                                                                                                                                                                                                                                                                                                                                                                                                                                                                                                                                                                                                                                                                                                                                                                                                                                                                                                                                                                                                                                                                                                                                                                                                                                                                                                                                                                                                                                                                                                                                                                                                                                                                                                        |                                         |
| Kishan: What's the (3) now, uncle?                                                                                                                                                                                                                                                                                                                                                                                                                                                                                                                                                                                                                                                                                                                                                                                                                                                                                                                                                                                                                                                                                                                                                                                                                                                                                                                                                                                                                                                                                                                                                                                                                                                                                                                                                                                                                                                                                                                                                                                                                                                                                             | (b) come                                                                                                                                                                                                                                                                                                                                                                                                                                                                                                                                                                                                                                                                                                                                                                                                                                                                                                                                                                                                                                                                                                                                                                                                                                                                                                                                                                                                                                                                                                                                                                                                                                                                                                                                                                                                                                                                                                                                                                                                                                                                                                                       | -                                       |
| Nimal: It's only 7.30.                                                                                                                                                                                                                                                                                                                                                                                                                                                                                                                                                                                                                                                                                                                                                                                                                                                                                                                                                                                                                                                                                                                                                                                                                                                                                                                                                                                                                                                                                                                                                                                                                                                                                                                                                                                                                                                                                                                                                                                                                                                                                                         | (c) close                                                                                                                                                                                                                                                                                                                                                                                                                                                                                                                                                                                                                                                                                                                                                                                                                                                                                                                                                                                                                                                                                                                                                                                                                                                                                                                                                                                                                                                                                                                                                                                                                                                                                                                                                                                                                                                                                                                                                                                                                                                                                                                      |                                         |
| Kishan: How long will the train (4) here?                                                                                                                                                                                                                                                                                                                                                                                                                                                                                                                                                                                                                                                                                                                                                                                                                                                                                                                                                                                                                                                                                                                                                                                                                                                                                                                                                                                                                                                                                                                                                                                                                                                                                                                                                                                                                                                                                                                                                                                                                                                                                      | (d) stop (e) time                                                                                                                                                                                                                                                                                                                                                                                                                                                                                                                                                                                                                                                                                                                                                                                                                                                                                                                                                                                                                                                                                                                                                                                                                                                                                                                                                                                                                                                                                                                                                                                                                                                                                                                                                                                                                                                                                                                                                                                                                                                                                                              | 0.1                                     |
| Nimal: For about ten minutes.                                                                                                                                                                                                                                                                                                                                                                                                                                                                                                                                                                                                                                                                                                                                                                                                                                                                                                                                                                                                                                                                                                                                                                                                                                                                                                                                                                                                                                                                                                                                                                                                                                                                                                                                                                                                                                                                                                                                                                                                                                                                                                  | (f) soon                                                                                                                                                                                                                                                                                                                                                                                                                                                                                                                                                                                                                                                                                                                                                                                                                                                                                                                                                                                                                                                                                                                                                                                                                                                                                                                                                                                                                                                                                                                                                                                                                                                                                                                                                                                                                                                                                                                                                                                                                                                                                                                       | Q. 1                                    |
| Kishan: Oh! Can I (5) a book at the bookstore?                                                                                                                                                                                                                                                                                                                                                                                                                                                                                                                                                                                                                                                                                                                                                                                                                                                                                                                                                                                                                                                                                                                                                                                                                                                                                                                                                                                                                                                                                                                                                                                                                                                                                                                                                                                                                                                                                                                                                                                                                                                                                 | (g) minutes                                                                                                                                                                                                                                                                                                                                                                                                                                                                                                                                                                                                                                                                                                                                                                                                                                                                                                                                                                                                                                                                                                                                                                                                                                                                                                                                                                                                                                                                                                                                                                                                                                                                                                                                                                                                                                                                                                                                                                                                                                                                                                                    |                                         |
| Nimal: Yes of course, but be quick.                                                                                                                                                                                                                                                                                                                                                                                                                                                                                                                                                                                                                                                                                                                                                                                                                                                                                                                                                                                                                                                                                                                                                                                                                                                                                                                                                                                                                                                                                                                                                                                                                                                                                                                                                                                                                                                                                                                                                                                                                                                                                            | And the second s | Total                                   |
| Kishan: Sure. I'll be back (6)                                                                                                                                                                                                                                                                                                                                                                                                                                                                                                                                                                                                                                                                                                                                                                                                                                                                                                                                                                                                                                                                                                                                                                                                                                                                                                                                                                                                                                                                                                                                                                                                                                                                                                                                                                                                                                                                                                                                                                                                                                                                                                 |                                                                                                                                                                                                                                                                                                                                                                                                                                                                                                                                                                                                                                                                                                                                                                                                                                                                                                                                                                                                                                                                                                                                                                                                                                                                                                                                                                                                                                                                                                                                                                                                                                                                                                                                                                                                                                                                                                                                                                                                                                                                                                                                | 5                                       |
| O Test 2 Underline the correct answer. The first one is done for you.                                                                                                                                                                                                                                                                                                                                                                                                                                                                                                                                                                                                                                                                                                                                                                                                                                                                                                                                                                                                                                                                                                                                                                                                                                                                                                                                                                                                                                                                                                                                                                                                                                                                                                                                                                                                                                                                                                                                                                                                                                                          |                                                                                                                                                                                                                                                                                                                                                                                                                                                                                                                                                                                                                                                                                                                                                                                                                                                                                                                                                                                                                                                                                                                                                                                                                                                                                                                                                                                                                                                                                                                                                                                                                                                                                                                                                                                                                                                                                                                                                                                                                                                                                                                                |                                         |
| Kaveesh: Tell me what you did after I (1) yesterday?                                                                                                                                                                                                                                                                                                                                                                                                                                                                                                                                                                                                                                                                                                                                                                                                                                                                                                                                                                                                                                                                                                                                                                                                                                                                                                                                                                                                                                                                                                                                                                                                                                                                                                                                                                                                                                                                                                                                                                                                                                                                           | (leave, <u>left</u> )                                                                                                                                                                                                                                                                                                                                                                                                                                                                                                                                                                                                                                                                                                                                                                                                                                                                                                                                                                                                                                                                                                                                                                                                                                                                                                                                                                                                                                                                                                                                                                                                                                                                                                                                                                                                                                                                                                                                                                                                                                                                                                          |                                         |
| Nirmala: Well, we (2) to the town.                                                                                                                                                                                                                                                                                                                                                                                                                                                                                                                                                                                                                                                                                                                                                                                                                                                                                                                                                                                                                                                                                                                                                                                                                                                                                                                                                                                                                                                                                                                                                                                                                                                                                                                                                                                                                                                                                                                                                                                                                                                                                             | (walked, walk)                                                                                                                                                                                                                                                                                                                                                                                                                                                                                                                                                                                                                                                                                                                                                                                                                                                                                                                                                                                                                                                                                                                                                                                                                                                                                                                                                                                                                                                                                                                                                                                                                                                                                                                                                                                                                                                                                                                                                                                                                                                                                                                 |                                         |
| Gimhani: There was a small shop (3) masks.                                                                                                                                                                                                                                                                                                                                                                                                                                                                                                                                                                                                                                                                                                                                                                                                                                                                                                                                                                                                                                                                                                                                                                                                                                                                                                                                                                                                                                                                                                                                                                                                                                                                                                                                                                                                                                                                                                                                                                                                                                                                                     | (sold, selling)                                                                                                                                                                                                                                                                                                                                                                                                                                                                                                                                                                                                                                                                                                                                                                                                                                                                                                                                                                                                                                                                                                                                                                                                                                                                                                                                                                                                                                                                                                                                                                                                                                                                                                                                                                                                                                                                                                                                                                                                                                                                                                                |                                         |
| Kaveesh: So you (4) a mask. Let me see it.                                                                                                                                                                                                                                                                                                                                                                                                                                                                                                                                                                                                                                                                                                                                                                                                                                                                                                                                                                                                                                                                                                                                                                                                                                                                                                                                                                                                                                                                                                                                                                                                                                                                                                                                                                                                                                                                                                                                                                                                                                                                                     | (will buy, bought)                                                                                                                                                                                                                                                                                                                                                                                                                                                                                                                                                                                                                                                                                                                                                                                                                                                                                                                                                                                                                                                                                                                                                                                                                                                                                                                                                                                                                                                                                                                                                                                                                                                                                                                                                                                                                                                                                                                                                                                                                                                                                                             |                                         |
| Nirmala: No, the shop was closed. Ha! ha! ha!                                                                                                                                                                                                                                                                                                                                                                                                                                                                                                                                                                                                                                                                                                                                                                                                                                                                                                                                                                                                                                                                                                                                                                                                                                                                                                                                                                                                                                                                                                                                                                                                                                                                                                                                                                                                                                                                                                                                                                                                                                                                                  |                                                                                                                                                                                                                                                                                                                                                                                                                                                                                                                                                                                                                                                                                                                                                                                                                                                                                                                                                                                                                                                                                                                                                                                                                                                                                                                                                                                                                                                                                                                                                                                                                                                                                                                                                                                                                                                                                                                                                                                                                                                                                                                                |                                         |
| Gimhani: Tomorrow we (5) there again.                                                                                                                                                                                                                                                                                                                                                                                                                                                                                                                                                                                                                                                                                                                                                                                                                                                                                                                                                                                                                                                                                                                                                                                                                                                                                                                                                                                                                                                                                                                                                                                                                                                                                                                                                                                                                                                                                                                                                                                                                                                                                          | (are going, going)                                                                                                                                                                                                                                                                                                                                                                                                                                                                                                                                                                                                                                                                                                                                                                                                                                                                                                                                                                                                                                                                                                                                                                                                                                                                                                                                                                                                                                                                                                                                                                                                                                                                                                                                                                                                                                                                                                                                                                                                                                                                                                             |                                         |
| Kaveesh: I wish I (6) join you.                                                                                                                                                                                                                                                                                                                                                                                                                                                                                                                                                                                                                                                                                                                                                                                                                                                                                                                                                                                                                                                                                                                                                                                                                                                                                                                                                                                                                                                                                                                                                                                                                                                                                                                                                                                                                                                                                                                                                                                                                                                                                                | (could, can)                                                                                                                                                                                                                                                                                                                                                                                                                                                                                                                                                                                                                                                                                                                                                                                                                                                                                                                                                                                                                                                                                                                                                                                                                                                                                                                                                                                                                                                                                                                                                                                                                                                                                                                                                                                                                                                                                                                                                                                                                                                                                                                   | Q. 2                                    |
| Nirmala: You can't. You have to study.                                                                                                                                                                                                                                                                                                                                                                                                                                                                                                                                                                                                                                                                                                                                                                                                                                                                                                                                                                                                                                                                                                                                                                                                                                                                                                                                                                                                                                                                                                                                                                                                                                                                                                                                                                                                                                                                                                                                                                                                                                                                                         |                                                                                                                                                                                                                                                                                                                                                                                                                                                                                                                                                                                                                                                                                                                                                                                                                                                                                                                                                                                                                                                                                                                                                                                                                                                                                                                                                                                                                                                                                                                                                                                                                                                                                                                                                                                                                                                                                                                                                                                                                                                                                                                                | 1 ×                                     |
|                                                                                                                                                                                                                                                                                                                                                                                                                                                                                                                                                                                                                                                                                                                                                                                                                                                                                                                                                                                                                                                                                                                                                                                                                                                                                                                                                                                                                                                                                                                                                                                                                                                                                                                                                                                                                                                                                                                                                                                                                                                                                                                                |                                                                                                                                                                                                                                                                                                                                                                                                                                                                                                                                                                                                                                                                                                                                                                                                                                                                                                                                                                                                                                                                                                                                                                                                                                                                                                                                                                                                                                                                                                                                                                                                                                                                                                                                                                                                                                                                                                                                                                                                                                                                                                                                | Total                                   |
|                                                                                                                                                                                                                                                                                                                                                                                                                                                                                                                                                                                                                                                                                                                                                                                                                                                                                                                                                                                                                                                                                                                                                                                                                                                                                                                                                                                                                                                                                                                                                                                                                                                                                                                                                                                                                                                                                                                                                                                                                                                                                                                                |                                                                                                                                                                                                                                                                                                                                                                                                                                                                                                                                                                                                                                                                                                                                                                                                                                                                                                                                                                                                                                                                                                                                                                                                                                                                                                                                                                                                                                                                                                                                                                                                                                                                                                                                                                                                                                                                                                                                                                                                                                                                                                                                | $\begin{bmatrix} 5 \end{bmatrix}$       |
|                                                                                                                                                                                                                                                                                                                                                                                                                                                                                                                                                                                                                                                                                                                                                                                                                                                                                                                                                                                                                                                                                                                                                                                                                                                                                                                                                                                                                                                                                                                                                                                                                                                                                                                                                                                                                                                                                                                                                                                                                                                                                                                                |                                                                                                                                                                                                                                                                                                                                                                                                                                                                                                                                                                                                                                                                                                                                                                                                                                                                                                                                                                                                                                                                                                                                                                                                                                                                                                                                                                                                                                                                                                                                                                                                                                                                                                                                                                                                                                                                                                                                                                                                                                                                                                                                | . — — )                                 |