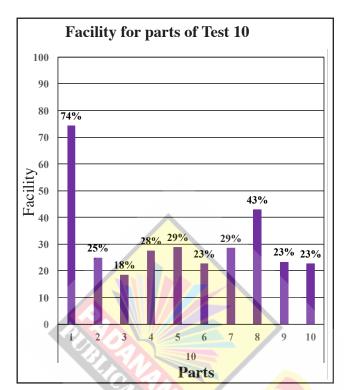

one. The lights were on. He (8) ... turned off ... the lights and left the place.

It was only then that he saw the notice on the wall, "Due to bad weather the meeting is (9) called off..." Back at home he drank a hot cup of tea and (10) setted down to read a book.

## Overall observations, conclusions and suggestions regarding the answer to Question 10:



Almost all the students have attempted for Test 10. Five marks have been allocated for this question. The candidates have scored as follows.

00 - 25 range - 26%

26 - 50 range - 56%

51 - 75 range - 14%

76 - 100 range - 4%

Only 4% of the students have obtained more than 76 marks and 26% of the candidates have scored less than 25 marks. 82% of the candidates have scored below 50 marks.

#### **Observations and Comments on Test 10:**



#### **Observations:**

Test 10 is based on grammar. The facility recorded for parts in test 10 is as follows.

| Part (1) - 74% | Part (6) - 23%  |
|----------------|-----------------|
| Part (2) - 25% | Part (7) - 29%  |
| Part (3) - 18% | Part (8) - 43%  |
| Part (4) - 28% | Part (9) - 23%  |
| Part (5) - 29% | Part (10) - 23% |

The maximum facility of 74% is recorded for part (1) and the second highest facility is recorded for part (8) which is 43%. It is almost half of the highest recorded marks. The facility for all the other parts are below 30%. The lowest facility of 18% is for part (3) for all the other parts candidates have scored between 25% to 23%

## **COMMENTS:**

The performance of candidates is not satisfactory

This shows that the candidates are not familiar with phrasa