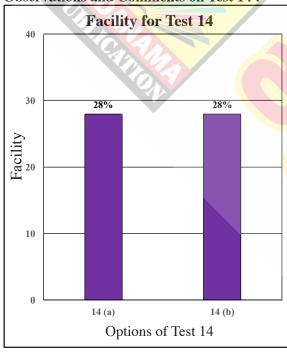

|
| The information in the gives an                |
| indication that the majority of the students   |
| likes to study in the developed countries      |
| of the world.                                  |

## Overall observations, conclusions and suggestions regarding the answer to Question 14:



Almost all the candidates have attempted Test 14. 10 marks have been allocated to this test item. It consists of two options. 14 (a) writing an informal letter, 14 (b) writing a description about the given table.

00 - 25 range - 57%

26 - 50 range - 26%

51 - 75 range - 11%

76 - 100 range - 6%

17% of candidates have obtained more than 50 marks. 57% of candidates have scored below 25 marks and 83% of candidates have scored below 50.

## **Observations and Comments on Test 14:**



## **Observations:**

Test 14 is based on guided writing. Facility for parts (a) and (b) of Test 14 is equal. It is 28% each. According to the chart Test 14 seems to be difficult.

Test 14 (a) is based on guided writing. Facility for Test 14 (a) is 28%

5)60



#### **Observations:**

According to the graph, the facility shown under each criteria is as follows.

Content - 38%
Language - 22%
Format and Organization - 25%
Mechanics of Writing - 28%

The highest facility was for the content and the lowest facility was for the language.

The marking criteria for this test item is as follows.

Content - 3
Language - 3
Format and Organization - 2
Mechanics of Writing - 2
10

## **COMMENTS:**

According to the statistics, almost all the students have attempted this test item, but the facility f