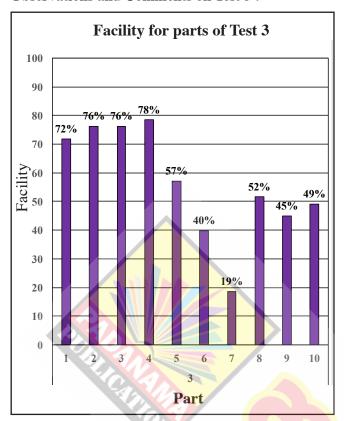

on when he is studying. On his (9) ... are several books. His mother has placed a (10) ... bottle ... of water on it for him to drink when he is thirsty. His room is neat and clean.

#### Overall observations, conclusions and suggestions regarding the answer to Question 3:



Almost all the candidates have attempted Test 3.05 marks have been allocated for this test.

The candidates have scored as follows.

00 - 25 range - 23%

26 - 50 range - 27%

51 - 75 range - 31%

76 - 100 range - 19%

19% of candidates have scored above 76 marks whereas 23% of candidates have scored below 25 marks. 31% of candidates have scored between 51 - 75 marks. 50% of candidates have scored less than 50 marks.

G.C.E. (O.L) English Language Evaluation Report 2017

#### **Observations and Comments on Test 3:**



#### **Observations:**

Test 3 is based on vocabulary. Facility recorded for each part of Test 3 is as follows.

| Part (1) - 72% | Part (6) - 40% |
|----------------|----------------|
| Part (2) - 76% | Part (7) - 19% |
| Part (3) - 76% | Part (8) - 52% |
| Part (4) - 78% | Part (9) - 45% |
| Part (5) - 57% | Part (10)- 49% |

The highest facility of 78% is shown for part (4), while the lowest facility of 19% is shown for part (7). The facility for part 1, 2, 3, 4 were above 70% while the facility of other parts were below 60%.

#### **COMMENTS:**

This question is based on the ability to use appropriate words in context to describe the picture.

At a glance this seemed to be a very easy question. However, a considerable percentage of students have scored less due to their inability to