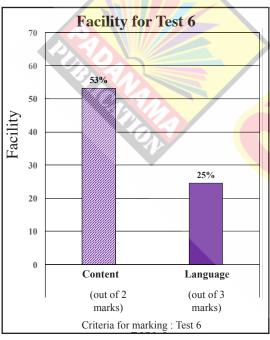

Test 6.05 marks have been allocated for this test. Out of the total of 05 marks, 02 marks are allocated for Content and 03 marks are allocated for Language. The candidates have scored as follows.

00 - 25 range - 31%

26 - 50 range - 44%

51 - 75 range - 21%

76 - 100 range - 4%

Only 4% of candidates have scored more than 76 marks. 31% of candidates have scored less than 25 marks. 75% of candidates have scored below 50 marks.

#### **Observations and Comments on Test 6:**



## **Observations:**

Test 6 is a guided writing activity. The facility of test 6 is as low as 39%. According to the second graph the candidates have scored more marks for Content than Language. Although more marks are allocated for language, the facility for content is 53% and the facility for language is only 25%.



#### **COMMENTS:**

Facility index shows that the candidates have scored more for Content than Language. The reason for this could be the difficulty in producing their ideas clearly and accurately in the target language.

- \* In order to overcome this shortcoming to some extent, continuous guidance by the teacher and the practice of writing different types of notices by the students are important.
- \* Teachers should encourage the students to write notices for events or functions in the school and display them in the school.
- \* Different samples of writing notices should be taught to students.
- \* Sentence patterns of writing notices should be practised.
- \* Useful phrases used in writing notices can be displayed in the classroom. Self correction and peer correction are very import