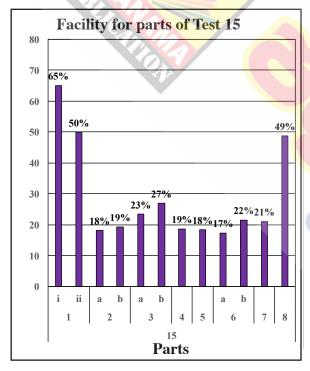

| OL/ | 20 | 17/ | 31 | -E-I/ | (N | EW) |
|-----|----|-----|----|-------|----|-----|
| _   |    |     |    |       |    |     |

| கின் இ கிக்கி அதிற்கி (முழுப் பதிப்புரிமையுடையது / All Rights Reserved)                                                                                                                                                                                                                                                                                                                                                                                                                                                                                                                                                                                                                                                                                                                                                                                                                                                                                                                                                                                                                                                                                                                                                                                                                                                                                                                                                                                                                                                                                                                                                                                                                                                                                                                                                                                                                                                                                                                                                                                                                                                        | 3-44-7-4-7-4-7-4-7-4-7-4-7-4-7-4-7-4-7-4                                                                                                                                                                                                                                                                                                                                                                                                                                                                                                                                                                                                                                                                                                                                                                                                                                                                                                                                                                                                                                                                                                                                                                                                                                                                                                                                                                                                                                                                                                                                                                                                                                                                                                                                                                                                                                                                                                                                                                                                                                                                                       | *************************************** |
|--------------------------------------------------------------------------------------------------------------------------------------------------------------------------------------------------------------------------------------------------------------------------------------------------------------------------------------------------------------------------------------------------------------------------------------------------------------------------------------------------------------------------------------------------------------------------------------------------------------------------------------------------------------------------------------------------------------------------------------------------------------------------------------------------------------------------------------------------------------------------------------------------------------------------------------------------------------------------------------------------------------------------------------------------------------------------------------------------------------------------------------------------------------------------------------------------------------------------------------------------------------------------------------------------------------------------------------------------------------------------------------------------------------------------------------------------------------------------------------------------------------------------------------------------------------------------------------------------------------------------------------------------------------------------------------------------------------------------------------------------------------------------------------------------------------------------------------------------------------------------------------------------------------------------------------------------------------------------------------------------------------------------------------------------------------------------------------------------------------------------------|--------------------------------------------------------------------------------------------------------------------------------------------------------------------------------------------------------------------------------------------------------------------------------------------------------------------------------------------------------------------------------------------------------------------------------------------------------------------------------------------------------------------------------------------------------------------------------------------------------------------------------------------------------------------------------------------------------------------------------------------------------------------------------------------------------------------------------------------------------------------------------------------------------------------------------------------------------------------------------------------------------------------------------------------------------------------------------------------------------------------------------------------------------------------------------------------------------------------------------------------------------------------------------------------------------------------------------------------------------------------------------------------------------------------------------------------------------------------------------------------------------------------------------------------------------------------------------------------------------------------------------------------------------------------------------------------------------------------------------------------------------------------------------------------------------------------------------------------------------------------------------------------------------------------------------------------------------------------------------------------------------------------------------------------------------------------------------------------------------------------------------|-----------------------------------------|
| றை விட்டம்/New Syllabus                                                                                                                                                                                                                                                                                                                                                                                                                                                                                                                                                                                                                                                                                                                                                                                                                                                                                                                                                                                                                                                                                                                                                                                                                                                                                                                                                                                                                                                                                                                                                                                                                                                                                                                                                                                                                                                                                                                                                                                                                                                                                                        | Q. No.                                                                                                                                                                                                                                                                                                                                                                                                                                                                                                                                                                                                                                                                                                                                                                                                                                                                                                                                                                                                                                                                                                                                                                                                                                                                                                                                                                                                                                                                                                                                                                                                                                                                                                                                                                                                                                                                                                                                                                                                                                                                                                                         | Marks                                   |
| (I com from estations of all geom date of cold a state of the state of |                                                                                                                                                                                                                                                                                                                                                                                                                                                                                                                                                                                                                                                                                                                                                                                                                                                                                                                                                                                                                                                                                                                                                                                                                                                                                                                                                                                                                                                                                                                                                                                                                                                                                                                                                                                                                                                                                                                                                                                                                                                                                                                                |                                         |
| අධ්‍යයන පොදු සහතික පතු (සාමානා පෙළ) විභාගය, 2017<br>கல்விப் பொதுத் தராதரப் பத்திர (சாதாரண தர)ப் பரீட்சை, 20<br>General Certificate of Education (Ord. Level) Examination, Dec                                                                                                                                                                                                                                                                                                                                                                                                                                                                                                                                                                                                                                                                                                                                                                                                                                                                                                                                                                                                                                                                                                                                                                                                                                                                                                                                                                                                                                                                                                                                                                                                                                                                                                                                                                                                                                                                                                                                                  | 017 ம்செம்பர்                                                                                                                                                                                                                                                                                                                                                                                                                                                                                                                                                                                                                                                                                                                                                                                                                                                                                                                                                                                                                                                                                                                                                                                                                                                                                                                                                                                                                                                                                                                                                                                                                                                                                                                                                                                                                                                                                                                                                                                                                                                                                                                  |                                         |
| ඉංගීසි භාෂාව I<br>ஆங்கில மொழி I<br>ENGLISH LANGUAGE I One how                                                                                                                                                                                                                                                                                                                                                                                                                                                                                                                                                                                                                                                                                                                                                                                                                                                                                                                                                                                                                                                                                                                                                                                                                                                                                                                                                                                                                                                                                                                                                                                                                                                                                                                                                                                                                                                                                                                                                                                                                                                                  | ரித்தியாலம் 📗 🖳                                                                                                                                                                                                                                                                                                                                                                                                                                                                                                                                                                                                                                                                                                                                                                                                                                                                                                                                                                                                                                                                                                                                                                                                                                                                                                                                                                                                                                                                                                                                                                                                                                                                                                                                                                                                                                                                                                                                                                                                                                                                                                                |                                         |
| Checked by Entered by                                                                                                                                                                                                                                                                                                                                                                                                                                                                                                                                                                                                                                                                                                                                                                                                                                                                                                                                                                                                                                                                                                                                                                                                                                                                                                                                                                                                                                                                                                                                                                                                                                                                                                                                                                                                                                                                                                                                                                                                                                                                                                          | <i>EMF</i> 7 8                                                                                                                                                                                                                                                                                                                                                                                                                                                                                                                                                                                                                                                                                                                                                                                                                                                                                                                                                                                                                                                                                                                                                                                                                                                                                                                                                                                                                                                                                                                                                                                                                                                                                                                                                                                                                                                                                                                                                                                                                                                                                                                 |                                         |
| විභාග අංකය<br>சுட்டெண்<br>Index Number                                                                                                                                                                                                                                                                                                                                                                                                                                                                                                                                                                                                                                                                                                                                                                                                                                                                                                                                                                                                                                                                                                                                                                                                                                                                                                                                                                                                                                                                                                                                                                                                                                                                                                                                                                                                                                                                                                                                                                                                                                                                                         | Total Paper I Paper II                                                                                                                                                                                                                                                                                                                                                                                                                                                                                                                                                                                                                                                                                                                                                                                                                                                                                                                                                                                                                                                                                                                                                                                                                                                                                                                                                                                                                                                                                                                                                                                                                                                                                                                                                                                                                                                                                                                                                                                                                                                                                                         |                                         |
| පුශ්ත සියල්ලට ම <mark>පිළිතුරු මෙම පතුයේ ම</mark> ලියන්න.<br>எல்லா வினாக்க <mark>ளுக்கு</mark> ம் <mark>இவ்வினாத்தாளிலேயே</mark> விடை எழுதுக.<br>ANSWER ALL QUES <mark>TION</mark> S ON THIS PAPER ITSELF.                                                                                                                                                                                                                                                                                                                                                                                                                                                                                                                                                                                                                                                                                                                                                                                                                                                                                                                                                                                                                                                                                                                                                                                                                                                                                                                                                                                                                                                                                                                                                                                                                                                                                                                                                                                                                                                                                                                     | FINAL MARKS                                                                                                                                                                                                                                                                                                                                                                                                                                                                                                                                                                                                                                                                                                                                                                                                                                                                                                                                                                                                                                                                                                                                                                                                                                                                                                                                                                                                                                                                                                                                                                                                                                                                                                                                                                                                                                                                                                                                                                                                                                                                                                                    |                                         |
| O Test 1 Fill in the blanks in the following dialogue. Use the words given extra word. The first one is done for you.                                                                                                                                                                                                                                                                                                                                                                                                                                                                                                                                                                                                                                                                                                                                                                                                                                                                                                                                                                                                                                                                                                                                                                                                                                                                                                                                                                                                                                                                                                                                                                                                                                                                                                                                                                                                                                                                                                                                                                                                          | in the box. There is one                                                                                                                                                                                                                                                                                                                                                                                                                                                                                                                                                                                                                                                                                                                                                                                                                                                                                                                                                                                                                                                                                                                                                                                                                                                                                                                                                                                                                                                                                                                                                                                                                                                                                                                                                                                                                                                                                                                                                                                                                                                                                                       | For examiners' use only                 |
| Kishan: Uncle Nimal, when will the train (1)?                                                                                                                                                                                                                                                                                                                                                                                                                                                                                                                                                                                                                                                                                                                                                                                                                                                                                                                                                                                                                                                                                                                                                                                                                                                                                                                                                                                                                                                                                                                                                                                                                                                                                                                                                                                                                                                                                                                                                                                                                                                                                  |                                                                                                                                                                                                                                                                                                                                                                                                                                                                                                                                                                                                                                                                                                                                                                                                                                                                                                                                                                                                                                                                                                                                                                                                                                                                                                                                                                                                                                                                                                                                                                                                                                                                                                                                                                                                                                                                                                                                                                                                                                                                                                                                |                                         |
| Nimal: In about fifteen (2)                                                                                                                                                                                                                                                                                                                                                                                                                                                                                                                                                                                                                                                                                                                                                                                                                                                                                                                                                                                                                                                                                                                                                                                                                                                                                                                                                                                                                                                                                                                                                                                                                                                                                                                                                                                                                                                                                                                                                                                                                                                                                                    | (a) buy                                                                                                                                                                                                                                                                                                                                                                                                                                                                                                                                                                                                                                                                                                                                                                                                                                                                                                                                                                                                                                                                                                                                                                                                                                                                                                                                                                                                                                                                                                                                                                                                                                                                                                                                                                                                                                                                                                                                                                                                                                                                                                                        |                                         |
| Kishan: What's the (3) now, uncle?                                                                                                                                                                                                                                                                                                                                                                                                                                                                                                                                                                                                                                                                                                                                                                                                                                                                                                                                                                                                                                                                                                                                                                                                                                                                                                                                                                                                                                                                                                                                                                                                                                                                                                                                                                                                                                                                                                                                                                                                                                                                                             | (b) come                                                                                                                                                                                                                                                                                                                                                                                                                                                                                                                                                                                                                                                                                                                                                                                                                                                                                                                                                                                                                                                                                                                                                                                                                                                                                                                                                                                                                                                                                                                                                                                                                                                                                                                                                                                                                                                                                                                                                                                                                                                                                                                       | -                                       |
| Nimal: It's only 7.30.                                                                                                                                                                                                                                                                                                                                                                                                                                                                                                                                                                                                                                                                                                                                                                                                                                                                                                                                                                                                                                                                                                                                                                                                                                                                                                                                                                                                                                                                                                                                                                                                                                                                                                                                                                                                                                                                                                                                                                                                                                                                                                         | (c) close                                                                                                                                                                                                                                                                                                                                                                                                                                                                                                                                                                                                                                                                                                                                                                                                                                                                                                                                                                                                                                                                                                                                                                                                                                                                                                                                                                                                                                                                                                                                                                                                                                                                                                                                                                                                                                                                                                                                                                                                                                                                                                                      |                                         |
| Kishan: How long will the train (4) here?                                                                                                                                                                                                                                                                                                                                                                                                                                                                                                                                                                                                                                                                                                                                                                                                                                                                                                                                                                                                                                                                                                                                                                                                                                                                                                                                                                                                                                                                                                                                                                                                                                                                                                                                                                                                                                                                                                                                                                                                                                                                                      | (d) stop (e) time                                                                                                                                                                                                                                                                                                                                                                                                                                                                                                                                                                                                                                                                                                                                                                                                                                                                                                                                                                                                                                                                                                                                                                                                                                                                                                                                                                                                                                                                                                                                                                                                                                                                                                                                                                                                                                                                                                                                                                                                                                                                                                              | 0.1                                     |
| Nimal: For about ten minutes.                                                                                                                                                                                                                                                                                                                                                                                                                                                                                                                                                                                                                                                                                                                                                                                                                                                                                                                                                                                                                                                                                                                                                                                                                                                                                                                                                                                                                                                                                                                                                                                                                                                                                                                                                                                                                                                                                                                                                                                                                                                                                                  | (f) soon                                                                                                                                                                                                                                                                                                                                                                                                                                                                                                                                                                                                                                                                                                                                                                                                                                                                                                                                                                                                                                                                                                                                                                                                                                                                                                                                                                                                                                                                                                                                                                                                                                                                                                                                                                                                                                                                                                                                                                                                                                                                                                                       | Q. 1                                    |
| Kishan: Oh! Can I (5) a book at the bookstore?                                                                                                                                                                                                                                                                                                                                                                                                                                                                                                                                                                                                                                                                                                                                                                                                                                                                                                                                                                                                                                                                                                                                                                                                                                                                                                                                                                                                                                                                                                                                                                                                                                                                                                                                                                                                                                                                                                                                                                                                                                                                                 | (g) minutes                                                                                                                                                                                                                                                                                                                                                                                                                                                                                                                                                                                                                                                                                                                                                                                                                                                                                                                                                                                                                                                                                                                                                                                                                                                                                                                                                                                                                                                                                                                                                                                                                                                                                                                                                                                                                                                                                                                                                                                                                                                                                                                    |                                         |
| Nimal: Yes of course, but be quick.                                                                                                                                                                                                                                                                                                                                                                                                                                                                                                                                                                                                                                                                                                                                                                                                                                                                                                                                                                                                                                                                                                                                                                                                                                                                                                                                                                                                                                                                                                                                                                                                                                                                                                                                                                                                                                                                                                                                                                                                                                                                                            | And the second s | Total                                   |
| Kishan: Sure. I'll be back (6)                                                                                                                                                                                                                                                                                                                                                                                                                                                                                                                                                                                                                                                                                                                                                                                                                                                                                                                                                                                                                                                                                                                                                                                                                                                                                                                                                                                                                                                                                                                                                                                                                                                                                                                                                                                                                                                                                                                                                                                                                                                                                                 |                                                                                                                                                                                                                                                                                                                                                                                                                                                                                                                                                                                                                                                                                                                                                                                                                                                                                                                                                                                                                                                                                                                                                                                                                                                                                                                                                                                                                                                                                                                                                                                                                                                                                                                                                                                                                                                                                                                                                                                                                                                                                                                                | 5                                       |
| O Test 2 Underline the correct answer. The first one is done for you.                                                                                                                                                                                                                                                                                                                                                                                                                                                                                                                                                                                                                                                                                                                                                                                                                                                                                                                                                                                                                                                                                                                                                                                                                                                                                                                                                                                                                                                                                                                                                                                                                                                                                                                                                                                                                                                                                                                                                                                                                                                          |                                                                                                                                                                                                                                                                                                                                                                                                                                                                                                                                                                                                                                                                                                                                                                                                                                                                                                                                                                                                                                                                                                                                                                                                                                                                                                                                                                                                                                                                                                                                                                                                                                                                                                                                                                                                                                                                                                                                                                                                                                                                                                                                |                                         |
| Kaveesh: Tell me what you did after I (1) yesterday?                                                                                                                                                                                                                                                                                                                                                                                                                                                                                                                                                                                                                                                                                                                                                                                                                                                                                                                                                                                                                                                                                                                                                                                                                                                                                                                                                                                                                                                                                                                                                                                                                                                                                                                                                                                                                                                                                                                                                                                                                                                                           | (leave, <u>left</u> )                                                                                                                                                                                                                                                                                                                                                                                                                                                                                                                                                                                                                                                                                                                                                                                                                                                                                                                                                                                                                                                                                                                                                                                                                                                                                                                                                                                                                                                                                                                                                                                                                                                                                                                                                                                                                                                                                                                                                                                                                                                                                                          |                                         |
| Nirmala: Well, we (2) to the town.                                                                                                                                                                                                                                                                                                                                                                                                                                                                                                                                                                                                                                                                                                                                                                                                                                                                                                                                                                                                                                                                                                                                                                                                                                                                                                                                                                                                                                                                                                                                                                                                                                                                                                                                                                                                                                                                                                                                                                                                                                                                                             | (walked, walk)                                                                                                                                                                                                                                                                                                                                                                                                                                                                                                                                                                                                                                                                                                                                                                                                                                                                                                                                                                                                                                                                                                                                                                                                                                                                                                                                                                                                                                                                                                                                                                                                                                                                                                                                                                                                                                                                                                                                                                                                                                                                                                                 |                                         |
| Gimhani: There was a small shop (3) masks.                                                                                                                                                                                                                                                                                                                                                                                                                                                                                                                                                                                                                                                                                                                                                                                                                                                                                                                                                                                                                                                                                                                                                                                                                                                                                                                                                                                                                                                                                                                                                                                                                                                                                                                                                                                                                                                                                                                                                                                                                                                                                     | (sold, selling)                                                                                                                                                                                                                                                                                                                                                                                                                                                                                                                                                                                                                                                                                                                                                                                                                                                                                                                                                                                                                                                                                                                                                                                                                                                                                                                                                                                                                                                                                                                                                                                                                                                                                                                                                                                                                                                                                                                                                                                                                                                                                                                |                                         |
| Kaveesh: So you (4) a mask. Let me see it.                                                                                                                                                                                                                                                                                                                                                                                                                                                                                                                                                                                                                                                                                                                                                                                                                                                                                                                                                                                                                                                                                                                                                                                                                                                                                                                                                                                                                                                                                                                                                                                                                                                                                                                                                                                                                                                                                                                                                                                                                                                                                     | (will buy, bought)                                                                                                                                                                                                                                                                                                                                                                                                                                                                                                                                                                                                                                                                                                                                                                                                                                                                                                                                                                                                                                                                                                                                                                                                                                                                                                                                                                                                                                                                                                                                                                                                                                                                                                                                                                                                                                                                                                                                                                                                                                                                                                             |                                         |
| Nirmala: No, the shop was closed. Ha! ha! ha!                                                                                                                                                                                                                                                                                                                                                                                                                                                                                                                                                                                                                                                                                                                                                                                                                                                                                                                                                                                                                                                                                                                                                                                                                                                                                                                                                                                                                                                                                                                                                                                                                                                                                                                                                                                                                                                                                                                                                                                                                                                                                  |                                                                                                                                                                                                                                                                                                                                                                                                                                                                                                                                                                                                                                                                                                                                                                                                                                                                                                                                                                                                                                                                                                                                                                                                                                                                                                                                                                                                                                                                                                                                                                                                                                                                                                                                                                                                                                                                                                                                                                                                                                                                                                                                |                                         |
| Gimhani: Tomorrow we (5) there again.                                                                                                                                                                                                                                                                                                                                                                                                                                                                                                                                                                                                                                                                                                                                                                                                                                                                                                                                                                                                                                                                                                                                                                                                                                                                                                                                                                                                                                                                                                                                                                                                                                                                                                                                                                                                                                                                                                                                                                                                                                                                                          | (are going, going)                                                                                                                                                                                                                                                                                                                                                                                                                                                                                                                                                                                                                                                                                                                                                                                                                                                                                                                                                                                                                                                                                                                                                                                                                                                                                                                                                                                                                                                                                                                                                                                                                                                                                                                                                                                                                                                                                                                                                                                                                                                                                                             |                                         |
| Kaveesh: I wish I (6) join you.                                                                                                                                                                                                                                                                                                                                                                                                                                                                                                                                                                                                                                                                                                                                                                                                                                                                                                                                                                                                                                                                                                                                                                                                                                                                                                                                                                                                                                                                                                                                                                                                                                                                                                                                                                                                                                                                                                                                                                                                                                                                                                | (could, can)                                                                                                                                                                                                                                                                                                                                                                                                                                                                                                                                                                                                                                                                                                                                                                                                                                                                                                                                                                                                                                                                                                                                                                                                                                                                                                                                                                                                                                                                                                                                                                                                                                                                                                                                                                                                                                                                                                                                                                                                                                                                                                                   | Q. 2                                    |
| Nirmala: You can't. You have to study.                                                                                                                                                                                                                                                                                                                                                                                                                                                                                                                                                                                                                                                                                                                                                                                                                                                                                                                                                                                                                                                                                                                                                                                                                                                                                                                                                                                                                                                                                                                                                                                                                                                                                                                                                                                                                                                                                                                                                                                                                                                                                         |                                                                                                                                                                                                                                                                                                                                                                                                                                                                                                                                                                                                                                                                                                                                                                                                                                                                                                                                                                                                                                                                                                                                                                                                                                                                                                                                                                                                                                                                                                                                                                                                                                                                                                                                                                                                                                                                                                                                                                                                                                                                                                                                | 1 ×                                     |
|                                                                                                                                                                                                                                                                                                                                                                                                                                                                                                                                                                                                                                                                                                                                                                                                                                                                                                                                                                                                                                                                                                                                                                                                                                                                                                                                                                                                                                                                                                                                                                                                                                                                                                                                                                                                                                                                                                                                                                                                                                                                                                                                |                                                                                                                                                                                                                                                                                                                                                                                                                                                                                                                                                                                                                                                                                                                                                                                                                                                                                                                                                                                                                                                                                                                                                                                                                                                                                                                                                                                                                                                                                                                                                                                                                                                                                                                                                                                                                                                                                                                                                                                                                                                                                                                                | Total                                   |
|                                                                                                                                                                                                                                                                                                                                                                                                                                                                                                                                                                                                                                                                                                                                                                                                                                                                                                                                                                                                                                                                                                                                                                                                                                                                                                                                                                                                                                                                                                                                                                                                                                                                                                                                                                                                                                                                                                                                                                                                                                                                                                                                |                                                                                                                                                                                                                                                                                                                                                                                                                                                                                                                                                                                                                                                                                                                                                                                                                                                                                                                                                                                                                                                                                                                                                                                                                                                                                                                                                                                                                                                                                                                                                                                                                                                                                                                                                                                                                                                                                                                                                                                                                                                                                                                                | $\begin{bmatrix} 5 \end{bmatrix}$       |
|                                                                                                                                                                                                                                                                                                                                                                                                                                                                                                                                                                                                                                                                                                                                                                                                                                                                                                                                                                                                                                                                                                                                                                                                                                                                                                                                                                                                                                                                                                                                                                                                                                                                                                                                                                                                                                                                                                                                                                                                                                                                                                                                |                                                                                                                                                                                                                                                                                                                                                                                                                                                                                                                                                                                                                                                                                                                                                                                                                                                                                                                                                                                                                                                                                                                                                                                                                                                                                                                                                                                                                                                                                                                                                                                                                                                                                                                                                                                                                                                                                                                                                                                                                                                                                                                                | . — — )                                 |