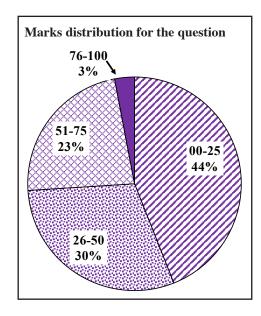

| OL/ | 20 | 17/ | 31 | -E-I/ | (N | EW) |
|-----|----|-----|----|-------|----|-----|
| _   |    |     |    |       |    |     |

| கின் இ கிக்கி அதிற்கி (முழுப் பதிப்புரிமையுடையது / All Rights Reserved)                                                                                                                                                                                                                                                                                                                                                                                                                                                                                                                                                                                                                                                                                                                                                                                                                                                                                                                                                                                                                                                                                                                                                                                                                                                                                                                                                                                                                                                                                                                                                                                                                                                                                                                                                                                                                                                                                                                                                                                                                                                        | 3-44-7-4-7-4-7-4-7-4-7-4-7-4-7-4-7-4-7-4                                                                                                                                                                                                                                                                                                                                                                                                                                                                                                                                                                                                                                                                                                                                                                                                                                                                                                                                                                                                                                                                                                                                                                                                                                                                                                                                                                                                                                                                                                                                                                                                                                                                                                                                                                                                                                                                                                                                                                                                                                                                                       | *************************************** |
|--------------------------------------------------------------------------------------------------------------------------------------------------------------------------------------------------------------------------------------------------------------------------------------------------------------------------------------------------------------------------------------------------------------------------------------------------------------------------------------------------------------------------------------------------------------------------------------------------------------------------------------------------------------------------------------------------------------------------------------------------------------------------------------------------------------------------------------------------------------------------------------------------------------------------------------------------------------------------------------------------------------------------------------------------------------------------------------------------------------------------------------------------------------------------------------------------------------------------------------------------------------------------------------------------------------------------------------------------------------------------------------------------------------------------------------------------------------------------------------------------------------------------------------------------------------------------------------------------------------------------------------------------------------------------------------------------------------------------------------------------------------------------------------------------------------------------------------------------------------------------------------------------------------------------------------------------------------------------------------------------------------------------------------------------------------------------------------------------------------------------------|--------------------------------------------------------------------------------------------------------------------------------------------------------------------------------------------------------------------------------------------------------------------------------------------------------------------------------------------------------------------------------------------------------------------------------------------------------------------------------------------------------------------------------------------------------------------------------------------------------------------------------------------------------------------------------------------------------------------------------------------------------------------------------------------------------------------------------------------------------------------------------------------------------------------------------------------------------------------------------------------------------------------------------------------------------------------------------------------------------------------------------------------------------------------------------------------------------------------------------------------------------------------------------------------------------------------------------------------------------------------------------------------------------------------------------------------------------------------------------------------------------------------------------------------------------------------------------------------------------------------------------------------------------------------------------------------------------------------------------------------------------------------------------------------------------------------------------------------------------------------------------------------------------------------------------------------------------------------------------------------------------------------------------------------------------------------------------------------------------------------------------|-----------------------------------------|
| றை விட்டம்/New Syllabus                                                                                                                                                                                                                                                                                                                                                                                                                                                                                                                                                                                                                                                                                                                                                                                                                                                                                                                                                                                                                                                                                                                                                                                                                                                                                                                                                                                                                                                                                                                                                                                                                                                                                                                                                                                                                                                                                                                                                                                                                                                                                                        | Q. No.                                                                                                                                                                                                                                                                                                                                                                                                                                                                                                                                                                                                                                                                                                                                                                                                                                                                                                                                                                                                                                                                                                                                                                                                                                                                                                                                                                                                                                                                                                                                                                                                                                                                                                                                                                                                                                                                                                                                                                                                                                                                                                                         | Marks                                   |
| (I com from estations of all geom date of cold a state of the state of |                                                                                                                                                                                                                                                                                                                                                                                                                                                                                                                                                                                                                                                                                                                                                                                                                                                                                                                                                                                                                                                                                                                                                                                                                                                                                                                                                                                                                                                                                                                                                                                                                                                                                                                                                                                                                                                                                                                                                                                                                                                                                                                                |                                         |
| අධ්‍යයන පොදු සහතික පතු (සාමානා පෙළ) විභාගය, 2017<br>கல்விப் பொதுத் தராதரப் பத்திர (சாதாரண தர)ப் பரீட்சை, 20<br>General Certificate of Education (Ord. Level) Examination, Dec                                                                                                                                                                                                                                                                                                                                                                                                                                                                                                                                                                                                                                                                                                                                                                                                                                                                                                                                                                                                                                                                                                                                                                                                                                                                                                                                                                                                                                                                                                                                                                                                                                                                                                                                                                                                                                                                                                                                                  | 017 ம்செம்பர்                                                                                                                                                                                                                                                                                                                                                                                                                                                                                                                                                                                                                                                                                                                                                                                                                                                                                                                                                                                                                                                                                                                                                                                                                                                                                                                                                                                                                                                                                                                                                                                                                                                                                                                                                                                                                                                                                                                                                                                                                                                                                                                  |                                         |
| ඉංගීසි භාෂාව I<br>ஆங்கில மொழி I<br>ENGLISH LANGUAGE I One how                                                                                                                                                                                                                                                                                                                                                                                                                                                                                                                                                                                                                                                                                                                                                                                                                                                                                                                                                                                                                                                                                                                                                                                                                                                                                                                                                                                                                                                                                                                                                                                                                                                                                                                                                                                                                                                                                                                                                                                                                                                                  | ரித்தியாலம் 📗 🖳                                                                                                                                                                                                                                                                                                                                                                                                                                                                                                                                                                                                                                                                                                                                                                                                                                                                                                                                                                                                                                                                                                                                                                                                                                                                                                                                                                                                                                                                                                                                                                                                                                                                                                                                                                                                                                                                                                                                                                                                                                                                                                                |                                         |
| Checked by Entered by                                                                                                                                                                                                                                                                                                                                                                                                                                                                                                                                                                                                                                                                                                                                                                                                                                                                                                                                                                                                                                                                                                                                                                                                                                                                                                                                                                                                                                                                                                                                                                                                                                                                                                                                                                                                                                                                                                                                                                                                                                                                                                          | <i>EMF</i> 7 8                                                                                                                                                                                                                                                                                                                                                                                                                                                                                                                                                                                                                                                                                                                                                                                                                                                                                                                                                                                                                                                                                                                                                                                                                                                                                                                                                                                                                                                                                                                                                                                                                                                                                                                                                                                                                                                                                                                                                                                                                                                                                                                 |                                         |
| විභාග අංකය<br>சுட்டெண்<br>Index Number                                                                                                                                                                                                                                                                                                                                                                                                                                                                                                                                                                                                                                                                                                                                                                                                                                                                                                                                                                                                                                                                                                                                                                                                                                                                                                                                                                                                                                                                                                                                                                                                                                                                                                                                                                                                                                                                                                                                                                                                                                                                                         | Total Paper I Paper II                                                                                                                                                                                                                                                                                                                                                                                                                                                                                                                                                                                                                                                                                                                                                                                                                                                                                                                                                                                                                                                                                                                                                                                                                                                                                                                                                                                                                                                                                                                                                                                                                                                                                                                                                                                                                                                                                                                                                                                                                                                                                                         |                                         |
| පුශ්ත සියල්ලට ම <mark>පිළිතුරු මෙම පතුයේ ම</mark> ලියන්න.<br>எல்லா வினாக்க <mark>ளுக்கு</mark> ம் <mark>இவ்வினாத்தாளிலேயே</mark> விடை எழுதுக.<br>ANSWER ALL QUES <mark>TION</mark> S ON THIS PAPER ITSELF.                                                                                                                                                                                                                                                                                                                                                                                                                                                                                                                                                                                                                                                                                                                                                                                                                                                                                                                                                                                                                                                                                                                                                                                                                                                                                                                                                                                                                                                                                                                                                                                                                                                                                                                                                                                                                                                                                                                     | FINAL MARKS                                                                                                                                                                                                                                                                                                                                                                                                                                                                                                                                                                                                                                                                                                                                                                                                                                                                                                                                                                                                                                                                                                                                                                                                                                                                                                                                                                                                                                                                                                                                                                                                                                                                                                                                                                                                                                                                                                                                                                                                                                                                                                                    |                                         |
| O Test 1 Fill in the blanks in the following dialogue. Use the words given extra word. The first one is done for you.                                                                                                                                                                                                                                                                                                                                                                                                                                                                                                                                                                                                                                                                                                                                                                                                                                                                                                                                                                                                                                                                                                                                                                                                                                                                                                                                                                                                                                                                                                                                                                                                                                                                                                                                                                                                                                                                                                                                                                                                          | in the box. There is one                                                                                                                                                                                                                                                                                                                                                                                                                                                                                                                                                                                                                                                                                                                                                                                                                                                                                                                                                                                                                                                                                                                                                                                                                                                                                                                                                                                                                                                                                                                                                                                                                                                                                                                                                                                                                                                                                                                                                                                                                                                                                                       | For examiners' use only                 |
| Kishan: Uncle Nimal, when will the train (1)?                                                                                                                                                                                                                                                                                                                                                                                                                                                                                                                                                                                                                                                                                                                                                                                                                                                                                                                                                                                                                                                                                                                                                                                                                                                                                                                                                                                                                                                                                                                                                                                                                                                                                                                                                                                                                                                                                                                                                                                                                                                                                  |                                                                                                                                                                                                                                                                                                                                                                                                                                                                                                                                                                                                                                                                                                                                                                                                                                                                                                                                                                                                                                                                                                                                                                                                                                                                                                                                                                                                                                                                                                                                                                                                                                                                                                                                                                                                                                                                                                                                                                                                                                                                                                                                |                                         |
| Nimal: In about fifteen (2)                                                                                                                                                                                                                                                                                                                                                                                                                                                                                                                                                                                                                                                                                                                                                                                                                                                                                                                                                                                                                                                                                                                                                                                                                                                                                                                                                                                                                                                                                                                                                                                                                                                                                                                                                                                                                                                                                                                                                                                                                                                                                                    | (a) buy                                                                                                                                                                                                                                                                                                                                                                                                                                                                                                                                                                                                                                                                                                                                                                                                                                                                                                                                                                                                                                                                                                                                                                                                                                                                                                                                                                                                                                                                                                                                                                                                                                                                                                                                                                                                                                                                                                                                                                                                                                                                                                                        |                                         |
| Kishan: What's the (3) now, uncle?                                                                                                                                                                                                                                                                                                                                                                                                                                                                                                                                                                                                                                                                                                                                                                                                                                                                                                                                                                                                                                                                                                                                                                                                                                                                                                                                                                                                                                                                                                                                                                                                                                                                                                                                                                                                                                                                                                                                                                                                                                                                                             | (b) come                                                                                                                                                                                                                                                                                                                                                                                                                                                                                                                                                                                                                                                                                                                                                                                                                                                                                                                                                                                                                                                                                                                                                                                                                                                                                                                                                                                                                                                                                                                                                                                                                                                                                                                                                                                                                                                                                                                                                                                                                                                                                                                       | -                                       |
| Nimal: It's only 7.30.                                                                                                                                                                                                                                                                                                                                                                                                                                                                                                                                                                                                                                                                                                                                                                                                                                                                                                                                                                                                                                                                                                                                                                                                                                                                                                                                                                                                                                                                                                                                                                                                                                                                                                                                                                                                                                                                                                                                                                                                                                                                                                         | (c) close                                                                                                                                                                                                                                                                                                                                                                                                                                                                                                                                                                                                                                                                                                                                                                                                                                                                                                                                                                                                                                                                                                                                                                                                                                                                                                                                                                                                                                                                                                                                                                                                                                                                                                                                                                                                                                                                                                                                                                                                                                                                                                                      |                                         |
| Kishan: How long will the train (4) here?                                                                                                                                                                                                                                                                                                                                                                                                                                                                                                                                                                                                                                                                                                                                                                                                                                                                                                                                                                                                                                                                                                                                                                                                                                                                                                                                                                                                                                                                                                                                                                                                                                                                                                                                                                                                                                                                                                                                                                                                                                                                                      | (d) stop (e) time                                                                                                                                                                                                                                                                                                                                                                                                                                                                                                                                                                                                                                                                                                                                                                                                                                                                                                                                                                                                                                                                                                                                                                                                                                                                                                                                                                                                                                                                                                                                                                                                                                                                                                                                                                                                                                                                                                                                                                                                                                                                                                              | 0.1                                     |
| Nimal: For about ten minutes.                                                                                                                                                                                                                                                                                                                                                                                                                                                                                                                                                                                                                                                                                                                                                                                                                                                                                                                                                                                                                                                                                                                                                                                                                                                                                                                                                                                                                                                                                                                                                                                                                                                                                                                                                                                                                                                                                                                                                                                                                                                                                                  | (f) soon                                                                                                                                                                                                                                                                                                                                                                                                                                                                                                                                                                                                                                                                                                                                                                                                                                                                                                                                                                                                                                                                                                                                                                                                                                                                                                                                                                                                                                                                                                                                                                                                                                                                                                                                                                                                                                                                                                                                                                                                                                                                                                                       | Q. 1                                    |
| Kishan: Oh! Can I (5) a book at the bookstore?                                                                                                                                                                                                                                                                                                                                                                                                                                                                                                                                                                                                                                                                                                                                                                                                                                                                                                                                                                                                                                                                                                                                                                                                                                                                                                                                                                                                                                                                                                                                                                                                                                                                                                                                                                                                                                                                                                                                                                                                                                                                                 | (g) minutes                                                                                                                                                                                                                                                                                                                                                                                                                                                                                                                                                                                                                                                                                                                                                                                                                                                                                                                                                                                                                                                                                                                                                                                                                                                                                                                                                                                                                                                                                                                                                                                                                                                                                                                                                                                                                                                                                                                                                                                                                                                                                                                    |                                         |
| Nimal: Yes of course, but be quick.                                                                                                                                                                                                                                                                                                                                                                                                                                                                                                                                                                                                                                                                                                                                                                                                                                                                                                                                                                                                                                                                                                                                                                                                                                                                                                                                                                                                                                                                                                                                                                                                                                                                                                                                                                                                                                                                                                                                                                                                                                                                                            | And the second s | Total                                   |
| Kishan: Sure. I'll be back (6)                                                                                                                                                                                                                                                                                                                                                                                                                                                                                                                                                                                                                                                                                                                                                                                                                                                                                                                                                                                                                                                                                                                                                                                                                                                                                                                                                                                                                                                                                                                                                                                                                                                                                                                                                                                                                                                                                                                                                                                                                                                                                                 |                                                                                                                                                                                                                                                                                                                                                                                                                                                                                                                                                                                                                                                                                                                                                                                                                                                                                                                                                                                                                                                                                                                                                                                                                                                                                                                                                                                                                                                                                                                                                                                                                                                                                                                                                                                                                                                                                                                                                                                                                                                                                                                                | 5                                       |
| O Test 2 Underline the correct answer. The first one is done for you.                                                                                                                                                                                                                                                                                                                                                                                                                                                                                                                                                                                                                                                                                                                                                                                                                                                                                                                                                                                                                                                                                                                                                                                                                                                                                                                                                                                                                                                                                                                                                                                                                                                                                                                                                                                                                                                                                                                                                                                                                                                          |                                                                                                                                                                                                                                                                                                                                                                                                                                                                                                                                                                                                                                                                                                                                                                                                                                                                                                                                                                                                                                                                                                                                                                                                                                                                                                                                                                                                                                                                                                                                                                                                                                                                                                                                                                                                                                                                                                                                                                                                                                                                                                                                |                                         |
| Kaveesh: Tell me what you did after I (1) yesterday?                                                                                                                                                                                                                                                                                                                                                                                                                                                                                                                                                                                                                                                                                                                                                                                                                                                                                                                                                                                                                                                                                                                                                                                                                                                                                                                                                                                                                                                                                                                                                                                                                                                                                                                                                                                                                                                                                                                                                                                                                                                                           | (leave, <u>left</u> )                                                                                                                                                                                                                                                                                                                                                                                                                                                                                                                                                                                                                                                                                                                                                                                                                                                                                                                                                                                                                                                                                                                                                                                                                                                                                                                                                                                                                                                                                                                                                                                                                                                                                                                                                                                                                                                                                                                                                                                                                                                                                                          |                                         |
| Nirmala: Well, we (2) to the town.                                                                                                                                                                                                                                                                                                                                                                                                                                                                                                                                                                                                                                                                                                                                                                                                                                                                                                                                                                                                                                                                                                                                                                                                                                                                                                                                                                                                                                                                                                                                                                                                                                                                                                                                                                                                                                                                                                                                                                                                                                                                                             | (walked, walk)                                                                                                                                                                                                                                                                                                                                                                                                                                                                                                                                                                                                                                                                                                                                                                                                                                                                                                                                                                                                                                                                                                                                                                                                                                                                                                                                                                                                                                                                                                                                                                                                                                                                                                                                                                                                                                                                                                                                                                                                                                                                                                                 |                                         |
| Gimhani: There was a small shop (3) masks.                                                                                                                                                                                                                                                                                                                                                                                                                                                                                                                                                                                                                                                                                                                                                                                                                                                                                                                                                                                                                                                                                                                                                                                                                                                                                                                                                                                                                                                                                                                                                                                                                                                                                                                                                                                                                                                                                                                                                                                                                                                                                     | (sold, selling)                                                                                                                                                                                                                                                                                                                                                                                                                                                                                                                                                                                                                                                                                                                                                                                                                                                                                                                                                                                                                                                                                                                                                                                                                                                                                                                                                                                                                                                                                                                                                                                                                                                                                                                                                                                                                                                                                                                                                                                                                                                                                                                |                                         |
| Kaveesh: So you (4) a mask. Let me see it.                                                                                                                                                                                                                                                                                                                                                                                                                                                                                                                                                                                                                                                                                                                                                                                                                                                                                                                                                                                                                                                                                                                                                                                                                                                                                                                                                                                                                                                                                                                                                                                                                                                                                                                                                                                                                                                                                                                                                                                                                                                                                     | (will buy, bought)                                                                                                                                                                                                                                                                                                                                                                                                                                                                                                                                                                                                                                                                                                                                                                                                                                                                                                                                                                                                                                                                                                                                                                                                                                                                                                                                                                                                                                                                                                                                                                                                                                                                                                                                                                                                                                                                                                                                                                                                                                                                                                             |                                         |
| Nirmala: No, the shop was closed. Ha! ha! ha!                                                                                                                                                                                                                                                                                                                                                                                                                                                                                                                                                                                                                                                                                                                                                                                                                                                                                                                                                                                                                                                                                                                                                                                                                                                                                                                                                                                                                                                                                                                                                                                                                                                                                                                                                                                                                                                                                                                                                                                                                                                                                  |                                                                                                                                                                                                                                                                                                                                                                                                                                                                                                                                                                                                                                                                                                                                                                                                                                                                                                                                                                                                                                                                                                                                                                                                                                                                                                                                                                                                                                                                                                                                                                                                                                                                                                                                                                                                                                                                                                                                                                                                                                                                                                                                |                                         |
| Gimhani: Tomorrow we (5) there again.                                                                                                                                                                                                                                                                                                                                                                                                                                                                                                                                                                                                                                                                                                                                                                                                                                                                                                                                                                                                                                                                                                                                                                                                                                                                                                                                                                                                                                                                                                                                                                                                                                                                                                                                                                                                                                                                                                                                                                                                                                                                                          | (are going, going)                                                                                                                                                                                                                                                                                                                                                                                                                                                                                                                                                                                                                                                                                                                                                                                                                                                                                                                                                                                                                                                                                                                                                                                                                                                                                                                                                                                                                                                                                                                                                                                                                                                                                                                                                                                                                                                                                                                                                                                                                                                                                                             |                                         |
| Kaveesh: I wish I (6) join you.                                                                                                                                                                                                                                                                                                                                                                                                                                                                                                                                                                                                                                                                                                                                                                                                                                                                                                                                                                                                                                                                                                                                                                                                                                                                                                                                                                                                                                                                                                                                                                                                                                                                                                                                                                                                                                                                                                                                                                                                                                                                                                | (could, can)                                                                                                                                                                                                                                                                                                                                                                                                                                                                                                                                                                                                                                                                                                                                                                                                                                                                                                                                                                                                                                                                                                                                                                                                                                                                                                                                                                                                                                                                                                                                                                                                                                                                                                                                                                                                                                                                                                                                                                                                                                                                                                                   | Q. 2                                    |
| Nirmala: You can't. You have to study.                                                                                                                                                                                                                                                                                                                                                                                                                                                                                                                                                                                                                                                                                                                                                                                                                                                                                                                                                                                                                                                                                                                                                                                                                                                                                                                                                                                                                                                                                                                                                                                                                                                                                                                                                                                                                                                                                                                                                                                                                                                                                         |                                                                                                                                                                                                                                                                                                                                                                                                                                                                                                                                                                                                                                                                                                                                                                                                                                                                                                                                                                                                                                                                                                                                                                                                                                                                                                                                                                                                                                                                                                                                                                                                                                                                                                                                                                                                                                                                                                                                                                                                                                                                                                                                | 1 ×                                     |
|                                                                                                                                                                                                                                                                                                                                                                                                                                                                                                                                                                                                                                                                                                                                                                                                                                                                                                                                                                                                                                                                                                                                                                                                                                                                                                                                                                                                                                                                                                                                                                                                                                                                                                                                                                                                                                                                                                                                                                                                                                                                                                                                |                                                                                                                                                                                                                                                                                                                                                                                                                                                                                                                                                                                                                                                                                                                                                                                                                                                                                                                                                                                                                                                                                                                                                                                                                                                                                                                                                                                                                                                                                                                                                                                                                                                                                                                                                                                                                                                                                                                                                                                                                                                                                                                                | Total                                   |
|                                                                                                                                                                                                                                                                                                                                                                                                                                                                                                                                                                                                                                                                                                                                                                                                                                                                                                                                                                                                                                                                                                                                                                                                                                                                                                                                                                                                                                                                                                                                                                                                                                                                                                                                                                                                                                                                                                                                                                                                                                                                                                                                |                                                                                                                                                                                                                                                                                                                                                                                                                                                                                                                                                                                                                                                                                                                                                                                                                                                                                                                                                                                                                                                                                                                                                                                                                                                                                                                                                                                                                                                                                                                                                                                                                                                                                                                                                                                                                                                                                                                                                                                                                                                                                                                                | $\begin{bmatrix} 5 \end{bmatrix}$       |
|                                                                                                                                                                                                                                                                                                                                                                                                                                                                                                                                                                                                                                                                                                                                                                                                                                                                                                                                                                                                                                                                                                                                                                                                                                                                                                                                                                                                                                                                                                                                                                                                                                                                                                                                                                                                                                                                                                                                                                                                                                                                                                                                |                                                                                                                                                                                                                                                                                                                                                                                                                                                                                                                                                                                                                                                                                                                                                                                                                                                                                                                                                                                                                                                                                                                                                                                                                                                                                                                                                                                                                                                                                                                                                                                                                                                                                                                                                                                                                                                                                                                                                                                                                                                                                                                                | . — — )                                 |