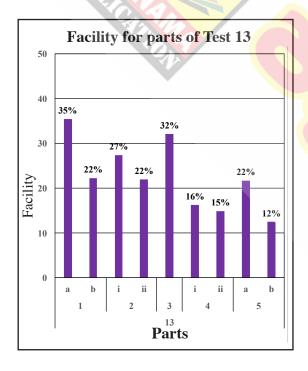

|
|     | (b) Who seem to be the busiest creatures? ants                                          |
|     |                                                                                         |

## Overall observations, conclusions and suggestions regarding the answer to Question 13:



Almost all the candidates have attempted Test 13. Five marks have been allocated for this test.

The candidates have scored as follows.

00 - 25 range - 51%

26 - 50 range - 32%

51 - 75 range - 14%

76 - 100 range - 3%

Only 3% of the candidates have obtained more than 76 marks and 51% of candidates have obtained below 25 marks. 46% have obtained between 26 - 75 marks. The majority of the candidates are between 00-25 marks.

## **Observations and Comments on Test 13:**



## **Observations:**

Test 13 is based on reading. The objective was to assess the ability to read and understand a simple poem. And the technique was to answer the questions. The facility for parts in Test 13 as follows.

| Part (1) | (a) 35% | Part (2) | (i)  | 27% |
|----------|---------|----------|------|-----|
|          | (b) 22% |          | (ii) | 22% |
| Part (3) | 32%     | Part (4) | (i)  | 16% |
|          |         |          | (ii) | 15% |
| Part (5) | (a) 22% |          |      |     |
|          | (b) 12% |          |      |     |

The highest facility of 35% is for part (1) (a) and the lowest facility of 12% is for part (5) (b). The second highest facility of 32% is for part (3). The lowest facility of 12% is recorded for 5 (b).

#### **COMMENTS:**

In this question the s