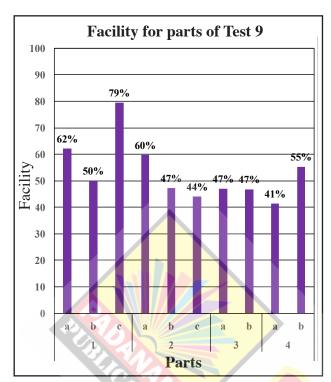

unication was transformed by the ....invention ...... of the internet.
  - (b) He would ..... invent any excuse to avoid doing homework.
- (4) competitor, compete, competition, competitive

  - (b) 'A' Level is a competitive examination.

## Overall observations, conclusions and suggestions regarding the answer to Question 9:



Almost all the candidates have attempted Test 9. Five marks have been allocated for this test item. The candidates have scored as follows.

00 - 25 range - 10%

26 - 50 range - 45%

51 - 75 range - 32%

76 - 100 range - 13%

Only 13% of candidates have obtained more than 76 marks. 10% of candidates have scored below 25 marks. 55% of candidates have scored below 50 marks and 45% of candidates have scored above 50 marks.

## **Observations and Comments on Test 9:**



## **Observations:**

The test 9 is based on vocabulary. Facility for parts in Test 9 is as follows.

| Part (1)  | (a) 62% | Part (2) | (a) | 60% |
|-----------|---------|----------|-----|-----|
|           | (b) 50% |          | (b) | 47% |
|           | (c) 79% |          | (c) | 44% |
| Part (3)  | (a) 47% | Part (4) | (a) | 41% |
| 1 urt (3) | (b) 47% | Part (4) | (b) | 55% |

The highest facility of 79% is recorded for part (1) - c and the lowest facility of 41% is recorded for part (4) - a. All the candidates have recorded over 40% for each part of Test 9.

## **COMMENTS:**

This test seems to be a bit challenging item where the candidates have to identify the relevant word classes from the words given. Part (1) - c of the test item shows the highest facility. The reason might be