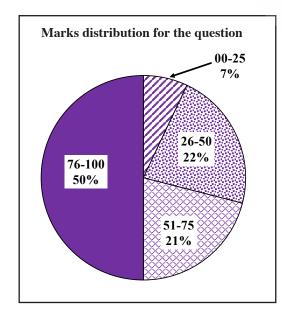

tracts**

- (1) A tribute to all actors and actresses at the Tower Hall.
- (2) Henry Ford is famous for founding the Ford Motor Company.
- (3) A doctor says being out in the mornings help to get ample amounts of vitamin D. (..a.)
- (4) Watch a musical show presented by the students of Central College on TV tomorrow. (..b..)
- (5) Drought in the dry zone has destroyed village life. (...C...)
- (6) Use your own cloth bag when you go shopping. (......)

### Headings

- (a) Let the sun shine on you and be well
- (b) Enjoy our programme. Forget your worries
- (c) Missing water; our life blood
- (d) Travel made easy for all of us
- (e) Be a nature lover. Say no to polythene
- (f) Stars brighten a cloudless

# Overall observations, conclusions and suggestions regarding the answer to Question 4:



Most of the students have attempted the Test (4). 05 marks have been allocated for this question.

The candidates have scored as follows.

00 - 25 range - 7%

26 - 50 range - 22%

51 - 75 range - 21%

76 - 100 range - 50%

50% of candidates have scored above 76% marks while 7% of students have scored below 25 marks. 29% of candidates have scored below 50 marks where as 71% of candidates have scored above 50 marks.

#### **Observations and Comments on Test 4:**



#### **Observations:**

Test 4 is based on reading. The facility recorded for parts is as follows.

Part (2) - 77%

Part (3) - 74%

Part (4) - 88%

Part (5) - 69%

Part (6) - 73%

Facility for all parts is over 65%

# COMMENTS:

Test 4 is based on the ability to interpret indirectly stated information.

Candidates have performed