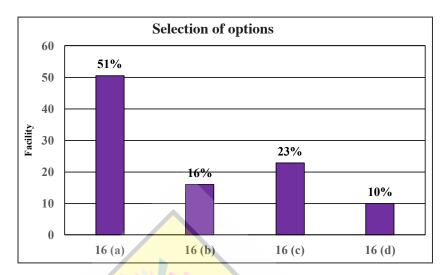

t 200 words.

- (a) Write an article to a Children's newspaper on the following topic.
  - 'Watching TV: its advantages and disadvantages'
  - ▲ form of entertainment

▲ can get addicted

■ useful for studies

▲ neglect studies and other works

50,00

(b) Imagine you have been appointed as the head prefect of your school. Write a speech you would make at the morning assembly on 'Lets make our school the best school in the district'.

Include:

- ▲ attention to studies
- ▲ sports etc.
- (c) Write an essay on 'Our responsibility towards preventing Dengue in our area'.

  Include:
  - ▲ keeping the environment clean
  - ▲ destroying dengue breeding places
  - ▲ constant supervision (you may include other information also)
- (d) Write a story. Begin as follows:

Test 16: Selection of options



Test 16 offers a wide range of choices for the candidates. The test carries equal marks (15) for each choice. The selection of choice is as follows.

- 1. Writing an article 51%
- 2. Writing a speech 16%
- 3. Writing an essay 23%
- 4. Completing a dialogue 10%

#### **Comments:**

According to the graph, the highest percentage of candidates, 51% have selected 16 (a) which is to write an article on "Watching T.V. It's advantages and disadvantages". Students might have selected this general topic due to their ability to presents facts.

The second highest percentage of 23% is for question 16 (c) where the candidates had to write an essay on "our responsibility towards preventing Dengue in our area". This is a current topic of interest in the county and it is widely discussed in media due t