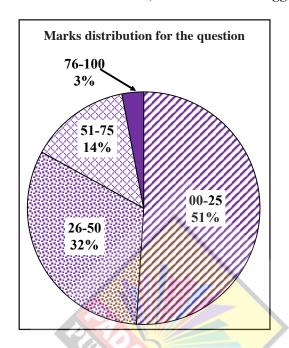

red to as 'they' in |
|     | line 7? ants                                                                            |
| (4) | What two tools disturb the silence of the earth occasionally?                           |
|     | (i) fork (ii) spade                                                                     |
| (5) | (a) How do some creatures who do not work find their sleep under ground?                |
|     | secure and warm                                                                         |
|     | (b) Who seem to be the busiest creatures? ants                                          |
|     |                                                                                         |

## Overall observations, conclusions and suggestions regarding the answer to Question 13:



Almost all the candidates have attempted Test 13. Five marks have been allocated for this test.

The candidates have scored as follows.

00 - 25 range - 51%

26 - 50 range - 32%

51 - 75 range - 14%

76 - 100 range - 3%

Only 3% of the candidates have obtained more than 76 marks and 51% of candidates have obtained below 25 marks. 46% have obtained between 26 - 75 marks. The majority of the candidates are between 00-25 marks.

## **Observations and Comments on Test 13:**



## **Observations:**

Test 13 is based on reading. The objective was to assess the ability to read and understand a simple poem. And the technique was to answer the questions. The facility for parts in Test 13 as follows.

| Part (1) | (a) 35% | Part (2) | (i)  | 27% |
|----------|---------|----------|------|-----|
|