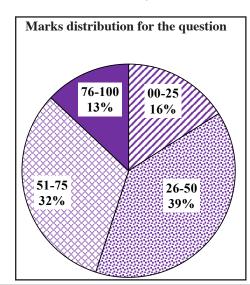

| OL/ | 20 | 17/ | 31 | -E-I/ | (N | EW) |
|-----|----|-----|----|-------|----|-----|
| _   |    |     |    |       |    |     |

| கின் இ கிக்கி அதிற்கி (முழுப் பதிப்புரிமையுடையது / All Rights Reserved)                                                                                                                                                                                                                                                                                                                                                                                                                                                                                                                                                                                                                                                                                                                                                                                                                                                                                                                                                                                                                                                                                                                                                                                                                                                                                                                                                                                                                                                                                                                                                                                                                                                                                                                                                                                                                                                                                                                                                                                                                                                        | 3-44-7-4-7-4-7-4-7-4-7-4-7-4-7-4-7-4-7-4                                                                                                                                                                                                                                                                                                                                                                                                                                                                                                                                                                                                                                                                                                                                                                                                                                                                                                                                                                                                                                                                                                                                                                                                                                                                                                                                                                                                                                                                                                                                                                                                                                                                                                                                                                                                                                                                                                                                                                                                                                                                                       | *************************************** |
|--------------------------------------------------------------------------------------------------------------------------------------------------------------------------------------------------------------------------------------------------------------------------------------------------------------------------------------------------------------------------------------------------------------------------------------------------------------------------------------------------------------------------------------------------------------------------------------------------------------------------------------------------------------------------------------------------------------------------------------------------------------------------------------------------------------------------------------------------------------------------------------------------------------------------------------------------------------------------------------------------------------------------------------------------------------------------------------------------------------------------------------------------------------------------------------------------------------------------------------------------------------------------------------------------------------------------------------------------------------------------------------------------------------------------------------------------------------------------------------------------------------------------------------------------------------------------------------------------------------------------------------------------------------------------------------------------------------------------------------------------------------------------------------------------------------------------------------------------------------------------------------------------------------------------------------------------------------------------------------------------------------------------------------------------------------------------------------------------------------------------------|--------------------------------------------------------------------------------------------------------------------------------------------------------------------------------------------------------------------------------------------------------------------------------------------------------------------------------------------------------------------------------------------------------------------------------------------------------------------------------------------------------------------------------------------------------------------------------------------------------------------------------------------------------------------------------------------------------------------------------------------------------------------------------------------------------------------------------------------------------------------------------------------------------------------------------------------------------------------------------------------------------------------------------------------------------------------------------------------------------------------------------------------------------------------------------------------------------------------------------------------------------------------------------------------------------------------------------------------------------------------------------------------------------------------------------------------------------------------------------------------------------------------------------------------------------------------------------------------------------------------------------------------------------------------------------------------------------------------------------------------------------------------------------------------------------------------------------------------------------------------------------------------------------------------------------------------------------------------------------------------------------------------------------------------------------------------------------------------------------------------------------|-----------------------------------------|
| றை விட்டம்/New Syllabus                                                                                                                                                                                                                                                                                                                                                                                                                                                                                                                                                                                                                                                                                                                                                                                                                                                                                                                                                                                                                                                                                                                                                                                                                                                                                                                                                                                                                                                                                                                                                                                                                                                                                                                                                                                                                                                                                                                                                                                                                                                                                                        | Q. No.                                                                                                                                                                                                                                                                                                                                                                                                                                                                                                                                                                                                                                                                                                                                                                                                                                                                                                                                                                                                                                                                                                                                                                                                                                                                                                                                                                                                                                                                                                                                                                                                                                                                                                                                                                                                                                                                                                                                                                                                                                                                                                                         | Marks                                   |
| (I com from estations of all geom date of cold a state of the state of |                                                                                                                                                                                                                                                                                                                                                                                                                                                                                                                                                                                                                                                                                                                                                                                                                                                                                                                                                                                                                                                                                                                                                                                                                                                                                                                                                                                                                                                                                                                                                                                                                                                                                                                                                                                                                                                                                                                                                                                                                                                                                                                                |                                         |
| අධ්‍යයන පොදු සහතික පතු (සාමානා පෙළ) විභාගය, 2017<br>கல்விப் பொதுத் தராதரப் பத்திர (சாதாரண தர)ப் பரீட்சை, 20<br>General Certificate of Education (Ord. Level) Examination, Dec                                                                                                                                                                                                                                                                                                                                                                                                                                                                                                                                                                                                                                                                                                                                                                                                                                                                                                                                                                                                                                                                                                                                                                                                                                                                                                                                                                                                                                                                                                                                                                                                                                                                                                                                                                                                                                                                                                                                                  | 017 ம்செம்பர்                                                                                                                                                                                                                                                                                                                                                                                                                                                                                                                                                                                                                                                                                                                                                                                                                                                                                                                                                                                                                                                                                                                                                                                                                                                                                                                                                                                                                                                                                                                                                                                                                                                                                                                                                                                                                                                                                                                                                                                                                                                                                                                  |                                         |
| ඉංගීසි භාෂාව I<br>ஆங்கில மொழி I<br>ENGLISH LANGUAGE I One how                                                                                                                                                                                                                                                                                                                                                                                                                                                                                                                                                                                                                                                                                                                                                                                                                                                                                                                                                                                                                                                                                                                                                                                                                                                                                                                                                                                                                                                                                                                                                                                                                                                                                                                                                                                                                                                                                                                                                                                                                                                                  | ரித்தியாலம் 📗 🖳                                                                                                                                                                                                                                                                                                                                                                                                                                                                                                                                                                                                                                                                                                                                                                                                                                                                                                                                                                                                                                                                                                                                                                                                                                                                                                                                                                                                                                                                                                                                                                                                                                                                                                                                                                                                                                                                                                                                                                                                                                                                                                                |                                         |
| Checked by Entered by                                                                                                                                                                                                                                                                                                                                                                                                                                                                                                                                                                                                                                                                                                                                                                                                                                                                                                                                                                                                                                                                                                                                                                                                                                                                                                                                                                                                                                                                                                                                                                                                                                                                                                                                                                                                                                                                                                                                                                                                                                                                                                          | <i>EMF</i> 7 8                                                                                                                                                                                                                                                                                                                                                                                                                                                                                                                                                                                                                                                                                                                                                                                                                                                                                                                                                                                                                                                                                                                                                                                                                                                                                                                                                                                                                                                                                                                                                                                                                                                                                                                                                                                                                                                                                                                                                                                                                                                                                                                 |                                         |
| විභාග අංකය<br>சுட்டெண்<br>Index Number                                                                                                                                                                                                                                                                                                                                                                                                                                                                                                                                                                                                                                                                                                                                                                                                                                                                                                                                                                                                                                                                                                                                                                                                                                                                                                                                                                                                                                                                                                                                                                                                                                                                                                                                                                                                                                                                                                                                                                                                                                                                                         | Total Paper I Paper II                                                                                                                                                                                                                                                                                                                                                                                                                                                                                                                                                                                                                                                                                                                                                                                                                                                                                                                                                                                                                                                                                                                                                                                                                                                                                                                                                                                                                                                                                                                                                                                                                                                                                                                                                                                                                                                                                                                                                                                                                                                                                                         |                                         |
| පුශ්ත සියල්ලට ම <mark>පිළිතුරු මෙම පතුයේ ම</mark> ලියන්න.<br>எல்லா வினாக்க <mark>ளுக்கு</mark> ம் <mark>இவ்வினாத்தாளிலேயே</mark> விடை எழுதுக.<br>ANSWER ALL QUES <mark>TION</mark> S ON THIS PAPER ITSELF.                                                                                                                                                                                                                                                                                                                                                                                                                                                                                                                                                                                                                                                                                                                                                                                                                                                                                                                                                                                                                                                                                                                                                                                                                                                                                                                                                                                                                                                                                                                                                                                                                                                                                                                                                                                                                                                                                                                     | FINAL MARKS                                                                                                                                                                                                                                                                                                                                                                                                                                                                                                                                                                                                                                                                                                                                                                                                                                                                                                                                                                                                                                                                                                                                                                                                                                                                                                                                                                                                                                                                                                                                                                                                                                                                                                                                                                                                                                                                                                                                                                                                                                                                                                                    |                                         |
| O Test 1 Fill in the blanks in the following dialogue. Use the words given extra word. The first one is done for you.                                                                                                                                                                                                                                                                                                                                                                                                                                                                                                                                                                                                                                                                                                                                                                                                                                                                                                                                                                                                                                                                                                                                                                                                                                                                                                                                                                                                                                                                                                                                                                                                                                                                                                                                                                                                                                                                                                                                                                                                          | in the box. There is one                                                                                                                                                                                                                                                                                                                                                                                                                                                                                                                                                                                                                                                                                                                                                                                                                                                                                                                                                                                                                                                                                                                                                                                                                                                                                                                                                                                                                                                                                                                                                                                                                                                                                                                                                                                                                                                                                                                                                                                                                                                                                                       | For examiners' use only                 |
| Kishan: Uncle Nimal, when will the train (1)?                                                                                                                                                                                                                                                                                                                                                                                                                                                                                                                                                                                                                                                                                                                                                                                                                                                                                                                                                                                                                                                                                                                                                                                                                                                                                                                                                                                                                                                                                                                                                                                                                                                                                                                                                                                                                                                                                                                                                                                                                                                                                  |                                                                                                                                                                                                                                                                                                                                                                                                                                                                                                                                                                                                                                                                                                                                                                                                                                                                                                                                                                                                                                                                                                                                                                                                                                                                                                                                                                                                                                                                                                                                                                                                                                                                                                                                                                                                                                                                                                                                                                                                                                                                                                                                |                                         |
| Nimal: In about fifteen (2)                                                                                                                                                                                                                                                                                                                                                                                                                                                                                                                                                                                                                                                                                                                                                                                                                                                                                                                                                                                                                                                                                                                                                                                                                                                                                                                                                                                                                                                                                                                                                                                                                                                                                                                                                                                                                                                                                                                                                                                                                                                                                                    | (a) buy                                                                                                                                                                                                                                                                                                                                                                                                                                                                                                                                                                                                                                                                                                                                                                                                                                                                                                                                                                                                                                                                                                                                                                                                                                                                                                                                                                                                                                                                                                                                                                                                                                                                                                                                                                                                                                                                                                                                                                                                                                                                                                                        |                                         |
| Kishan: What's the (3) now, uncle?                                                                                                                                                                                                                                                                                                                                                                                                                                                                                                                                                                                                                                                                                                                                                                                                                                                                                                                                                                                                                                                                                                                                                                                                                                                                                                                                                                                                                                                                                                                                                                                                                                                                                                                                                                                                                                                                                                                                                                                                                                                                                             | (b) come                                                                                                                                                                                                                                                                                                                                                                                                                                                                                                                                                                                                                                                                                                                                                                                                                                                                                                                                                                                                                                                                                                                                                                                                                                                                                                                                                                                                                                                                                                                                                                                                                                                                                                                                                                                                                                                                                                                                                                                                                                                                                                                       | -                                       |
| Nimal: It's only 7.30.                                                                                                                                                                                                                                                                                                                                                                                                                                                                                                                                                                                                                                                                                                                                                                                                                                                                                                                                                                                                                                                                                                                                                                                                                                                                                                                                                                                                                                                                                                                                                                                                                                                                                                                                                                                                                                                                                                                                                                                                                                                                                                         | (c) close                                                                                                                                                                                                                                                                                                                                                                                                                                                                                                                                                                                                                                                                                                                                                                                                                                                                                                                                                                                                                                                                                                                                                                                                                                                                                                                                                                                                                                                                                                                                                                                                                                                                                                                                                                                                                                                                                                                                                                                                                                                                                                                      |                                         |
| Kishan: How long will the train (4) here?                                                                                                                                                                                                                                                                                                                                                                                                                                                                                                                                                                                                                                                                                                                                                                                                                                                                                                                                                                                                                                                                                                                                                                                                                                                                                                                                                                                                                                                                                                                                                                                                                                                                                                                                                                                                                                                                                                                                                                                                                                                                                      | (d) stop (e) time                                                                                                                                                                                                                                                                                                                                                                                                                                                                                                                                                                                                                                                                                                                                                                                                                                                                                                                                                                                                                                                                                                                                                                                                                                                                                                                                                                                                                                                                                                                                                                                                                                                                                                                                                                                                                                                                                                                                                                                                                                                                                                              | 0.1                                     |
| Nimal: For about ten minutes.                                                                                                                                                                                                                                                                                                                                                                                                                                                                                                                                                                                                                                                                                                                                                                                                                                                                                                                                                                                                                                                                                                                                                                                                                                                                                                                                                                                                                                                                                                                                                                                                                                                                                                                                                                                                                                                                                                                                                                                                                                                                                                  | (f) soon                                                                                                                                                                                                                                                                                                                                                                                                                                                                                                                                                                                                                                                                                                                                                                                                                                                                                                                                                                                                                                                                                                                                                                                                                                                                                                                                                                                                                                                                                                                                                                                                                                                                                                                                                                                                                                                                                                                                                                                                                                                                                                                       | Q. 1                                    |
| Kishan: Oh! Can I (5) a book at the bookstore?                                                                                                                                                                                                                                                                                                                                                                                                                                                                                                                                                                                                                                                                                                                                                                                                                                                                                                                                                                                                                                                                                                                                                                                                                                                                                                                                                                                                                                                                                                                                                                                                                                                                                                                                                                                                                                                                                                                                                                                                                                                                                 | (g) minutes                                                                                                                                                                                                                                                                                                                                                                                                                                                                                                                                                                                                                                                                                                                                                                                                                                                                                                                                                                                                                                                                                                                                                                                                                                                                                                                                                                                                                                                                                                                                                                                                                                                                                                                                                                                                                                                                                                                                                                                                                                                                                                                    |                                         |
| Nimal: Yes of course, but be quick.                                                                                                                                                                                                                                                                                                                                                                                                                                                                                                                                                                                                                                                                                                                                                                                                                                                                                                                                                                                                                                                                                                                                                                                                                                                                                                                                                                                                                                                                                                                                                                                                                                                                                                                                                                                                                                                                                                                                                                                                                                                                                            | And the second s | Total                                   |
| Kishan: Sure. I'll be back (6)                                                                                                                                                                                                                                                                                                                                                                                                                                                                                                                                                                                                                                                                                                                                                                                                                                                                                                                                                                                                                                                                                                                                                                                                                                                                                                                                                                                                                                                                                                                                                                                                                                                                                                                                                                                                                                                                                                                                                                                                                                                                                                 |                                                                                                                                                                                                                                                                                                                                                                                                                                                                                                                                                                                                                                                                                                                                                                                                                                                                                                                                                                                                                                                                                                                                                                                                                                                                                                                                                                                                                                                                                                                                                                                                                                                                                                                                                                                                                                                                                                                                                                                                                                                                                                                                | 5                                       |
| O Test 2 Underline the correct answer. The first one is done for you.                                                                                                                                                                                                                                                                                                                                                                                                                                                                                                                                                                                                                                                                                                                                                                                                                                                                                                                                                                                                                                                                                                                                                                                                                                                                                                                                                                                                                                                                                                                                                                                                                                                                                                                                                                                                                                                                                                                                                                                                                                                          |                                                                                                                                                                                                                                                                                                                                                                                                                                                                                                                                                                                                                                                                                                                                                                                                                                                                                                                                                                                                                                                                                                                                                                                                                                                                                                                                                                                                                                                                                                                                                                                                                                                                                                                                                                                                                                                                                                                                                                                                                                                                                                                                |                                         |
| Kaveesh: Tell me what you did after I (1) yesterday?                                                                                                                                                                                                                                                                                                                                                                                                                                                                                                                                                                                                                                                                                                                                                                                                                                                                                                                                                                                                                                                                                                                                                                                                                                                                                                                                                                                                                                                                                                                                                                                                                                                                                                                                                                                                                                                                                                                                                                                                                                                                           | (leave, <u>left</u> )                                                                                                                                                                                                                                                                                                                                                                                                                                                                                                                                                                                                                                                                                                                                                                                                                                                                                                                                                                                                                                                                                                                                                                                                                                                                                                                                                                                                                                                                                                                                                                                                                                                                                                                                                                                                                                                                                                                                                                                                                                                                                                          |                                         |
| Nirmala: Well, we (2) to the town.                                                                                                                                                                                                                                                                                                                                                                                                                                                                                                                                                                                                                                                                                                                                                                                                                                                                                                                                                                                                                                                                                                                                                                                                                                                                                                                                                                                                                                                                                                                                                                                                                                                                                                                                                                                                                                                                                                                                                                                                                                                                                             | (walked, walk)                                                                                                                                                                                                                                                                                                                                                                                                                                                                                                                                                                                                                                                                                                                                                                                                                                                                                                                                                                                                                                                                                                                                                                                                                                                                                                                                                                                                                                                                                                                                                                                                                                                                                                                                                                                                                                                                                                                                                                                                                                                                                                                 |                                         |
| Gimhani: There was a small shop (3) masks.                                                                                                                                                                                                                                                                                                                                                                                                                                                                                                                                                                                                                                                                                                                                                                                                                                                                                                                                                                                                                                                                                                                                                                                                                                                                                                                                                                                                                                                                                                                                                                                                                                                                                                                                                                                                                                                                                                                                                                                                                                                                                     | (sold, selling)                                                                                                                                                                                                                                                                                                                                                                                                                                                                                                                                                                                                                                                                                                                                                                                                                                                                                                                                                                                                                                                                                                                                                                                                                                                                                                                                                                                                                                                                                                                                                                                                                                                                                                                                                                                                                                                                                                                                                                                                                                                                                                                |                                         |
| Kaveesh: So you (4) a mask. Let me see it.                                                                                                                                                                                                                                                                                                                                                                                                                                                                                                                                                                                                                                                                                                                                                                                                                                                                                                                                                                                                                                                                                                                                                                                                                                                                                                                                                                                                                                                                                                                                                                                                                                                                                                                                                                                                                                                                                                                                                                                                                                                                                     | (will buy, bought)                                                                                                                                                                                                                                                                                                                                                                                                                                                                                                                                                                                                                                                                                                                                                                                                                                                                                                                                                                                                                                                                                                                                                                                                                                                                                                                                                                                                                                                                                                                                                                                                                                                                                                                                                                                                                                                                                                                                                                                                                                                                                                             |                                         |
| Nirmala: No, the shop was closed. Ha! ha! ha!                                                                                                                                                                                                                                                                                                                                                                                                                                                                                                                                                                                                                                                                                                                                                                                                                                                                                                                                                                                                                                                                                                                                                                                                                                                                                                                                                                                                                                                                                                                                                                                                                                                                                                                                                                                                                                                                                                                                                                                                                                                                                  |                                                                                                                                                                                                                                                                                                                                                                                                                                                                                                                                                                                                                                                                                                                                                                                                                                                                                                                                                                                                                                                                                                                                                                                                                                                                                                                                                                                                                                                                                                                                                                                                                                                                                                                                                                                                                                                                                                                                                                                                                                                                                                                                |                                         |
| Gimhani: Tomorrow we (5) there again.                                                                                                                                                                                                                                                                                                                                                                                                                                                                                                                                                                                                                                                                                                                                                                                                                                                                                                                                                                                                                                                                                                                                                                                                                                                                                                                                                                                                                                                                                                                                                                                                                                                                                                                                                                                                                                                                                                                                                                                                                                                                                          | (are going, going)                                                                                                                                                                                                                                                                                                                                                                                                                                                                                                                                                                                                                                                                                                                                                                                                                                                                                                                                                                                                                                                                                                                                                                                                                                                                                                                                                                                                                                                                                                                                                                                                                                                                                                                                                                                                                                                                                                                                                                                                                                                                                                             |                                         |
| Kaveesh: I wish I (6) join you.                                                                                                                                                                                                                                                                                                                                                                                                                                                                                                                                                                                                                                                                                                                                                                                                                                                                                                                                                                                                                                                                                                                                                                                                                                                                                                                                                                                                                                                                                                                                                                                                                                                                                                                                                                                                                                                                                                                                                                                                                                                                                                | (could, can)                                                                                                                                                                                                                                                                                                                                                                                                                                                                                                                                                                                                                                                                                                                                                                                                                                                                                                                                                                                                                                                                                                                                                                                                                                                                                                                                                                                                                                                                                                                                                                                                                                                                                                                                                                                                                                                                                                                                                                                                                                                                                                                   | Q. 2                                    |
| Nirmala: You can't. You have to study.                                                                                                                                                                                                                                                                                                                                                                                                                                                                                                                                                                                                                                                                                                                                                                                                                                                                                                                                                                                                                                                                                                                                                                                                                                                                                                                                                                                                                                                                                                                                                                                                                                                                                                                                                                                                                                                                                                                                                                                                                                                                                         |                                                                                                                                                                                                                                                                                                                                                                                                                                                                                                                                                                                                                                                                                                                                                                                                                                                                                                                                                                                                                                                                                                                                                                                                                                                                                                                                                                                                                                                                                                                                                                                                                                                                                                                                                                                                                                                                                                                                                                                                                                                                                                                                | 1 ×                                     |
|                                                                                                                                                                                                                                                                                                                                                                                                                                                                                                                                                                                                                                                                                                                                                                                                                                                                                                                                                                                                                                                                                                                                                                                                                                                                                                                                                                                                                                                                                                                                                                                                                                                                                                                                                                                                                                                                                                                                                                                                                                                                                                                                |                                                                                                                                                                                                                                                                                                                                                                                                                                                                                                                                                                                                                                                                                                                                                                                                                                                                                                                                                                                                                                                                                                                                                                                                                                                                                                                                                                                                                                                                                                                                                                                                                                                                                                                                                                                                                                                                                                                                                                                                                                                                                                                                | Total                                   |
|                                                                                                                                                                                                                                                                                                                                                                                                                                                                                                                                                                                                                                                                                                                                                                                                                                                                                                                                                                                                                                                                                                                                                                                                                                                                                                                                                                                                                                                                                                                                                                                                                                                                                                                                                                                                                                                                                                                                                                                                                                                                                                                                |                                                                                                                                                                                                                                                                                                                                                                                                                                                                                                                                                                                                                                                                                                                                                                                                                                                                                                                                                                                                                                                                                                                                                                                                                                                                                                                                                                                                                                                                                                                                                                                                                                                                                                                                                                                                                                                                                                                                                                                                                                                                                                                                | $\begin{bmatrix} 5 \end{bmatrix}$       |
|                                                                                                                                                                                                                                                                                                                                                                                                                                                                                                                                                                                                                                                                                                                                                                                                                                                                                                                                                                                                                                                                                                                                                                                                                                                                                                                                                                                                                                                                                                                                                                                                                                                                                                                                                                                                                                                                                                                                                                                                                                                                                                                                |                                                                                                                                                                                                                                                                                                                                                                                                                                                                                                                                                                                                                                                                                                                                                                                                                                                                                                                                                                                                                                                                                                                                                                                                                                                                                                                                                                                                                                                                                                                                                                                                                                                                                                                                                                                                                                                                                                                                                                                                                                                                                                                                | . — — )                                 |