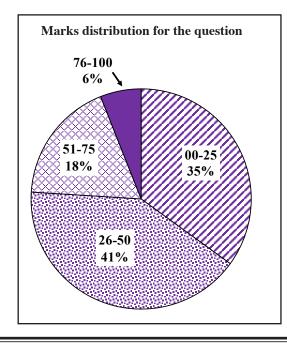

s every morning until my feet hurt. I get tasty food to eat prepared by my uncle's cook. I'm fine here.

Sorry, I missed the match. See you next week.

Give my regards to Arjuna.

Isuru

Srinath: I received a letter from (1) ... Isuru

Arjuna : Isuru? Where has he gone? I didn't see him at the match yesterday.

Srinath: Well, he didn't come to the match.

He is in (2) Thalawakele staying with his (3) ....uncle

Arjuna: How nice! It must be cool and nice there.

Srinath: No, not as cold as in (4) Nuwara Eliya, he says.

Arjuna: What is he doing there?

Srinath: Something he never does here; (5) walking/walk/hiking

By the way, he is sending you his (6) regards

Arjuna: I must thank him when I see him.

# Overall observations, conclusions and suggestions regarding the answer to Question 5:



Almost all the candidates have attempted Test 5. 05 marks have been allocated for this test. The candidates have scored as follows.

00 - 25 range - 35%

26 - 50 range - 41%

51 - 75 range - 18%

76 - 100 range - 6%

6% of candidates have scored above 76 marks and 35% of candidates have scored below 25 marks. 76% of candidates have scored less than 50 marks while 24% of candidates have scored above 50 marks.

#### **Observations and Comments on Test 5:**



#### **Observations:**

Test 5 is based on reading. Here the students are asked to read and extract information from a letter to complete a dialogue. The candidates have scored as follows.

Part (2) - 35%

Part (3) - 59%

Part (4) - 18%

Part (5) - 18%

Part (6) - 40%

The highest facility of 59% is recorded for part 3. The facility i