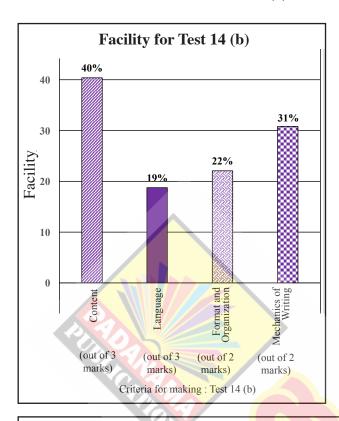

| OL/ | 20 | 17/ | 31 | -E-I/ | (N | EW) |
|-----|----|-----|----|-------|----|-----|
| _   |    |     |    |       |    |     |

| கின் இ கிக்கி அதிற்கி (முழுப் பதிப்புரிமையுடையது / All Rights Reserved)                                                                                                                                                                                                                                                                                                                                                                                                                                                                                                                                                                                                                                                                                                                                                                                                                                                                                                                                                                                                                                                                                                                                                                                                                                                                                                                                                                                                                                                                                                                                                                                                                                                                                                                                                                                                                                                                                                                                                                                                                                                        | 3-44-7-4-7-4-7-4-7-4-7-4-7-4-7-4-7-4-7-4                                                                                                                                                                                                                                                                                                                                                                                                                                                                                                                                                                                                                                                                                                                                                                                                                                                                                                                                                                                                                                                                                                                                                                                                                                                                                                                                                                                                                                                                                                                                                                                                                                                                                                                                                                                                                                                                                                                                                                                                                                                                                       | *************************************** |
|--------------------------------------------------------------------------------------------------------------------------------------------------------------------------------------------------------------------------------------------------------------------------------------------------------------------------------------------------------------------------------------------------------------------------------------------------------------------------------------------------------------------------------------------------------------------------------------------------------------------------------------------------------------------------------------------------------------------------------------------------------------------------------------------------------------------------------------------------------------------------------------------------------------------------------------------------------------------------------------------------------------------------------------------------------------------------------------------------------------------------------------------------------------------------------------------------------------------------------------------------------------------------------------------------------------------------------------------------------------------------------------------------------------------------------------------------------------------------------------------------------------------------------------------------------------------------------------------------------------------------------------------------------------------------------------------------------------------------------------------------------------------------------------------------------------------------------------------------------------------------------------------------------------------------------------------------------------------------------------------------------------------------------------------------------------------------------------------------------------------------------|--------------------------------------------------------------------------------------------------------------------------------------------------------------------------------------------------------------------------------------------------------------------------------------------------------------------------------------------------------------------------------------------------------------------------------------------------------------------------------------------------------------------------------------------------------------------------------------------------------------------------------------------------------------------------------------------------------------------------------------------------------------------------------------------------------------------------------------------------------------------------------------------------------------------------------------------------------------------------------------------------------------------------------------------------------------------------------------------------------------------------------------------------------------------------------------------------------------------------------------------------------------------------------------------------------------------------------------------------------------------------------------------------------------------------------------------------------------------------------------------------------------------------------------------------------------------------------------------------------------------------------------------------------------------------------------------------------------------------------------------------------------------------------------------------------------------------------------------------------------------------------------------------------------------------------------------------------------------------------------------------------------------------------------------------------------------------------------------------------------------------------|-----------------------------------------|
| றை விட்டம்/New Syllabus                                                                                                                                                                                                                                                                                                                                                                                                                                                                                                                                                                                                                                                                                                                                                                                                                                                                                                                                                                                                                                                                                                                                                                                                                                                                                                                                                                                                                                                                                                                                                                                                                                                                                                                                                                                                                                                                                                                                                                                                                                                                                                        | Q. No.                                                                                                                                                                                                                                                                                                                                                                                                                                                                                                                                                                                                                                                                                                                                                                                                                                                                                                                                                                                                                                                                                                                                                                                                                                                                                                                                                                                                                                                                                                                                                                                                                                                                                                                                                                                                                                                                                                                                                                                                                                                                                                                         | Marks                                   |
| (I com from estations of all geom date of cold a state of the state of |                                                                                                                                                                                                                                                                                                                                                                                                                                                                                                                                                                                                                                                                                                                                                                                                                                                                                                                                                                                                                                                                                                                                                                                                                                                                                                                                                                                                                                                                                                                                                                                                                                                                                                                                                                                                                                                                                                                                                                                                                                                                                                                                |                                         |
| අධ්‍යයන පොදු සහතික පතු (සාමානා පෙළ) විභාගය, 2017<br>கல்விப் பொதுத் தராதரப் பத்திர (சாதாரண தர)ப் பரீட்சை, 20<br>General Certificate of Education (Ord. Level) Examination, Dec                                                                                                                                                                                                                                                                                                                                                                                                                                                                                                                                                                                                                                                                                                                                                                                                                                                                                                                                                                                                                                                                                                                                                                                                                                                                                                                                                                                                                                                                                                                                                                                                                                                                                                                                                                                                                                                                                                                                                  | 017 ம்செம்பர்                                                                                                                                                                                                                                                                                                                                                                                                                                                                                                                                                                                                                                                                                                                                                                                                                                                                                                                                                                                                                                                                                                                                                                                                                                                                                                                                                                                                                                                                                                                                                                                                                                                                                                                                                                                                                                                                                                                                                                                                                                                                                                                  |                                         |
| ඉංගීසි භාෂාව I<br>ஆங்கில மொழி I<br>ENGLISH LANGUAGE I One how                                                                                                                                                                                                                                                                                                                                                                                                                                                                                                                                                                                                                                                                                                                                                                                                                                                                                                                                                                                                                                                                                                                                                                                                                                                                                                                                                                                                                                                                                                                                                                                                                                                                                                                                                                                                                                                                                                                                                                                                                                                                  | ரித்தியாலம் 📗 🖳                                                                                                                                                                                                                                                                                                                                                                                                                                                                                                                                                                                                                                                                                                                                                                                                                                                                                                                                                                                                                                                                                                                                                                                                                                                                                                                                                                                                                                                                                                                                                                                                                                                                                                                                                                                                                                                                                                                                                                                                                                                                                                                |                                         |
| Checked by Entered by                                                                                                                                                                                                                                                                                                                                                                                                                                                                                                                                                                                                                                                                                                                                                                                                                                                                                                                                                                                                                                                                                                                                                                                                                                                                                                                                                                                                                                                                                                                                                                                                                                                                                                                                                                                                                                                                                                                                                                                                                                                                                                          | <i>EMF</i> 7 8                                                                                                                                                                                                                                                                                                                                                                                                                                                                                                                                                                                                                                                                                                                                                                                                                                                                                                                                                                                                                                                                                                                                                                                                                                                                                                                                                                                                                                                                                                                                                                                                                                                                                                                                                                                                                                                                                                                                                                                                                                                                                                                 |                                         |
| විභාග අංකය<br>சுட்டெண்<br>Index Number                                                                                                                                                                                                                                                                                                                                                                                                                                                                                                                                                                                                                                                                                                                                                                                                                                                                                                                                                                                                                                                                                                                                                                                                                                                                                                                                                                                                                                                                                                                                                                                                                                                                                                                                                                                                                                                                                                                                                                                                                                                                                         | Total Paper I Paper II                                                                                                                                                                                                                                                                                                                                                                                                                                                                                                                                                                                                                                                                                                                                                                                                                                                                                                                                                                                                                                                                                                                                                                                                                                                                                                                                                                                                                                                                                                                                                                                                                                                                                                                                                                                                                                                                                                                                                                                                                                                                                                         |                                         |
| පුශ්ත සියල්ලට ම <mark>පිළිතුරු මෙම පතුයේ ම</mark> ලියන්න.<br>எல்லா வினாக்க <mark>ளுக்கு</mark> ம் <mark>இவ்வினாத்தாளிலேயே</mark> விடை எழுதுக.<br>ANSWER ALL QUES <mark>TION</mark> S ON THIS PAPER ITSELF.                                                                                                                                                                                                                                                                                                                                                                                                                                                                                                                                                                                                                                                                                                                                                                                                                                                                                                                                                                                                                                                                                                                                                                                                                                                                                                                                                                                                                                                                                                                                                                                                                                                                                                                                                                                                                                                                                                                     | FINAL MARKS                                                                                                                                                                                                                                                                                                                                                                                                                                                                                                                                                                                                                                                                                                                                                                                                                                                                                                                                                                                                                                                                                                                                                                                                                                                                                                                                                                                                                                                                                                                                                                                                                                                                                                                                                                                                                                                                                                                                                                                                                                                                                                                    |                                         |
| O Test 1 Fill in the blanks in the following dialogue. Use the words given extra word. The first one is done for you.                                                                                                                                                                                                                                                                                                                                                                                                                                                                                                                                                                                                                                                                                                                                                                                                                                                                                                                                                                                                                                                                                                                                                                                                                                                                                                                                                                                                                                                                                                                                                                                                                                                                                                                                                                                                                                                                                                                                                                                                          | in the box. There is one                                                                                                                                                                                                                                                                                                                                                                                                                                                                                                                                                                                                                                                                                                                                                                                                                                                                                                                                                                                                                                                                                                                                                                                                                                                                                                                                                                                                                                                                                                                                                                                                                                                                                                                                                                                                                                                                                                                                                                                                                                                                                                       | For examiners' use only                 |
| Kishan: Uncle Nimal, when will the train (1)?                                                                                                                                                                                                                                                                                                                                                                                                                                                                                                                                                                                                                                                                                                                                                                                                                                                                                                                                                                                                                                                                                                                                                                                                                                                                                                                                                                                                                                                                                                                                                                                                                                                                                                                                                                                                                                                                                                                                                                                                                                                                                  |                                                                                                                                                                                                                                                                                                                                                                                                                                                                                                                                                                                                                                                                                                                                                                                                                                                                                                                                                                                                                                                                                                                                                                                                                                                                                                                                                                                                                                                                                                                                                                                                                                                                                                                                                                                                                                                                                                                                                                                                                                                                                                                                |                                         |
| Nimal: In about fifteen (2)                                                                                                                                                                                                                                                                                                                                                                                                                                                                                                                                                                                                                                                                                                                                                                                                                                                                                                                                                                                                                                                                                                                                                                                                                                                                                                                                                                                                                                                                                                                                                                                                                                                                                                                                                                                                                                                                                                                                                                                                                                                                                                    | (a) buy                                                                                                                                                                                                                                                                                                                                                                                                                                                                                                                                                                                                                                                                                                                                                                                                                                                                                                                                                                                                                                                                                                                                                                                                                                                                                                                                                                                                                                                                                                                                                                                                                                                                                                                                                                                                                                                                                                                                                                                                                                                                                                                        |                                         |
| Kishan: What's the (3) now, uncle?                                                                                                                                                                                                                                                                                                                                                                                                                                                                                                                                                                                                                                                                                                                                                                                                                                                                                                                                                                                                                                                                                                                                                                                                                                                                                                                                                                                                                                                                                                                                                                                                                                                                                                                                                                                                                                                                                                                                                                                                                                                                                             | (b) come                                                                                                                                                                                                                                                                                                                                                                                                                                                                                                                                                                                                                                                                                                                                                                                                                                                                                                                                                                                                                                                                                                                                                                                                                                                                                                                                                                                                                                                                                                                                                                                                                                                                                                                                                                                                                                                                                                                                                                                                                                                                                                                       | -                                       |
| Nimal: It's only 7.30.                                                                                                                                                                                                                                                                                                                                                                                                                                                                                                                                                                                                                                                                                                                                                                                                                                                                                                                                                                                                                                                                                                                                                                                                                                                                                                                                                                                                                                                                                                                                                                                                                                                                                                                                                                                                                                                                                                                                                                                                                                                                                                         | (c) close                                                                                                                                                                                                                                                                                                                                                                                                                                                                                                                                                                                                                                                                                                                                                                                                                                                                                                                                                                                                                                                                                                                                                                                                                                                                                                                                                                                                                                                                                                                                                                                                                                                                                                                                                                                                                                                                                                                                                                                                                                                                                                                      |                                         |
| Kishan: How long will the train (4) here?                                                                                                                                                                                                                                                                                                                                                                                                                                                                                                                                                                                                                                                                                                                                                                                                                                                                                                                                                                                                                                                                                                                                                                                                                                                                                                                                                                                                                                                                                                                                                                                                                                                                                                                                                                                                                                                                                                                                                                                                                                                                                      | (d) stop (e) time                                                                                                                                                                                                                                                                                                                                                                                                                                                                                                                                                                                                                                                                                                                                                                                                                                                                                                                                                                                                                                                                                                                                                                                                                                                                                                                                                                                                                                                                                                                                                                                                                                                                                                                                                                                                                                                                                                                                                                                                                                                                                                              | 0.1                                     |
| Nimal: For about ten minutes.                                                                                                                                                                                                                                                                                                                                                                                                                                                                                                                                                                                                                                                                                                                                                                                                                                                                                                                                                                                                                                                                                                                                                                                                                                                                                                                                                                                                                                                                                                                                                                                                                                                                                                                                                                                                                                                                                                                                                                                                                                                                                                  | (f) soon                                                                                                                                                                                                                                                                                                                                                                                                                                                                                                                                                                                                                                                                                                                                                                                                                                                                                                                                                                                                                                                                                                                                                                                                                                                                                                                                                                                                                                                                                                                                                                                                                                                                                                                                                                                                                                                                                                                                                                                                                                                                                                                       | Q. 1                                    |
| Kishan: Oh! Can I (5) a book at the bookstore?                                                                                                                                                                                                                                                                                                                                                                                                                                                                                                                                                                                                                                                                                                                                                                                                                                                                                                                                                                                                                                                                                                                                                                                                                                                                                                                                                                                                                                                                                                                                                                                                                                                                                                                                                                                                                                                                                                                                                                                                                                                                                 | (g) minutes                                                                                                                                                                                                                                                                                                                                                                                                                                                                                                                                                                                                                                                                                                                                                                                                                                                                                                                                                                                                                                                                                                                                                                                                                                                                                                                                                                                                                                                                                                                                                                                                                                                                                                                                                                                                                                                                                                                                                                                                                                                                                                                    |                                         |
| Nimal: Yes of course, but be quick.                                                                                                                                                                                                                                                                                                                                                                                                                                                                                                                                                                                                                                                                                                                                                                                                                                                                                                                                                                                                                                                                                                                                                                                                                                                                                                                                                                                                                                                                                                                                                                                                                                                                                                                                                                                                                                                                                                                                                                                                                                                                                            | And the second s | Total                                   |
| Kishan: Sure. I'll be back (6)                                                                                                                                                                                                                                                                                                                                                                                                                                                                                                                                                                                                                                                                                                                                                                                                                                                                                                                                                                                                                                                                                                                                                                                                                                                                                                                                                                                                                                                                                                                                                                                                                                                                                                                                                                                                                                                                                                                                                                                                                                                                                                 |                                                                                                                                                                                                                                                                                                                                                                                                                                                                                                                                                                                                                                                                                                                                                                                                                                                                                                                                                                                                                                                                                                                                                                                                                                                                                                                                                                                                                                                                                                                                                                                                                                                                                                                                                                                                                                                                                                                                                                                                                                                                                                                                | 5                                       |
| O Test 2 Underline the correct answer. The first one is done for you.                                                                                                                                                                                                                                                                                                                                                                                                                                                                                                                                                                                                                                                                                                                                                                                                                                                                                                                                                                                                                                                                                                                                                                                                                                                                                                                                                                                                                                                                                                                                                                                                                                                                                                                                                                                                                                                                                                                                                                                                                                                          |                                                                                                                                                                                                                                                                                                                                                                                                                                                                                                                                                                                                                                                                                                                                                                                                                                                                                                                                                                                                                                                                                                                                                                                                                                                                                                                                                                                                                                                                                                                                                                                                                                                                                                                                                                                                                                                                                                                                                                                                                                                                                                                                |                                         |
| Kaveesh: Tell me what you did after I (1) yesterday?                                                                                                                                                                                                                                                                                                                                                                                                                                                                                                                                                                                                                                                                                                                                                                                                                                                                                                                                                                                                                                                                                                                                                                                                                                                                                                                                                                                                                                                                                                                                                                                                                                                                                                                                                                                                                                                                                                                                                                                                                                                                           | (leave, <u>left</u> )                                                                                                                                                                                                                                                                                                                                                                                                                                                                                                                                                                                                                                                                                                                                                                                                                                                                                                                                                                                                                                                                                                                                                                                                                                                                                                                                                                                                                                                                                                                                                                                                                                                                                                                                                                                                                                                                                                                                                                                                                                                                                                          |                                         |
| Nirmala: Well, we (2) to the town.                                                                                                                                                                                                                                                                                                                                                                                                                                                                                                                                                                                                                                                                                                                                                                                                                                                                                                                                                                                                                                                                                                                                                                                                                                                                                                                                                                                                                                                                                                                                                                                                                                                                                                                                                                                                                                                                                                                                                                                                                                                                                             | (walked, walk)                                                                                                                                                                                                                                                                                                                                                                                                                                                                                                                                                                                                                                                                                                                                                                                                                                                                                                                                                                                                                                                                                                                                                                                                                                                                                                                                                                                                                                                                                                                                                                                                                                                                                                                                                                                                                                                                                                                                                                                                                                                                                                                 |                                         |
| Gimhani: There was a small shop (3) masks.                                                                                                                                                                                                                                                                                                                                                                                                                                                                                                                                                                                                                                                                                                                                                                                                                                                                                                                                                                                                                                                                                                                                                                                                                                                                                                                                                                                                                                                                                                                                                                                                                                                                                                                                                                                                                                                                                                                                                                                                                                                                                     | (sold, selling)                                                                                                                                                                                                                                                                                                                                                                                                                                                                                                                                                                                                                                                                                                                                                                                                                                                                                                                                                                                                                                                                                                                                                                                                                                                                                                                                                                                                                                                                                                                                                                                                                                                                                                                                                                                                                                                                                                                                                                                                                                                                                                                |                                         |
| Kaveesh: So you (4) a mask. Let me see it.                                                                                                                                                                                                                                                                                                                                                                                                                                                                                                                                                                                                                                                                                                                                                                                                                                                                                                                                                                                                                                                                                                                                                                                                                                                                                                                                                                                                                                                                                                                                                                                                                                                                                                                                                                                                                                                                                                                                                                                                                                                                                     | (will buy, bought)                                                                                                                                                                                                                                                                                                                                                                                                                                                                                                                                                                                                                                                                                                                                                                                                                                                                                                                                                                                                                                                                                                                                                                                                                                                                                                                                                                                                                                                                                                                                                                                                                                                                                                                                                                                                                                                                                                                                                                                                                                                                                                             |                                         |
| Nirmala: No, the shop was closed. Ha! ha! ha!                                                                                                                                                                                                                                                                                                                                                                                                                                                                                                                                                                                                                                                                                                                                                                                                                                                                                                                                                                                                                                                                                                                                                                                                                                                                                                                                                                                                                                                                                                                                                                                                                                                                                                                                                                                                                                                                                                                                                                                                                                                                                  |                                                                                                                                                                                                                                                                                                                                                                                                                                                                                                                                                                                                                                                                                                                                                                                                                                                                                                                                                                                                                                                                                                                                                                                                                                                                                                                                                                                                                                                                                                                                                                                                                                                                                                                                                                                                                                                                                                                                                                                                                                                                                                                                |                                         |
| Gimhani: Tomorrow we (5) there again.                                                                                                                                                                                                                                                                                                                                                                                                                                                                                                                                                                                                                                                                                                                                                                                                                                                                                                                                                                                                                                                                                                                                                                                                                                                                                                                                                                                                                                                                                                                                                                                                                                                                                                                                                                                                                                                                                                                                                                                                                                                                                          | (are going, going)                                                                                                                                                                                                                                                                                                                                                                                                                                                                                                                                                                                                                                                                                                                                                                                                                                                                                                                                                                                                                                                                                                                                                                                                                                                                                                                                                                                                                                                                                                                                                                                                                                                                                                                                                                                                                                                                                                                                                                                                                                                                                                             |                                         |
| Kaveesh: I wish I (6) join you.                                                                                                                                                                                                                                                                                                                                                                                                                                                                                                                                                                                                                                                                                                                                                                                                                                                                                                                                                                                                                                                                                                                                                                                                                                                                                                                                                                                                                                                                                                                                                                                                                                                                                                                                                                                                                                                                                                                                                                                                                                                                                                | (could, can)                                                                                                                                                                                                                                                                                                                                                                                                                                                                                                                                                                                                                                                                                                                                                                                                                                                                                                                                                                                                                                                                                                                                                                                                                                                                                                                                                                                                                                                                                                                                                                                                                                                                                                                                                                                                                                                                                                                                                                                                                                                                                                                   | Q. 2                                    |
| Nirmala: You can't. You have to study.                                                                                                                                                                                                                                                                                                                                                                                                                                                                                                                                                                                                                                                                                                                                                                                                                                                                                                                                                                                                                                                                                                                                                                                                                                                                                                                                                                                                                                                                                                                                                                                                                                                                                                                                                                                                                                                                                                                                                                                                                                                                                         |                                                                                                                                                                                                                                                                                                                                                                                                                                                                                                                                                                                                                                                                                                                                                                                                                                                                                                                                                                                                                                                                                                                                                                                                                                                                                                                                                                                                                                                                                                                                                                                                                                                                                                                                                                                                                                                                                                                                                                                                                                                                                                                                | 1 ×                                     |
|                                                                                                                                                                                                                                                                                                                                                                                                                                                                                                                                                                                                                                                                                                                                                                                                                                                                                                                                                                                                                                                                                                                                                                                                                                                                                                                                                                                                                                                                                                                                                                                                                                                                                                                                                                                                                                                                                                                                                                                                                                                                                                                                |                                                                                                                                                                                                                                                                                                                                                                                                                                                                                                                                                                                                                                                                                                                                                                                                                                                                                                                                                                                                                                                                                                                                                                                                                                                                                                                                                                                                                                                                                                                                                                                                                                                                                                                                                                                                                                                                                                                                                                                                                                                                                                                                | Total                                   |
|                                                                                                                                                                                                                                                                                                                                                                                                                                                                                                                                                                                                                                                                                                                                                                                                                                                                                                                                                                                                                                                                                                                                                                                                                                                                                                                                                                                                                                                                                                                                                                                                                                                                                                                                                                                                                                                                                                                                                                                                                                                                                                                                |                                                                                                                                                                                                                                                                                                                                                                                                                                                                                                                                                                                                                                                                                                                                                                                                                                                                                                                                                                                                                                                                                                                                                                                                                                                                                                                                                                                                                                                                                                                                                                                                                                                                                                                                                                                                                                                                                                                                                                                                                                                                                                                                | $\begin{bmatrix} 5 \end{bmatrix}$       |
|                                                                                                                                                                                                                                                                                                                                                                                                                                                                                                                                                                                                                                                                                                                                                                                                                                                                                                                                                                                                                                                                                                                                                                                                                                                                                                                                                                                                                                                                                                                                                                                                                                                                                                                                                                                                                                                                                                                                                                                                                                                                                                                                |                                                                                                                                                                                                                                                                                                                                                                                                                                                                                                                                                                                                                                                                                                                                                                                                                                                                                                                                                                                                                                                                                                                                                                                                                                                                                                                                                                                                                                                                                                                                                                                                                                                                                                                                                                                                                                                                                                                                                                                                                                                                                                                                | . — — )                                 |