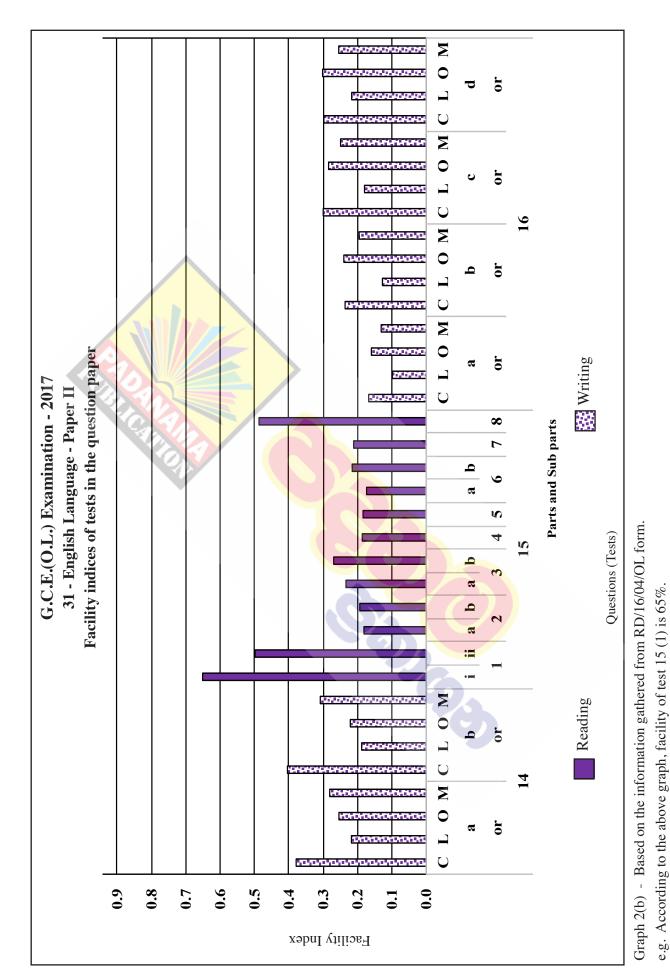

| 0.03                                  |

Table 5

Example given below is a guide to interpret the table given above.

eg: If the class interval 31 - 40 is considered, the number of candidates who obtained marks within the interval of 31 - 40 is 257422 and its percentage is 15.11%. The number of candidates who have obtained marks below 40 is 85409 and its percentage is 60.60%.

# 1.3.1. Achievement in Paper I



G.C.E. (O.L) English Language Evaluation Report 2017

e.g. According to the above graph, facility of test 1(3) is 90% while the facility of test 3 (7) is 18%. The facility of test 4 (4) is only 6%.



e.g. According to the above graph, facility of test 9 (1) (c) is 80%. The facility of test 5 (b) is only 12%. Graph 2(a) - Based on the information gathered from RD/16/04/OL form.



G.C.E. (O.L) English Language Evaluation Report 2017
- 10 -

# 1.3.3. Facility of each area tested in the question paper



Graph 3 - Based on the information gathered from RD/16/04/OL form.

# Part II

# 2.0 Information regarding questions and answers

# 2.1 Question paper I

# 2.1.1 Structure of the question paper I

- \* Time allocated for paper I is **one** hour.
- \* Paper I includes eight tests and all tests are compulsory.
- \* Total mark for paper I is 40.

| Question (Test) No. | Area of testing | Marks Distribution      | Total |
|---------------------|-----------------|-------------------------|-------|
| 1                   | Vocabulary      | 1 × 5                   | 05    |
| 2                   | Grammar         | 1 × 5                   | 05    |
| 3                   |