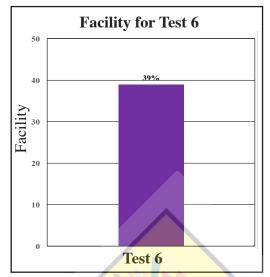

| The English club                        |
|                      | Gamini M.V                              |
|                      | *********************************       |

Overall observations, conclusions and suggestions regarding the answer to Question 6:



Almost all the candidates have attempted Test 6.05 marks have been allocated for this test. Out of the total of 05 marks, 02 marks are allocated for Content and 03 marks are allocated for Language. The candidates have scored as follows.

00 - 25 range - 31%

26 - 50 range - 44%

51 - 75 range - 21%

76 - 100 range - 4%

Only 4% of candidates have scored more than 76 marks. 31% of candidates have scored less than 25 marks. 75% of candidates have scored below 50 marks.

#### **Observations and Comments on Test 6:**



## **Observations:**

Test 6 is a guided writing activity. The facility of test 6 is as low as 39%. According to the second graph the candidates have scored more marks for Content than Language. Although more marks are allocated for language, the facility for content is 53% and the facility for language is only 25%.



#### **COMMENTS:**

Facility index shows that the candidates have scored more for Content than Language. The reason for this could be the difficulty in producing their ideas clearly and accurately in the target language.

- \* In order to overcome this shortcoming to some extent, continuous guidance by the teacher and the practice of writing different types of notices by the students are important.
- \* Teachers should encourage the students to write notices for events or