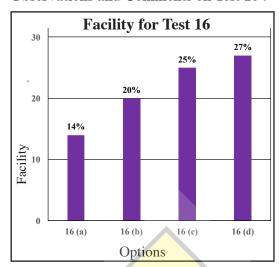

|
| Reduce , Reuse and Recycle. The Ministry |
| of Health conducts programmes to         |
| make the people aware of reducing        |
| the breeding of dengue.                  |
| Therefore it's our duty to               |
| prevent dengue and help each other       |
| to lead a healthy life.                  |
|                                          |
|                                          |
|                                          |

## Overall observations, conclusions and suggestions regarding the answer to Question 16:



Majority of the students have attempted Test 16. 15 marks have been allocated for it. The candidates have scored as follows.

00 - 25 range - 72% 26 - 50 range - 16% 51 - 75 range - 9% 76 - 100 range - 3%

#### **Observations and Comments on Test 16:**



## **Observations:**

Test 16 is based on guided writing and free writing. It has 4 options and the overall facility of each option is as follow,

Option (1) - 14%

Option (2) - 20%

Option (3) - 25%

Option (4) - 27%

## COMMENTS FOR 16 (a):

Option 1 was a guided writing item where the candidates had to write an article. However, they have not been able to produce good results.

It is suggested that the teachers should practice more writing activities and allow the students to organize and express their ideas. Basic grammar structures which will be useful for writing and article must be taught repeatedly for better writing. The teachers should familiarise the students with some useful phrases that may help the candidates to build up sentences.

The following tips too may help the candi