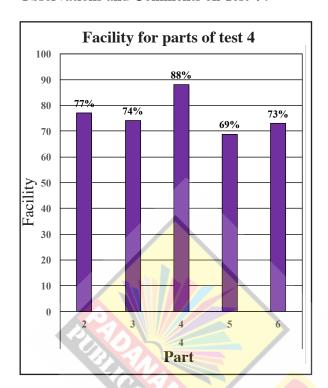

- (a) Let the sun shine on you and be well
- (b) Enjoy our programme. Forget your worries
- (c) Missing water; our life blood
- (d) Travel made easy for all of us
- (e) Be a nature lover. Say no to polythene
- (f) Stars brighten a cloudless

# Overall observations, conclusions and suggestions regarding the answer to Question 4:



Most of the students have attempted the Test (4). 05 marks have been allocated for this question.

The candidates have scored as follows.

00 - 25 range - 7%

26 - 50 range - 22%

51 - 75 range - 21%

76 - 100 range - 50%

50% of candidates have scored above 76% marks while 7% of students have scored below 25 marks. 29% of candidates have scored below 50 marks where as 71% of candidates have scored above 50 marks.

#### **Observations and Comments on Test 4:**



#### **Observations:**

Test 4 is based on reading. The facility recorded for parts is as follows.

Part (2) - 77%

Part (3) - 74%

Part (4) - 88%

Part (5) - 69%

Part (6) - 73%

Facility for all parts is over 65%

# COMMENTS:

Test 4 is based on the ability to interpret indirectly stated information.

Candidates have performed well in Test 4. They have managed to answer easily with the help of the clues given.

The reason for the low performance in question 5 can be due to the fact that candidates are poor in reading skills like guessing and predicting. We suggest teachers to help pupils in linking one word with other possible words. Brain storming and mind mapping are some possible techniques.

It is necessary to give enough exposure to the students to read extensively. Therefore, the