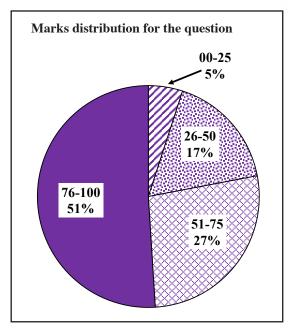

e ability to use words appropriately and accurately to convey precise

meaning.

Technique : Completing a dialogue.

#### O Test 1

Fill in the blanks in the following dialogue. Use the words given in the box. There is one extra word. The first one is done for you.

Kishan: Uncle Nimal, when will the train (1) .......?

Nimal: In about fifteen (2) ...(9)...

Kishan: What's the (3) (e) now, uncle?

Nimal: It's only 7.30.

Kishan: How long will the train (4) .......... here?

Nimal: For about ten minutes.

Kishan: Oh! Can I (5) ...(a) a book at the bookstore?

Nimal: Yes of course, but be quick.

Kishan: Sure. I'll be back (6) (f)

(a) buy

(b) come

(c) close

(d) stop

(e) time

(f) soon

(g) minutes

# Overall observations, conclusions and suggestions regarding the answer to Question 1:



Almost all the candidates have attempted test 1. Marks allocated for test 1 is 05. The candidates have scored as follows.

00 - 25 range - 5%

26 - 50 range - 17%

51 - 75 range - 27%

76 - 100 range - 51%

51% of candidates have obtained more than 76 marks and 5% of candidates have obtained less than 25 marks. 27% of candidates have obtained between 51 - 75 marks. Only 22% of candidates have scored below 50 marks.

#### **Observations and Comments on Test 1:**



#### **Observations:**

Test 1 is based on vocabulary. Facility recorded for parts of Test 1 is as follows.

Part (2) - 86%

Part (3) - 90%

Part (4) - 71%

Part (5) - 75%

Part (6) - 75%

The highest facility of 90% is recorded for part 3, while the lowest facility of 71%, is for part 4. Facility of all parts is over 70%

# **