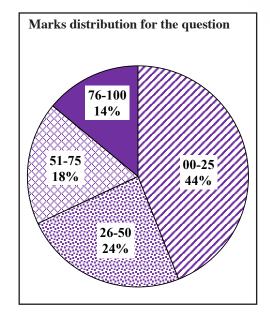

|
| 3. | "It will be a great success"              | (The Island)       |
| 4. | "It's the funniest play I have ever seen" | (An actor)         |
| 5. | "The production is perfect"               | (A film producer)  |
| 6. | "I can't remember a better show"          | (A singer)         |

Now report what the newspapers and viewers said.

e.g.

- 1. The Daily News said that the people would love it.
- 2. The Daily Mirror said that \_\_\_\_\_it was a fantastic show
- 3. The Island said that it would be a great success.
- 4. An actor said that it was the funniest play he had ever seen.
- 5. A film producer said that the production was perfect
- 6. A singer said that he could not remember better show.

## Overall observations, conclusions and suggestions regarding the answer to Question 12:



Almost all the candidates have attempted Test 12.05 marks have been allocated for this test. The candidates have scored as follows.

00 - 25 range - 44%

26 - 50 range - 24%

51 - 75 range - 18%

76 - 100 range - 14%

Only 14% of candidates have scored more than 76 marks. 44% of the candidates have scored below 25 marks. And 68% of candidates have scored below 50 marks.

#### **Observations and Comments on Test 12:**



#### **Observations:**

Test 12 is based on grammar. The facility for parts of Test 12 is as follows.

Part (2) - 38%

Part (3) - 51%

Part (4) - 23%

Part (5) - 40%

Part (6) - 39%

As a whole, the facility for this question is very low. It lies between 23%-51%. The highest facility is 51% and it is for part (3). The lowest facility of 23% is for part (4).

## **COMMENTS