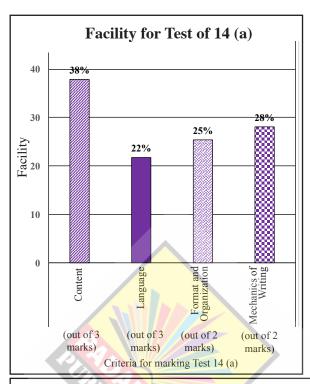

suggestions regarding the answer to Question 14:



Almost all the candidates have attempted Test 14. 10 marks have been allocated to this test item. It consists of two options. 14 (a) writing an informal letter, 14 (b) writing a description about the given table.

00 - 25 range - 57%

26 - 50 range - 26%

51 - 75 range - 11%

76 - 100 range - 6%

17% of candidates have obtained more than 50 marks. 57% of candidates have scored below 25 marks and 83% of candidates have scored below 50.

## **Observations and Comments on Test 14:**



## **Observations:**

Test 14 is based on guided writing. Facility for parts (a) and (b) of Test 14 is equal. It is 28% each. According to the chart Test 14 seems to be difficult.

Test 14 (a) is based on guided writing. Facility for Test 14 (a) is 28%

5)60



#### **Observations:**

According to the graph, the facility shown under each criteria is as follows.

Content - 38%
Language - 22%
Format and Organization - 25%
Mechanics of Writing - 28%

The highest facility was for the content and the lowest facility was for the language.

The marking criteria for this test item is as follows.

Content - 3
Language - 3
Format and Organization - 2
Mechanics of Writing - 2
10

## **COMMENTS:**

According to the statistics, almost all the students have attempted this test item, but the facility for the Test 14 (a) is 28%. This shows that the majority of students were unable to score good marks for this test. The least facility has been recorded for Language and the highest facility has been for the Content. Facility for all 4 criteria is below 40%.

The